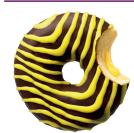

# MUCHO

Pistachio filling on the inside, green almond croquant on the out!

IT'S NOT ALL BLACK & WHITE, GUYS.

A mesmerizingly delicious must-eat:
white with dark chocolate stripes
topped with nutty crocants.