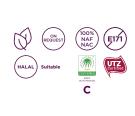

# **PICTOGRAMS CAPTION**

| e and<br>lity<br>nts                          | UTZ<br>Certified            | Donut contains only utz (part of rainforest alliance) certified cocoa www.utz.org.                         |  |  |
|-----------------------------------------------|-----------------------------|------------------------------------------------------------------------------------------------------------|--|--|
| Sustainable an<br>High Quality<br>Ingredients | CERTEFIED RSPO 407579610000 | onut contains only certified sustainable palm oil (rspo segregated) www.rspo.lnfo.                         |  |  |
| Susta<br>Hig<br>Ing                           | ¥B                          | Donut contains real Belgian chocolate.                                                                     |  |  |
| C                                             | 100%<br>NAF<br>NAC          | Donut is 100% aligned with the nafnac principle and does not contain any artificial flavour and/or colour. |  |  |
| NAFNAC                                        | E171                        | Donut does not contain e171 (titanium dioxide).                                                            |  |  |
| S e                                           | NAFNAC<br>PENDING           | Donut nafnac registration is pending.                                                                      |  |  |
| 8<br>8<br>8                                   |                             | Donut is lactose-free according to LLBG standard = lactose content is lower than 10mg/100g final product.  |  |  |
| l Labe                                        |                             | Donut is suitable for vegan food consumption.                                                              |  |  |
| Additional Labels & Certifications            |                             | Donut is suitable for vegetarian food consumption.                                                         |  |  |
| Adc                                           | HALAL                       | Donut is suitable or certified for halal food consumption. Halal suitable will be certified soon.          |  |  |
| Extra                                         | ON<br>REQUEST               | Donut is only available on request.                                                                        |  |  |

**C-T-F mentions :** Defines the certified part of the donut (C : Coating, T : Topping, F : Filling)