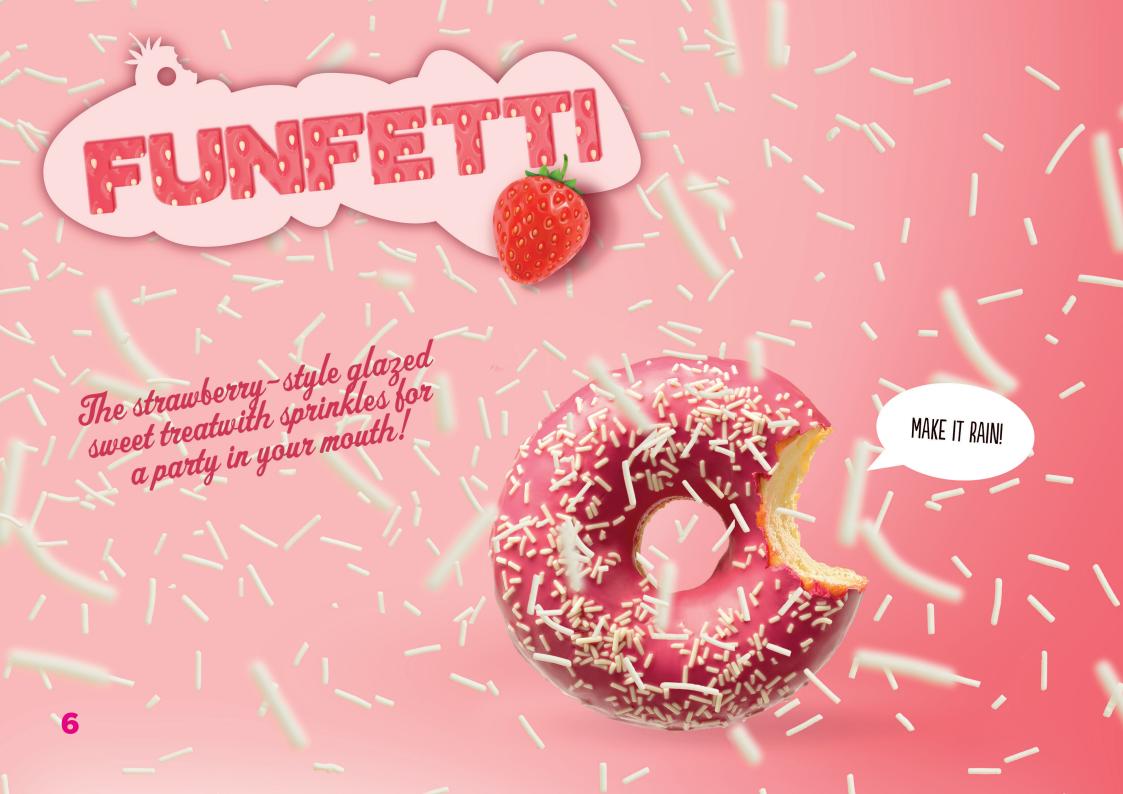

# **DONUT FUNFETTI**

**DONUT FUNFETTI** 

**SINGLE WRAPPED** 

**3** 60'

₩ 60

x1

**出** 72