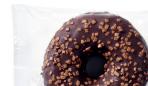

# **DONUT CHOC ALMIGHTY**

| 4250951 |      | 60'         | <b>∰</b> 48   | 88                |
|---------|------|-------------|---------------|-------------------|
| 4250682 | 56 g | <b>6</b> 0' | <b>ℰ</b> 4x12 | <del>III</del> 72 |
| 4250720 | 56 g | 60'         | <b>1</b> 2    | <b>3</b> 248      |