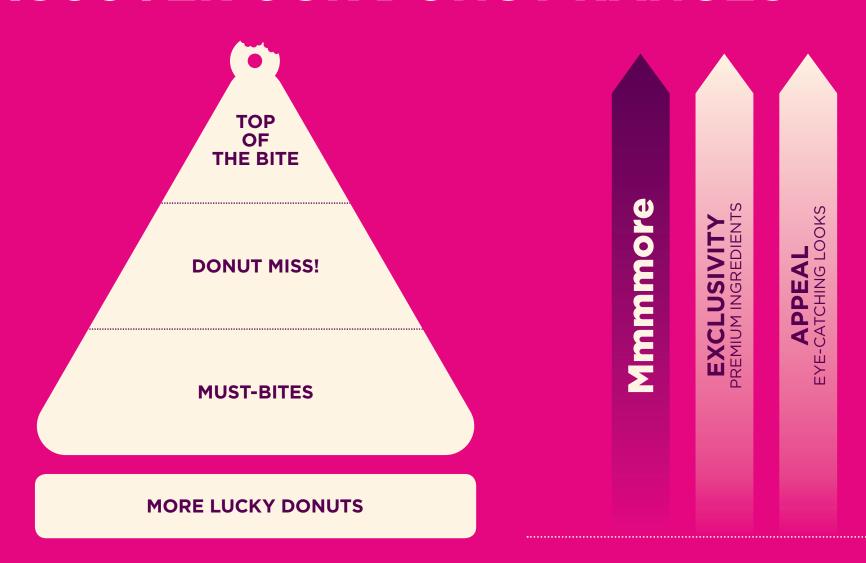

# THE LUCKY WAY IS UP! DISCOVER OUR DONUT RANGES

Nothing beats an all-time classic fried for its smooth, airy and chunky dough!

LET'S TOUCH THE SKY, Baby!

So choc'o stylish it makes chocoholics go oh my god!

# MAKE A WAVE FOR OUR TOP OF THE BITE RANGE!

They are the cherry on the cake, add value to the category and show our product leadership!

# PUT YOUR HANDS UP FOR OUR DONUT MISS! RANGE!

More seasonal launches incoming.

Celebrate the season and create a hype by introducing these impulse-triggers. They help you sell more during season peaks!

# PUT YOUR HANDS UP FOR OUR MUST BITES! RANGE

Celebrate the season and create a hype by introducing these impulse-triggers. They help you sell more during season peaks!