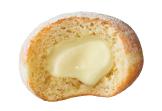

# **DONUT CARAMAZING**

| 4250992 | 60'           | <b>⊕</b> 48 | 88             |
|---------|---------------|-------------|----------------|
| 4250727 | <b>\$</b> 60' | <b>A</b> 12 | <b>===</b> 248 |