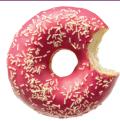

# **DONUT FUNFETTI**

**DONUT FUNFETTI** 

**SINGLE WRAPPED** 

**3** 60'

₩ 60

x1

**出** 72