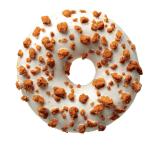

# **DONUT NUTZILLA**

| 4250984 | <br><b>6</b> 0' | <b>∰</b> 48 | 88           |
|---------|-----------------|-------------|--------------|
| 4250719 | <br>\$ 60'      | <b>1</b> 2  | <b>3</b> 248 |

| 4250982 | <b>*</b> 60'  | <b>∰</b> 48 | 88             |
|---------|---------------|-------------|----------------|
| 4250982 | <b>\$</b> 60' | <b>1</b> 2  | <b>===</b> 248 |