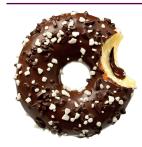

# **DONUT HOLY CHOC**

| 4250981 | <b>:</b> 60' | <b>∰</b> 48 | <b>38</b> 88 |
|---------|--------------|-------------|--------------|
| 4250736 | <br>60'      | <b>8</b> 12 | <b>2</b> 48  |