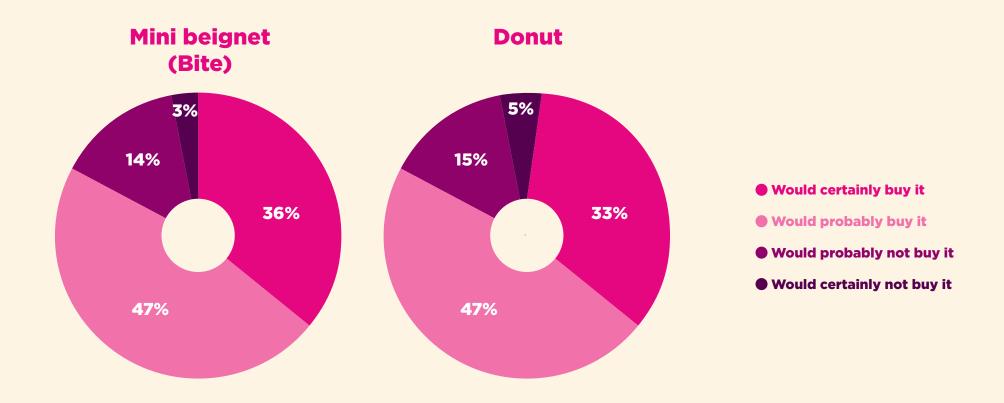

# WHY BITES? EVERYBODY WANTS THEM ...

Consumers are even more excited about Bites (83%) than they are about donuts (80%). That's an amazing result!