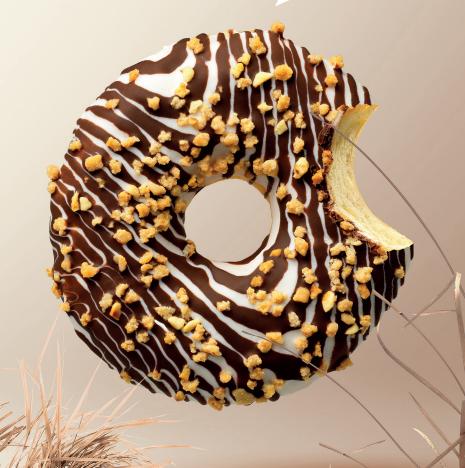

# MUCHO

Pistachio filling on the inside, green almond croquant on the out!

IT'S NOT ALL BLACK & WHITE, GUYS.

A mesmerizingly delicious must-eat:
white with dark chocolate stripes
topped with nutty crocants.