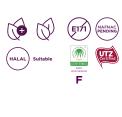

# **PICTOGRAMS CAPTION**

| e and<br>lity<br>nts                          | UTZ<br>Certified            | Donut contains only utz (part of rainforest alliance) certified cocoa www.utz.org.                         |  |  |
|-----------------------------------------------|-----------------------------|------------------------------------------------------------------------------------------------------------|--|--|
| Sustainable an<br>High Quality<br>Ingredients | CERTEFIED RSPO 407579610000 | onut contains only certified sustainable palm oil (rspo segregated) www.rspo.lnfo.                         |  |  |
| Susta<br>Hig<br>Ing                           | ¥B                          | Donut contains real Belgian chocolate.                                                                     |  |  |
| C                                             | 100%<br>NAF<br>NAC          | Donut is 100% aligned with the nafnac principle and does not contain any artificial flavour and/or colour. |  |  |
| NAFNAC                                        | E171                        | Donut does not contain e171 (titanium dioxide).                                                            |  |  |
| S e                                           | NAFNAC<br>PENDING           | Donut nafnac registration is pending.                                                                      |  |  |
| 8<br>8<br>8                                   |                             | Donut is lactose-free according to LLBG standard = lactose content is lower than 10mg/100g final product.  |  |  |
| l Labe                                        |                             | Donut is suitable for vegan food consumption.                                                              |  |  |
| Additional Labels & Certifications            |                             | Donut is suitable for vegetarian food consumption.                                                         |  |  |
| Adc                                           | HALAL                       | Donut is suitable or certified for halal food consumption. Halal suitable will be certified soon.          |  |  |
| Extra                                         | ON<br>REQUEST               | Donut is only available on request.                                                                        |  |  |

**C-T-F mentions :** Defines the certified part of the donut (C : Coating, T : Topping, F : Filling)