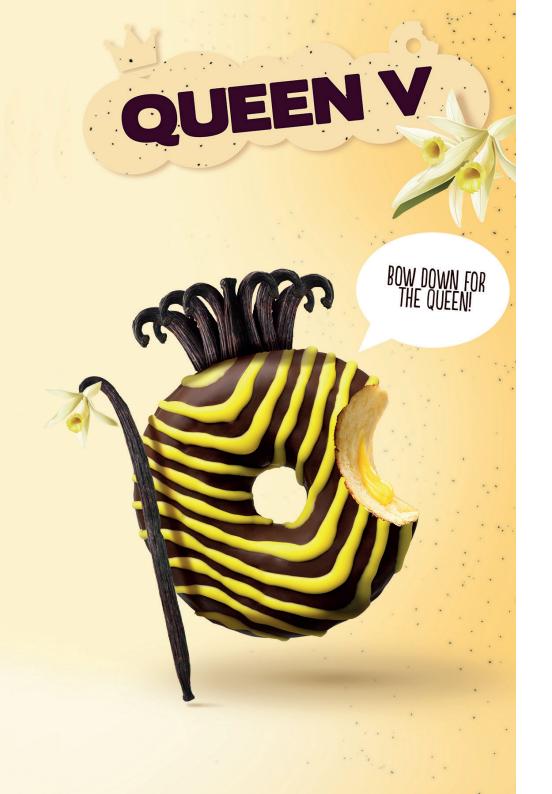

# MUCHO

Pistachio filling on the inside, green almond croquant on the out!

IT'S NOT ALL BLACK & WHITE, GUYS.

A mesmerizingly delicious must-eat:
white with dark chocolate stripes
topped with nutty crocants.