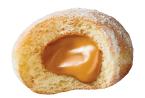

# **DONUT CARAMAZING**

| 4250992 | 60'           | <b>⊕</b> 48 | 88             |
|---------|---------------|-------------|----------------|
| 4250727 | <b>\$</b> 60' | <b>A</b> 12 | <b>===</b> 248 |