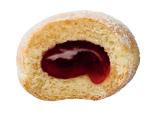

# 

White chocolate

+ super strawberry jam filling

= heaven with a touch of

freeze-dried strawberries on top.

In 2019 Donut Worry Be Happy entered the donut market with an *oomph*, spreading joy, smiles & luck everywhere.