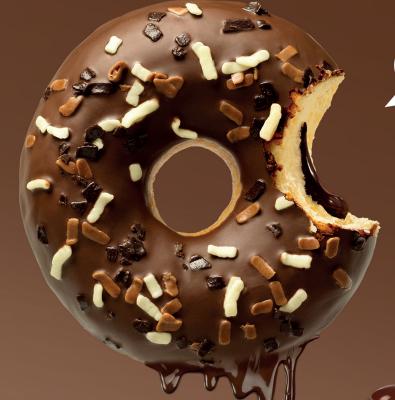

# **DONUT HOLY CHOC**

| 4250981 | <b>:</b> 60' | <b>∰</b> 48 | <b>38</b> 88 |
|---------|--------------|-------------|--------------|
| 4250736 | <br>60'      | <b>8</b> 12 | <b>2</b> 48  |