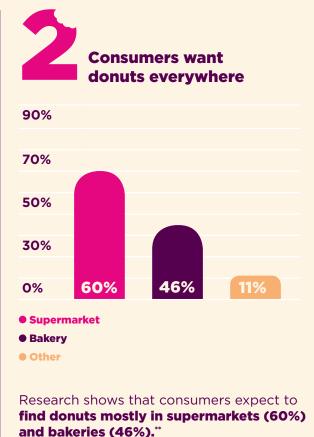

# ... EVERYWHERE!

Presence in foodservice is as relevant and important as in retail, with **83% purchase intent** in both retail & foodservice.