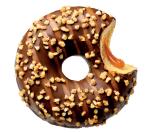

# **DONUT NUTZILLA**

| 4250984 | <br><b>6</b> 0' | <b>∰</b> 48 | 88           |
|---------|-----------------|-------------|--------------|
| 4250719 | <br>\$ 60'      | <b>1</b> 2  | <b>3</b> 248 |

| 4250982 | <b>*</b> 60'  | <b>∰</b> 48 | 88             |
|---------|---------------|-------------|----------------|
| 4250982 | <b>\$</b> 60' | <b>1</b> 2  | <b>===</b> 248 |