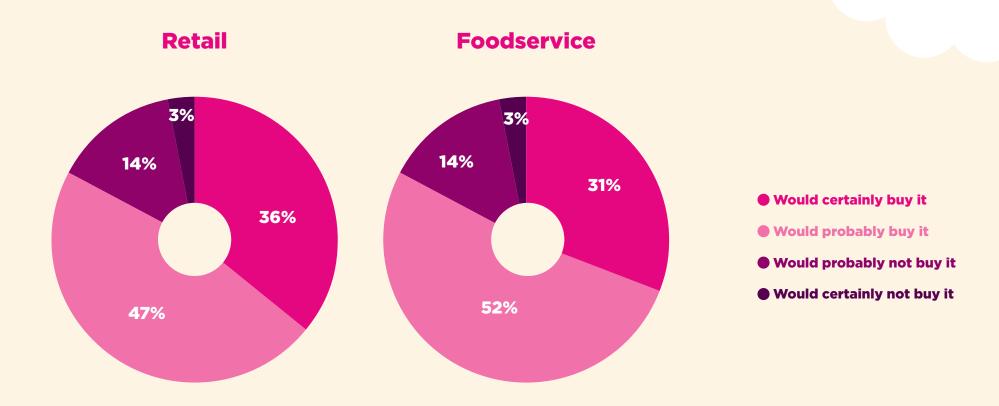

# ... EVERYWHERE!

Presence in foodservice is as relevant and important as in retail, with **83% purchase intent** in both retail & foodservice.