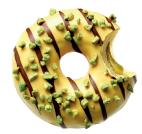

# MUCHO

Pistachio filling on the inside, green almond croquant on the out!

IT'S NOT ALL BLACK & WHITE, GUYS.

A mesmerizingly delicious must-eat:
white with dark chocolate stripes
topped with nutty crocants.