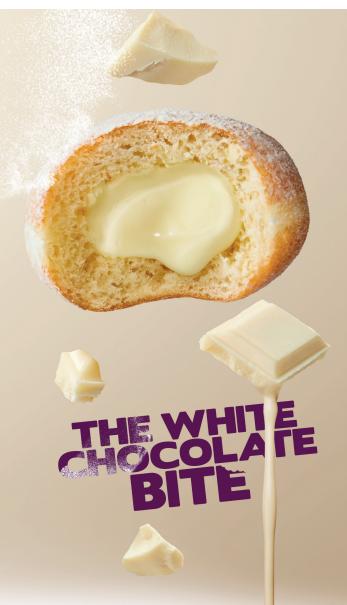

# 

White chocolate

+ super strawberry jam filling

= heaven with a touch of

freeze-dried strawberries on top.

In 2019 Donut Worry Be Happy entered the donut market with an *oomph*, spreading joy, smiles & luck everywhere.