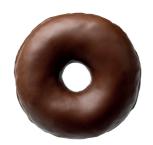

# **DONUT HOLY CHOC**

| 4250981 | <b>:</b> 60' | <b>∰</b> 48 | <b>38</b> 88 |
|---------|--------------|-------------|--------------|
| 4250736 | <br>60'      | <b>8</b> 12 | <b>2</b> 48  |