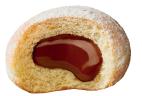

# **DONUT SPECTACULOUS**

| 4250974 | 60'         | <b>4</b> 8  | 88          |
|---------|-------------|-------------|-------------|
| 4250728 | <b>6</b> 0' | <b>4</b> 12 | <b>2</b> 48 |