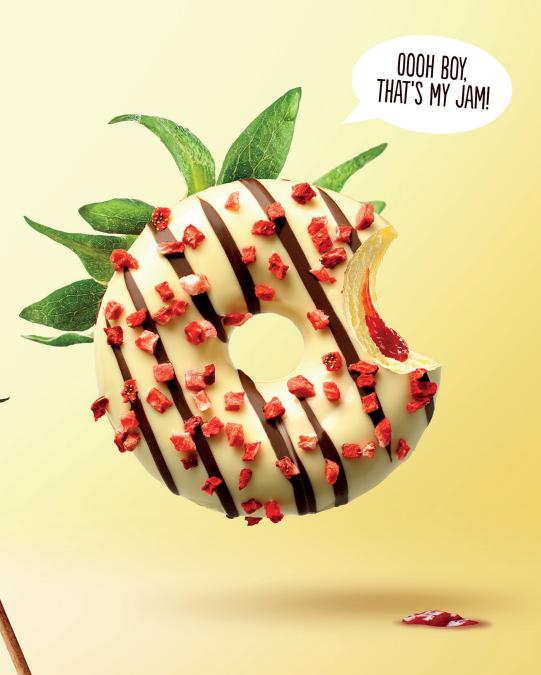

# 

White chocolate

+ super strawberry jam filling

= heaven with a touch of

freeze-dried strawberries on top.

In 2019 Donut Worry Be Happy entered the donut market with an *oomph*, spreading joy, smiles & luck everywhere.