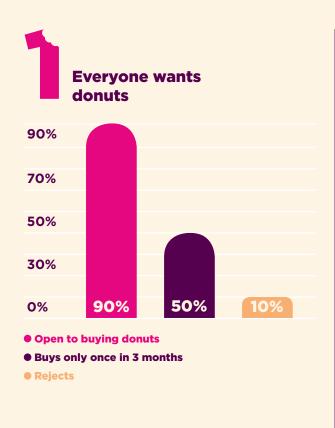

# BASED ON **3** STRONG BELIEFS

Research shows that **90%** of sweet bakery consumers is open to **buying donuts.**\*

Research shows that **75%** of donut purchases happen **unplanned**.\*

<sup>\*</sup>SOURCE: European Donut U&A Study (2018)