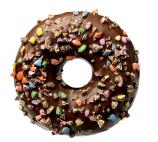

# **DONUT CHOC ALMIGHTY**

| 4250951 |      | 60'         | <b>∰</b> 48   | 88                |
|---------|------|-------------|---------------|-------------------|
| 4250682 | 56 g | <b>6</b> 0' | <b>ℰ</b> 4x12 | <del>III</del> 72 |
| 4250720 | 56 g | 60'         | <b>1</b> 2    | <b>3</b> 248      |

# DONUT CHOC ALMIGHTY

4250754 🗑 56 g