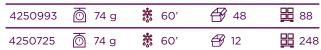

# **TOP OF THE BITE**

| 4250970 | 60'     | <b>∰</b> 48 | <b>#</b> 88   |
|---------|---------|-------------|---------------|
| 4250729 | <br>60' | <b>∰</b> 12 | <b>==</b> 248 |

| 4250971 🗑 58 g 🗱 60' 🔗 48 🔡 8 | 88 |
|-------------------------------|----|
|-------------------------------|----|