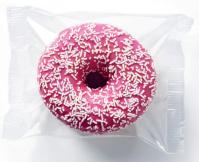

# 

White chocolate

+ super strawberry jam filling

= heaven with a touch of

freeze-dried strawberries on top.

In 2019 Donut Worry Be Happy entered the donut market with an *oomph*, spreading joy, smiles & luck everywhere.