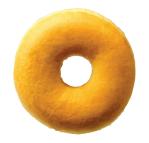

# **DONUT GOLDENFRY**

| 4250968 | 50 g | <b>3</b> 60' | <b>∰</b> 48          | 88           |
|---------|------|--------------|----------------------|--------------|
| 4250636 |      | 60'          | <del>    </del>   12 | <b>3</b> 248 |