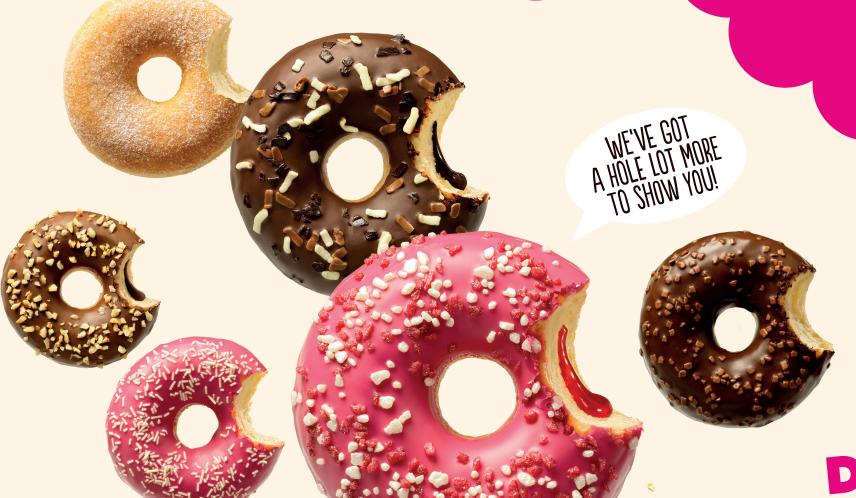

# THE LUCKY WAY IS UP! DISCOVER OUR DONUT RANGES

Nothing beats an all-time classic fried for its smooth, airy and chunky dough!

LET'S TOUCH THE SKY, Baby!

So choc'o stylish it makes chocoholics go oh my god!

AMEN TO THAT!

# MUCHO

Pistachio filling on the inside, green almond croquant on the out!

IT'S NOT ALL BLACK & WHITE, GUYS.

A mesmerizingly delicious must-eat:
white with dark chocolate stripes
topped with nutty crocants.