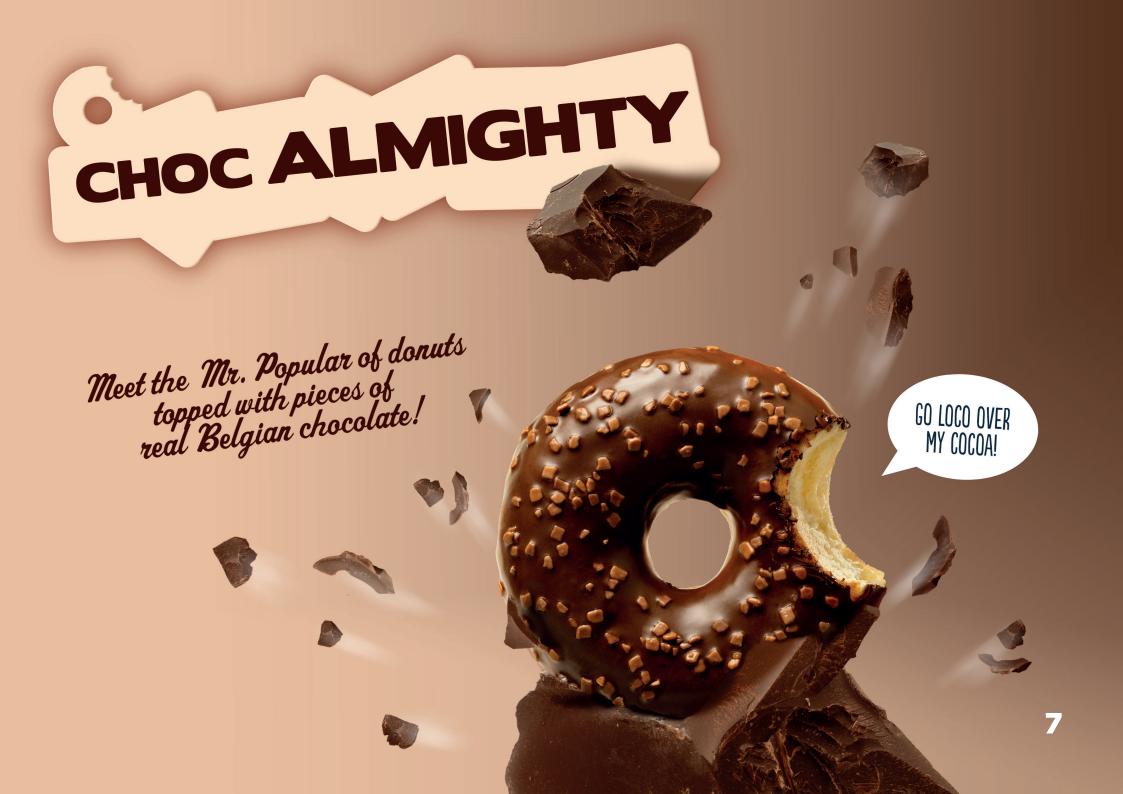

# **DONUT CHOC ALMIGHTY**

| 4250951 |      | 60'         | <b>∰</b> 48   | 88                |
|---------|------|-------------|---------------|-------------------|
| 4250682 | 56 g | <b>6</b> 0' | <b>ℰ</b> 4x12 | <del>III</del> 72 |
| 4250720 | 56 g | 60'         | <b>1</b> 2    | <b>3</b> 248      |

# DONUT CHOC ALMIGHTY

4250754 🗑 56 g