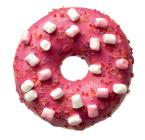

# 

White chocolate

+ super strawberry jam filling

= heaven with a touch of

freeze-dried strawberries on top.

In 2019 Donut Worry Be Happy entered the donut market with an *oomph*, spreading joy, smiles & luck everywhere.