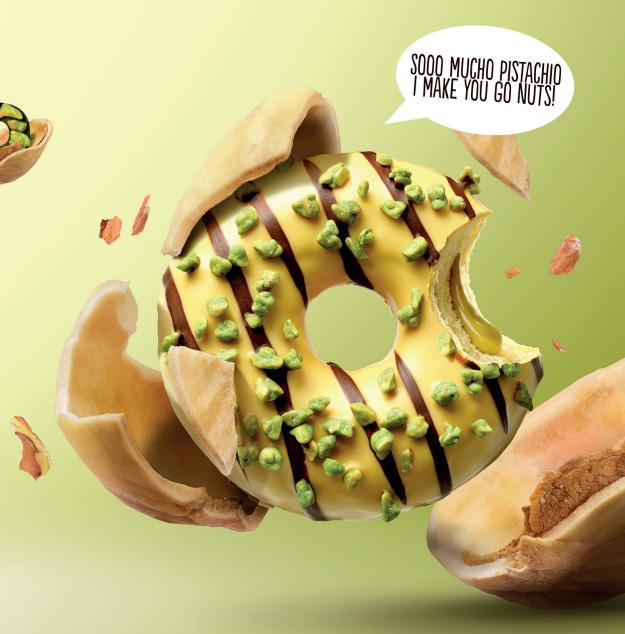

# MUCHO

Pistachio filling on the inside, green almond croquant on the out!

IT'S NOT ALL BLACK & WHITE, GUYS.

A mesmerizingly delicious must-eat:
white with dark chocolate stripes
topped with nutty crocants.

## **DONUT MUCHO PISTACHIO**