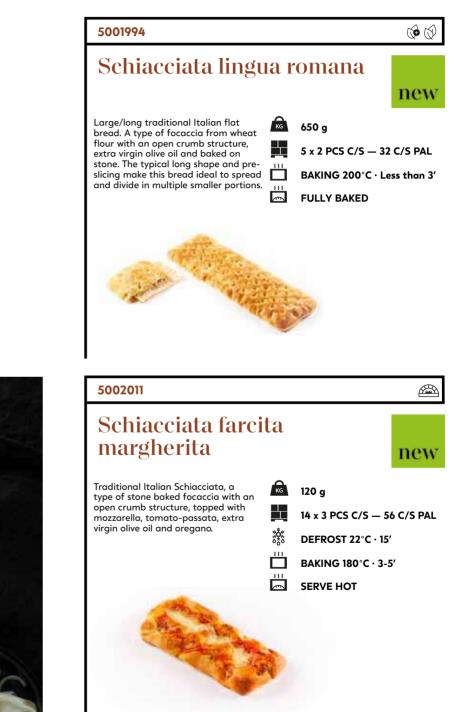

sco keep*exploring*





5001099

1

#### Kaiser roll schwarzwald

Round multigrain kaiser roll with the typical 5 incisions, enriched with malt & rye flour, decorated with wheat semolina, oat flakes & sunflower seeds.

| КС         | 60 g                     |
|------------|--------------------------|
|            | 120 PCS C/S — 28 C/S PAL |
| 888<br>888 | DEFROST 22°C · 15'       |
| 111        | BAKING 180°C · 11-13'    |
| ₩          | PART BAKED               |



### Small rolls 45 - 75 gram





#### 2104390 Premium plus petit pain 55 Small roll made from only natural ingredients: wheat flour, water, yeast and salt. кд 55 g — 13 cm \*\*\*\* DEFROST 22°C · 15'

90 PCS C/S — 36 C/S PAL 111 BAKING 180°C · 11-13' ::: • PART BAKED

8





### To fill and/or to grill Taste of Italy









### To fill and/or to grill Taste of Italy



5001992

#### panesco keep *exploring*



### To fill and/or to grill Taste of Italy



panesco keep exploring

Bread



### To fill and/or to grill Taste of Italy



#### Panini foccacina pre-sliced A pre-sliced focaccia enriched with KG 80 a olive oil, ready to fill and to grill. 7 x 6 PCS C/S - 48 C/S PAL 漩 DEFROST 22°C · 30' **BAKING 200°C · 4-6'** or GRILL 220°C · 3-5' SERVE HOT

КG

漩

125 g — 27 cm

45 PCS C/S - 36 C/S PAL

DEFROST 22°C · 30'

**BAKING 200°C · 4-6'** 

or GRILL 220°C · 3-5'

SERVE HOT

 $( \mathbf{0} ( \mathbf{0} )$ 



### To fill and/or to grill Flat breads & co



With *authentic recipes and modern baking techniques*, our Arabian bakers bring unrivalled tastes and flavours to our flatbreads.







 $\bigcirc$ 

n