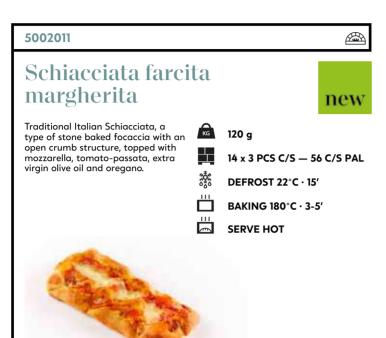

sheet cake, enriched with chocolate nibs, presliced

KG 60 g 2 x 24 PCS C/S - 162 C/S PAL 謋 DEFROST 22°C · 45' **THAW & SERVE** 

N



# Muffins

panesco keep *exploring* 



# Savoury

| 148 | Italian savoury snacks    |
|-----|---------------------------|
| 152 | Other savoury snacks      |
| 154 | Mini savoury / appetizers |

# Italian savoury snacks



#### panesco keep exploring









BAKING 200°C · 8-11'

#### SERVE HOT

# pesto, Grana Padano and Pecorino Romana cheese.

| кд         | 180 g                   |
|------------|-------------------------|
|            | 30 PCS C/S — 80 C/S PAI |
|            | DEFROST 22°C · 30'      |
| 11         | BAKING 200°C · 8-11'    |
| ±11<br>₽₽₽ | SERVE HOT               |
|            |                         |

# Italian savoury snacks



#### 5001686

### Oval pizzetta salami arrabiata

Single portion, oval shaped pizza spread with spicy tomato sauce (flavoured with garlic, oregano and chili pepper), topped with salami slices, mushrooms and grated cheese.

ka 135 g

24 PCS C/S — 96 C/S PAL

BAKING 200°C · 8-10'

SERVE HOT



#### 5001684

**.**...

# Oval pizzetta multigrain vegetables

Single portion, oval shaped multigrain pizza spread with a delicious tomato sauce, topped with white cheese cubes, mushrooms, peppers and sliced olives. N



 $(\mathcal{D})$ 



#### 5001373

### Filled panini chicken cheese

Paprika dusted panini with chicken, cheese & tomato sauce. 235 g 14 x 1 PCS C/S — 96 C/S PAL Constraints DEFROST 4°C · 360' BAKING 200°C · 4-6' or GRILL 220°C · 3-5'



#### 5001280

### White 4-to-share with garlic