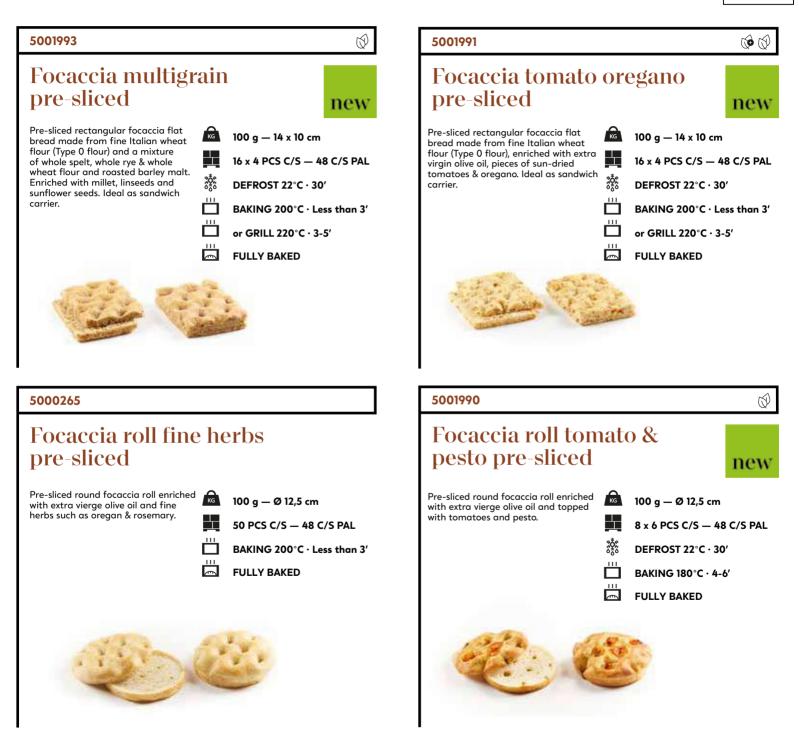

roll with the typical 5 incisions, enriched with malt & rye flour, decorated with wheat semolina, oat flakes & sunflower seeds.

| КС         | 60 g                     |
|------------|--------------------------|
|            | 120 PCS C/S — 28 C/S PAL |
| 888<br>888 | DEFROST 22°C · 15'       |
| 111        | BAKING 180°C · 11-13'    |
| ₩          | PART BAKED               |



### Small rolls 45 - 75 gram





#### 2104390 Premium plus petit pain 55 Small roll made from only natural ingredients: wheat flour, water, yeast and salt. кд 55 g — 13 cm \*\*\*\* DEFROST 22°C · 15'

90 PCS C/S — 36 C/S PAL 111 BAKING 180°C · 11-13' ::: • PART BAKED

8





### To fill and/or to grill Taste of Italy









### To fill and/or to grill Taste of Italy



5001992

#### panesco keep *exploring*



### To fill and/or to grill Taste of Italy



panesco keep exploring

Bread



### To fill and/or to grill Taste of Italy



#### Panini foccacina pre-sliced A pre-sliced focaccia enriched with KG 80 a olive oil, ready to fill and to grill. 7 x 6 PCS C/S - 48 C/S PAL 漩 DEFROST 22°C · 30' **BAKING 200°C · 4-6'** or GRILL 220°C · 3-5' SERVE HOT

КG

漩

125 g — 27 cm

45 PCS C/S - 36 C/S PAL

DEFROST 22°C · 30'

**BAKING 200°C · 4-6'** 

or GRILL 220°C · 3-5'

SERVE HOT

 $( \mathbf{0} ( \mathbf{0} )$ 



### To fill and/or to grill Flat breads & co



With *authentic recipes and modern baking techniques*, our Arabian bakers bring unrivalled tastes and flavours to our flatbreads.







 $\bigcirc$ 

new

 $\bigcirc$ 

#### 5001977

#### Naan flat bread white pre-folded

Hand-folded flat br