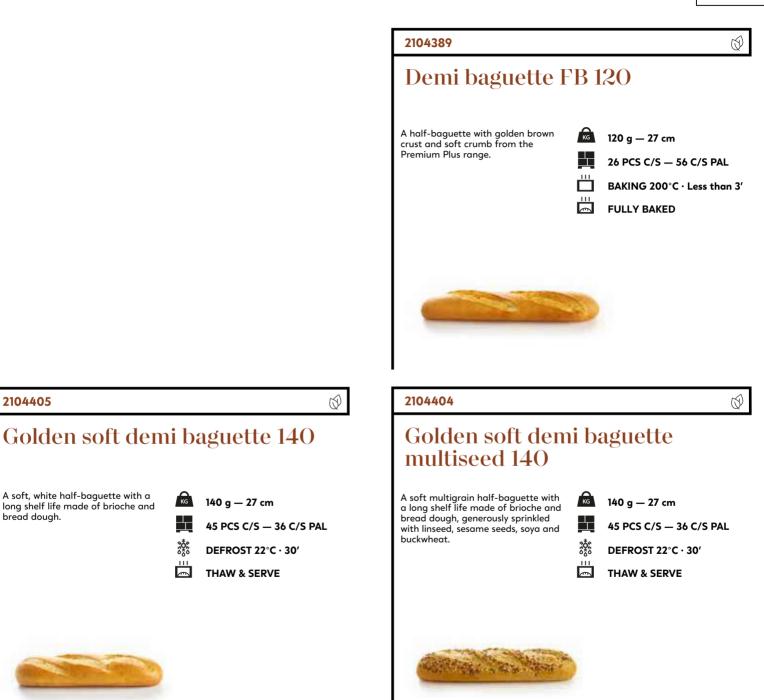

| 85 g — 17 cm            |
|------------------------------------------------------------------------------------------------------------------------|-------------------------|
|                                                                                                                        | 65 PCS C/S — 36 C/S PAL |
| ***<br>888                                                                                                             | DEFROST 22°C · 15'      |
| 111                                                                                                                    | BAKING 180°C · 11-13'   |
| HH<br>(The second se | PART BAKED              |



Bread

### Demi baguettes Classic demi baguettes





2104405

bread dough.

### Baguettes Ciabattas & co



### Baguettes Rustic baguettes

#### panesco keep exploring



### Bread **Baguettes** Rustic baguettes

#### 5001857



#### 5001858

6 8 📾

#### Artisan twist multiseed

Impressive, artisan multigrain baguette from wheat flour with barley malt and a touch of liquid rye sourdough. Enriched and decorated with linseeds, sesame seeds, sunflower kernels and oat flakes. The longer proofing and resting times result in a real craft product with open crumb structure and the authentic taste of yesteryear. Twisted by hand and baked on stone.

400 g — ± 52 cm

КG

15 PCS C/S - 32 C/S PAL

DEFROST 22°C · 15'

BAKING 180°C · 11-13' PART BAKED





### Baguettes Classic baguettes

(





#### 2104367

#### Premium plus parisienne 440

A versatile