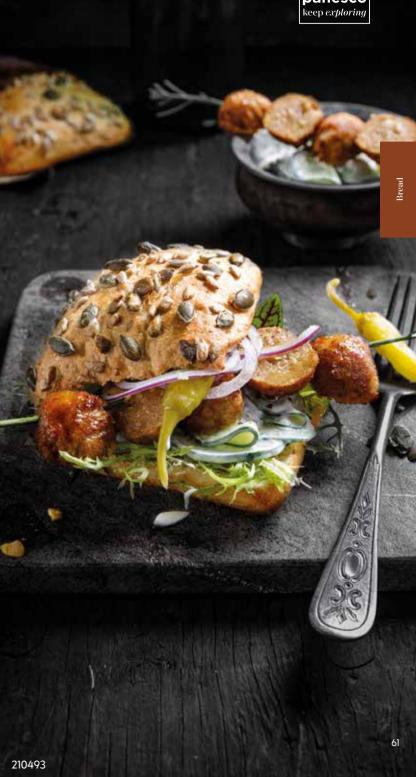

# Focaccia poached quail egg

Thomas Gellynck Commotie

Take your focaccia white pre-grilled pre-sliced. Spread beef tartare and shitake escabeche on top. Add a poached quail egg. Finish with an emulsion of paprikas. panesco keep exploring