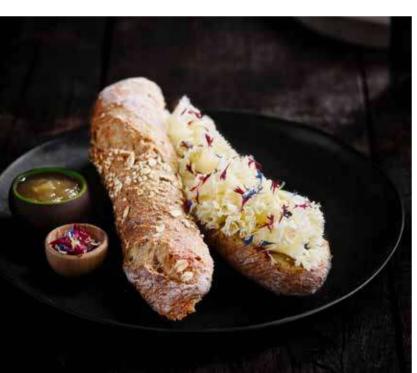

### Go East!

With our authentic Lebanese flatbreads and original naan bread, you'll be able to offer your guests and customers sensations from the East. Combined with Arabic condiments, Asian toppings or fused with Western ingredients, they're always a great idea to create a different vibe!

Explore our ethnic flatbreads\_\_\_\_\_ page 70

# Hoa Truong

R

'Contrast comes back in many of our dishes. Sweet & sour. Soft & crunchy. Mild & spicy... The crunch and smokey notes of the of the flatbread when barbecued brings a lot of depth to the flavours. We actually serve it as an appetizer with pre-dinner drinks.' panesco keep *explorina* 

# Lebanese flatbread & Vietnamese spiced beef corpaccio

Hoa Truong BÚN

panesco keep*exploring* 

Toast the Lebanese flatbread on a bbq. Add Galloway beef carpaccio, shallots, mint, and basil. Add the red chili pepper and peanuts. Finish with olive oil or vinaigrette. Cut into pieces for sharing.