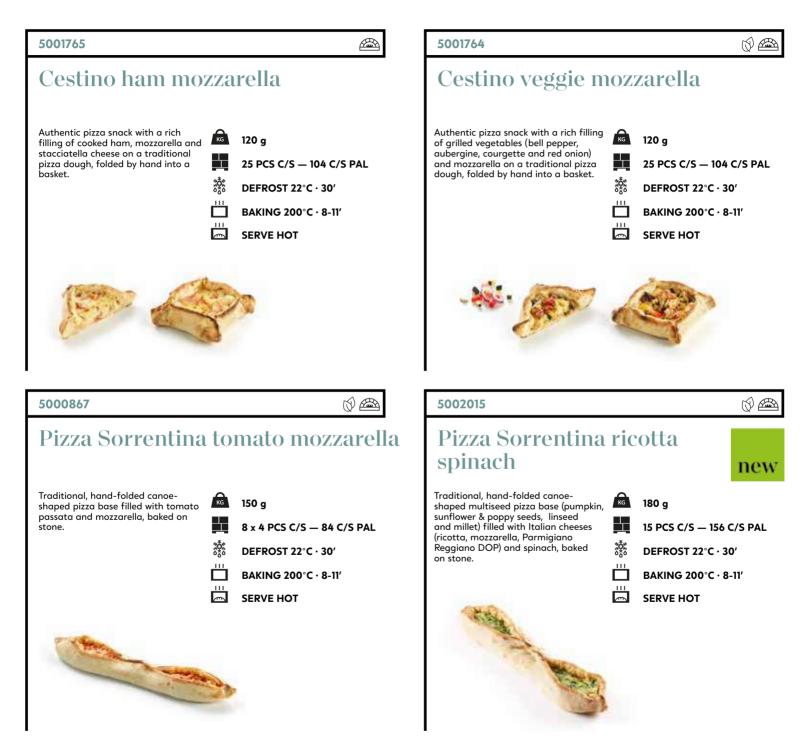

# Savoury

| 148 | Italian savoury snacks    |
|-----|---------------------------|
| 152 | Other savoury snacks      |
| 154 | Mini savoury / appetizers |

# Italian savoury snacks