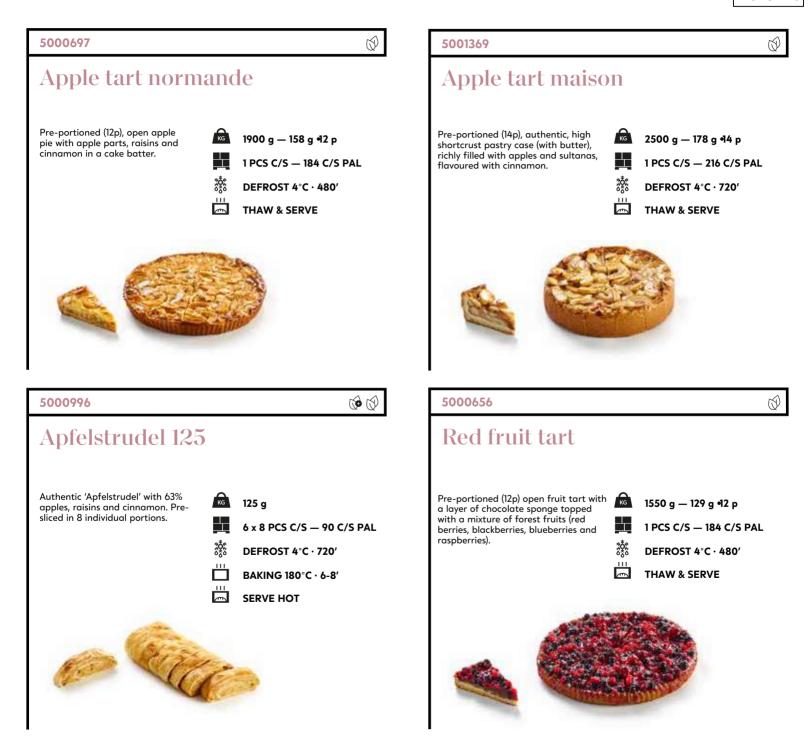

### Raspberry white chocolate delight

繱

\$ \$ \$

5

Refined rectangular patisserie composition with different textures: crispy feuilletine (crumble cookie), topped with raspberry jam (with seeds), a layer of almond biscuit and a layer of white chocolate bavarois, finished with a mirror of raspberry jelly.

3 x 10 PCS C/S — 99 C/S PAL

### Chocolate salted caramel delight

Refined rectangular patisserie composition with different textures: crispy feuilletine with almond, topped with a layer of chocolate sponge and a layer of chocolate mousse separated with a layer of salted caramel, finished with a mirror of chocolate ganache.

### 5001573

# Parade of Belgian chocolate quenelles

Three quenelles of Belgian chocolate bavarois - white, milk and dark chocolate - lightly dusted with chocolate, on a crispy bar of feuilletine, almond sponge and ganache.

| KG          | 60 g                        |
|-------------|-----------------------------|
|             | 2 x 8 PCS C/S — 154 C/S PAL |
| ****<br>*** | DEFROST 4°C · 180'          |
|             | THAW & SERVE                |