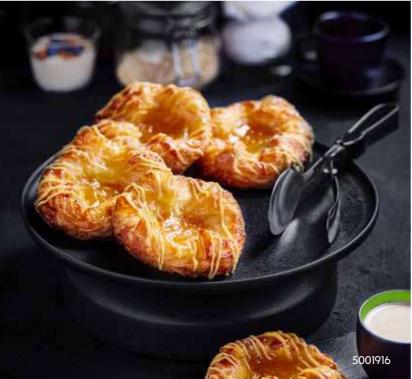

# Danish pastry

5001916

### Vegan Danish crown apple buckthorn

Danish pastry crown, filled with apple and buckthorn. 1 Bag of orange icing included.

КG 88 g 4 x 12 PCS C/S - 104 C/S PAL 統 DEFROST 22°C · 15' BAKING 180°C · 19-21' READY TO BAKE