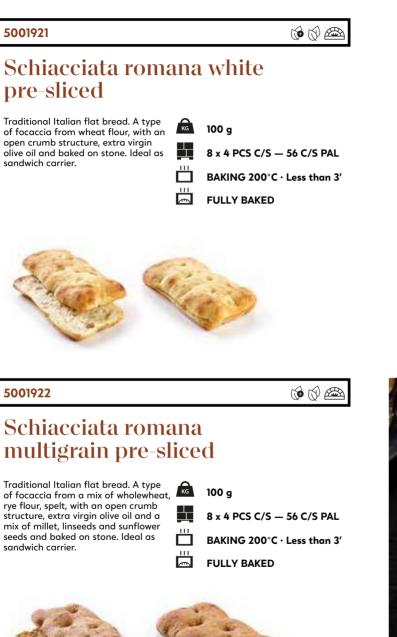

panesco keep*exploring*





5001099

1

#### Kaiser roll schwarzwald

Round multigrain kaiser roll with the typical 5 incisions, enriched with malt & rye flour, decorated with wheat semolina, oat flakes & sunflower seeds.

| КС         | 60 g                     |
|------------|--------------------------|
|            | 120 PCS C/S — 28 C/S PAL |
| 888<br>888 | DEFROST 22°C · 15'       |
| 111        | BAKING 180°C · 11-13'    |
| ₩          | PART BAKED               |



### Small rolls 45 - 75 gram





#### 2104390 Premium plus petit pain 55 Small roll made from only natural ingredients: wheat flour, water, yeast and salt. кд 55 g — 13 cm \*\*\*\* DEFROST 22°C · 15'

90 PCS C/S — 36 C/S PAL 111 BAKING 180°C · 11-13' ::: • PART BAKED

8





### To fill and/or to grill Taste of Italy









### To fill and/or to grill Taste of Italy



5001992

#### panesco keep *exploring*



### To fill and/or to grill Taste of Italy



panesco keep exploring

Bread



### To fill and/or to grill Taste of Italy



#### Panini foccacina pre-sliced A pre-sliced focaccia enriched with KG 80 a olive oil, ready to fill and to grill. 7 x 6 PCS C/S - 48 C/S PAL 漩 DEFROST 22°C · 30' **BAKING 200°C · 4-6'** or GRILL 220°C · 3-5' SERVE HOT

КG

漩

125 g — 27 cm

45 PCS C/S - 36 C/S PAL

DEFROST 22°C · 30'

**BAKING 200°C · 4-6'** 

or GRILL 220°C · 3-5'

SERVE HOT

 $( \mathbf{0} ( \mathbf{0} )$ 



### To fill and/or to grill Flat breads & co



With *authentic recipes and modern baking techniques*, our Arabian bakers bring unrivalled tastes and flavours to our flatbreads.







 $\bigcirc$