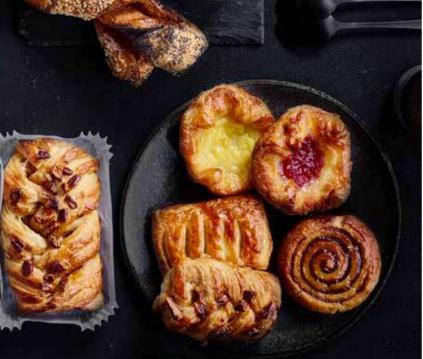

# Other viennoiserie

### Mini deluxe viennoiserie mix

Assortment of 4 premium mini butter viennoiserie pastries: 50 custard rolls, 50 raspberry rolls decorated with pink sugar, 50 praliné fingers decorated with roasted caramel hazelnut pieces, 50 square pastries with strawberry puree decorated with almond pieces. Each of them made with butter ranging between 12% up to 17% (share of total recipe).

#### КG 30-40 g

\*\*\*

4 x 50 PCS C/S - 64 C/S PAL

new

DEFROST 22°C · 30'

BAKING 170°C · 14-16'

### **READY TO BAKE**

Mini feuilleté aux fruits mix Assortment of pre-egg washed 40 a puff pastry lattices with butter in 4 different fruit flavours (fillings): apple dices, morello cherries, mango, 4 x 25 PCS C/S - 96 C/S PAL strawberry. 謋 DEFROST 22°C · 30' BAKING 170°C · 13-15' **READY TO BAKE** 