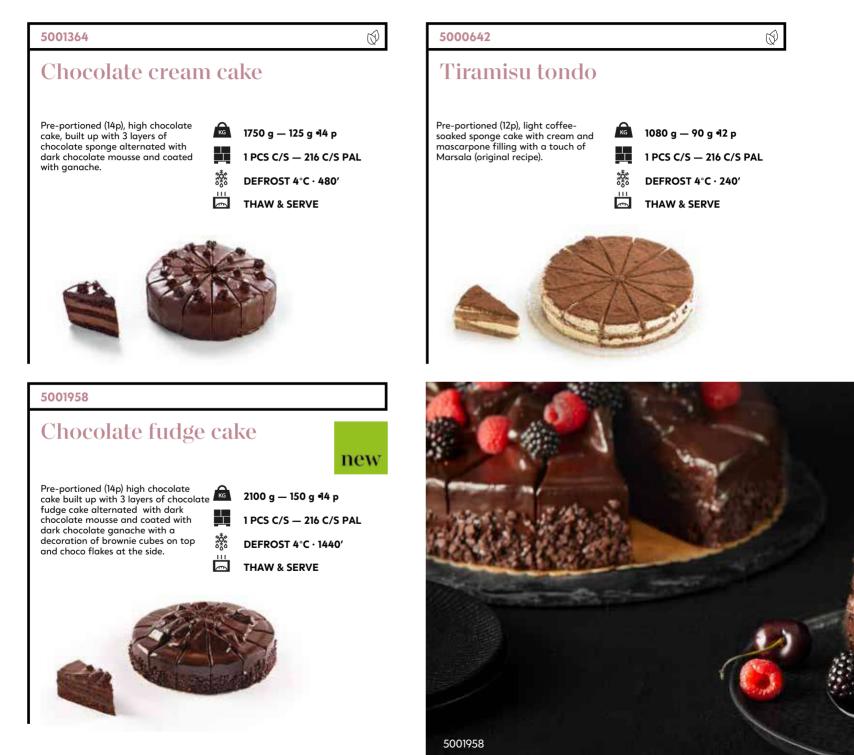

ustard and caramelized brown sugar, sprinkled with chopped hazelnuts, 2 x 20 mini crowns filled with apple and buckthorn,  $2 \times 20$ mini crowns filled with cherry. 1 Bag of orange icing included for the mini





#### 5000929

### **Mini Danish mix**

Assortment of 5 mini Danish pastries: KG 40 g 20 maple pecan plaits, 20 apple lattices, 30 mini cinnamon swirls, 20 110 PCS C/S - 104 C/S PAL mini custard crowns, 20 mini raspberry crowns. 蕊 DEFROST 22°C · 15' BAKING 180°C · 13-15' **READY TO BAKE** 5

(3)

# Patisserie

| 126 | High cakes & tarts             |
|-----|--------------------------------|
| 130 | Individual pastry              |
| 134 | Cakes –                        |
| 135 | Waffles & pancakes             |
| 136 | Mini patisserie / coffee items |

### High cakes & tarts



 $\bigcirc$ 





Pre-portioned (12p) high cake with 3 layers of red velvet sponge cake, alternated with 3 layers of blueberry cream in different colour shades. Decorated with red velvet crumble and black currants.

1880 g — 157 g 42 p
 1 PCS C/S — 216 C/S PAL
 DEFROST 4°C · 720'
 THAW & SERVE



## High cakes & tarts





# Individual pastry



### 5001771







# Individual pastry



### 5001850





#### 5001845

### Raspberry white chocolate delight

繱

\$ \$ \$

5

Refined rectangular patisserie composition with different textures: crispy feuilletine (crumble cookie), topped with raspberry jam (with seeds), a layer of almond biscuit and a layer of white chocolate bavarois, finished with a mirror of raspberry jelly.



3 x 10 PCS C/S — 99 C/S PAL







### 5001844

### Chocolate sa