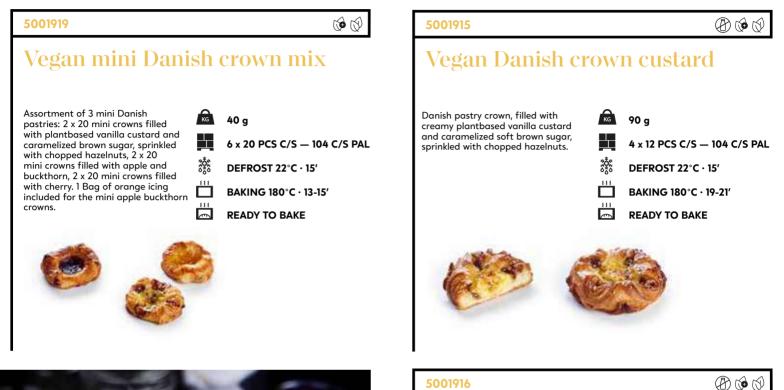

# Danish pastry

5001916

### Vegan Danish crown apple buckthorn

Danish pastry crown, filled with apple and buckthorn. 1 Bag of orange icing included.

КG 88 g 4 x 12 PCS C/S - 104 C/S PAL 統 DEFROST 22°C · 15' BAKING 180°C · 19-21' READY TO BAKE

### Vegan mini Danish crown mix

Assortment of 3 mini Danish pastries: 2 x 20 mini crowns filled with plantbased vanilla custard and caramelized brown sugar, sprinkled with chopped hazelnuts, 2 x 20 mini crowns filled with apple and buckthorn,  $2 \times 20$ mini crowns filled with cherry. 1 Bag of orange icing included for the mini