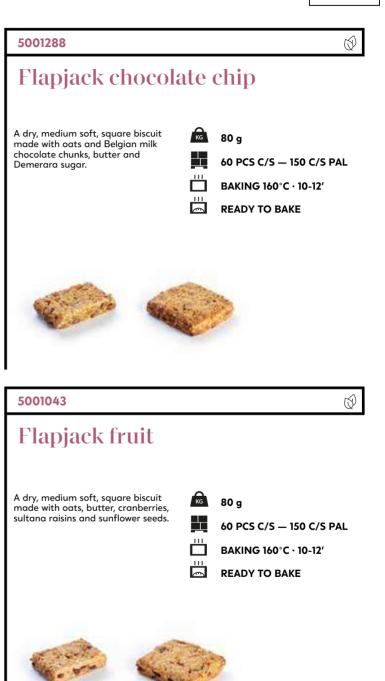

y bar of feuilletine, almond sponge and ganache.

| KG          | 60 g                        |
|-------------|-----------------------------|
|             | 2 x 8 PCS C/S — 154 C/S PAL |
| ****<br>*** | DEFROST 4°C · 180'          |
|             | THAW & SERVE                |

### Cakes



### Waffles & pancakes

### panesco keep exploring



# *Mini patisserie / coffee items*





# *Mini patisserie / coffee items*



### 5001363



Typical chocolate souffle-cake dessert with a liquid center, also known as chocolate lava cake, made with intense, dark Belgian chocolate.



\*\*\*

96 PCS C/S — 184 C/S PAL

BAKING 180°C · 8-10'

or MROWAVE 480W · 10 sec

 $\bigcirc$ 









# Sweet on the go

| 142 | Cookies  |
|-----|----------|
| 144 | Brownies |
| 145 | Muffins  |

### Cookies







143

### **Brownies**



 $\overline{(3)}$ 

new

#### 5002006

### Chili cinnamon farmers brownie

Artisanal chocolate brownie made with real Belgian dark chocolate, Irish salted butter and eggs. Flavoured with chilli and cinnamon spice and decorated with chocolate ganache and chilli flakes, pre-sliced. Without artificial colours and flavours.

#### KG 67 g



\*\*\* DEFROST 4°C · 240'

or MROWAVE 650W · 30 sec

### -

### **THAW & SERVE**

### 5000330

### Brownie double choc

Dense, fudgy chocolate sheet cake, enriched with chocolate nibs, presliced

KG 60 g 2 x 24 PCS C/S - 162 C/S PAL 謋 DEFROST 22°C · 45' **THAW & SERVE** 

N



# Muffins

panesco keep *exploring* 



# Savoury

| 148 | Italian savoury snacks    |
|-----|---------------------------|
| 152 | Other savoury snacks