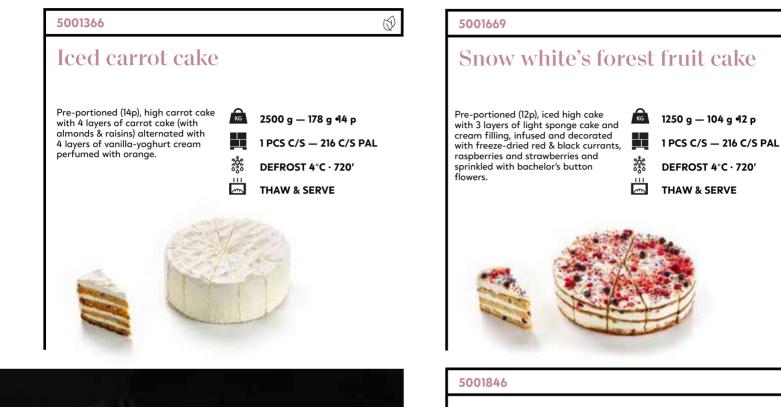

### High cakes & tarts

 $\bigcirc$ 

Pre-portioned (12p) high cake with 3 layers of red velvet sponge cake, alternated with 3 layers of blueberry cream in different colour shades. Decorated with red velvet crumble and black currants.

1880 g — 157 g 42 p
 1 PCS C/S — 216 C/S PAL
 DEFROST 4°C · 720'
 THAW & SERVE