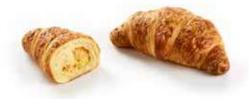

### Croissant ham cheese filling

Voluminous, nice layered butter croissant with a filling of Gouda cheese and cooked ham dices, topped with crispy Gouda cheese.

2 x 30 PCS C/S — 56 C/S PAL

DEFROST 22°C · 30'

- BAKING 170°C · 20-22'