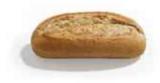

.

| кд                                                                                                                     | 85 g — 17 cm            |
|------------------------------------------------------------------------------------------------------------------------|-------------------------|
|                                                                                                                        | 65 PCS C/S — 36 C/S PAL |
| ***<br>888                                                                                                             | DEFROST 22°C · 15'      |
| 111                                                                                                                    | BAKING 180°C · 11-13'   |
| HH<br>(The second se | PART BAKED              |



Bread

### Demi baguettes Classic demi baguettes





2104405

bread dough.

### Baguettes Ciabattas & co



### Baguettes Rustic baguettes

#### panesco keep exploring



### Bread **Baguettes** Rustic baguettes

#### 5001857



#### 5001858

6 8 📾

#### Artisan twist multiseed

Impressive, artisan multigrain baguette from wheat flour with barley malt and a touch of liquid rye sourdough. Enriched and decorated with linseeds, sesame seeds, sunflower kernels and oat flakes. The longer proofing and resting times result in a real craft product with open crumb structure and the authentic taste of yesteryear. Twisted by hand and baked on stone.

400 g — ± 52 cm

КG

15 PCS C/S - 32 C/S PAL

DEFROST 22°C · 15'

BAKING 180°C · 11-13' PART BAKED





### Baguettes Classic baguettes

(





####