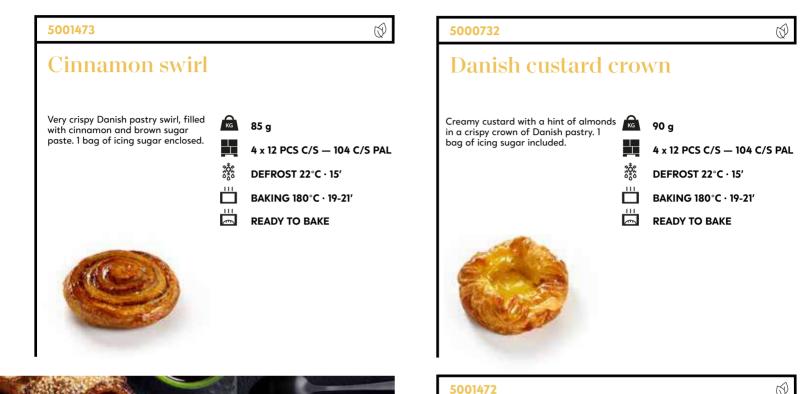

# Danish pastry

5001916

### Vegan Danish crown apple buckthorn

Danish pastry crown, filled with apple and buckthorn. 1 Bag of orange icing included.

КG 88 g 4 x 12 PCS C/S - 104 C/S PAL 統 DEFROST 22°C · 15' BAKING 180°C · 19-21' READY TO BAKE

# Danish pastry