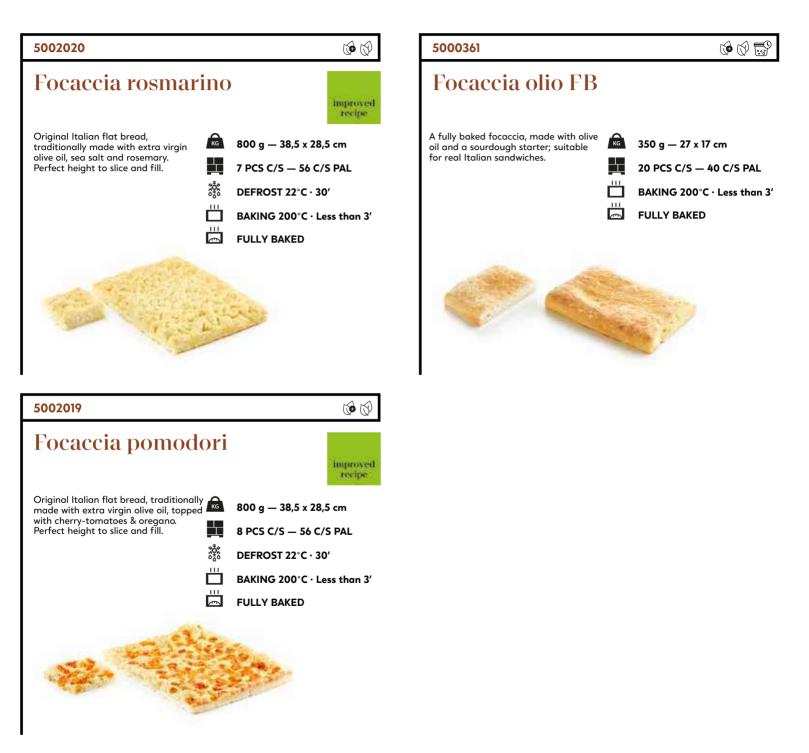

ith malt & rye flour, decorated with wheat semolina, oat flakes & sunflower seeds.

| КС         | 60 g                     |
|------------|--------------------------|
|            | 120 PCS C/S — 28 C/S PAL |
| 888<br>888 | DEFROST 22°C · 15'       |
| 111        | BAKING 180°C · 11-13'    |
| ₩          | PART BAKED               |



### Small rolls 45 - 75 gram





#### 2104390 Premium plus petit pain 55 Small roll made from only natural ingredients: wheat flour, water, yeast and salt. кд 55 g — 13 cm \*\*\*\* DEFROST 22°C · 15'

90 PCS C/S — 36 C/S PAL 111 BAKING 180°C · 11-13' ::: • PART BAKED

8





### To fill and/or to grill Taste of Italy









### To fill and/or to grill Taste of Italy



5001992

#### panesco keep *exploring*



### To fill and/or to grill Taste of Italy



panesco keep exploring

Bread



### To fill and/or to grill Taste of Italy



#### Panini foccacina pre-sliced A pre-sliced focaccia enriched with KG 80 a olive oil, ready to fill and to grill. 7 x 6 PCS C/S - 48 C/S PAL 漩 DEFROST 22°C · 30' **BAKING 200°C · 4-6'** or GRILL 220°C · 3-5' SERVE HOT

КG

漩

125 g — 27 cm

45 PCS C/S - 36 C/S PAL

DEFROST 22°C · 30'

**BAKING 200°C · 4-6'** 

or GRILL 220°C · 3-5'

SERVE HOT

 $( \mathbf{0} ( \mathbf{0} )$ 



### To fill and/or to grill Flat breads & co



With *authentic recipes and modern baking techniques*, our Arabian bakers bring unrivalled tastes and flavours to our flatbreads.







 $\bigcirc$ 

new

 $\bigcirc$ 

#### 5001977

#### Naan flat bread white pre-folded

Hand-folded flat bread, inspired by traditional Indian Naan bread