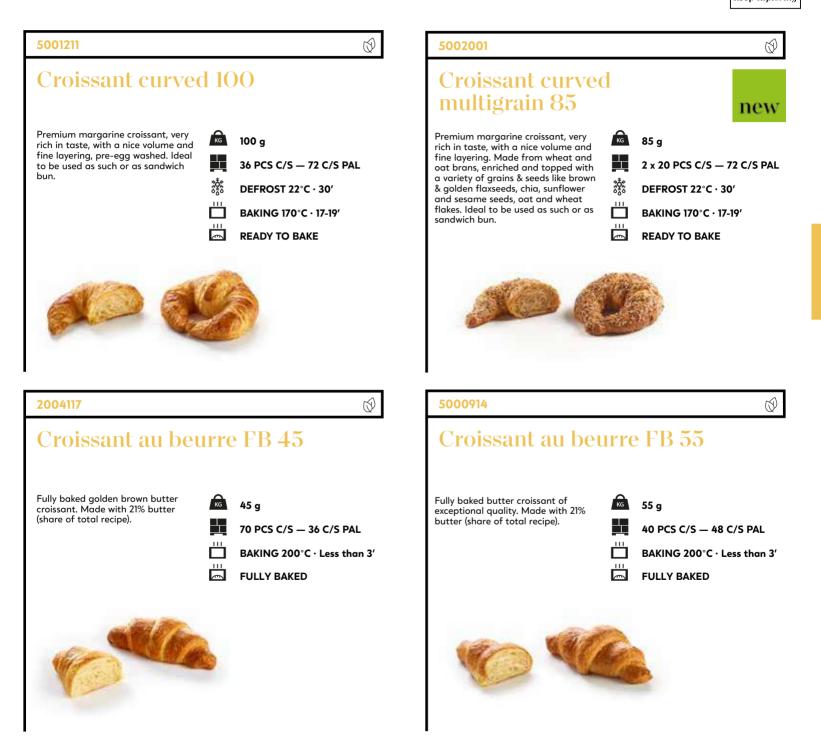

#### 6 5001725 Laugen hot dog bun pre-sliced 80 Long wheat roll belonging to the КG 80 g — 19 cm 'Laugengebäck'- family, a German baked specialty, with a typical Pretzel 3 x 20 PCS C/S - 40 C/S PAL taste and a brown crust alternated by pale incisions, pre-sliced. Ideal form to BAKING 200°C · Less than 3' be used as hot dog bun. FULLY BAKED