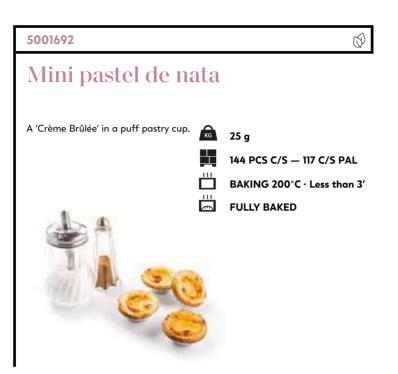

: crispy feuilletine with almond, topped with a layer of chocolate sponge and a layer of chocolate mousse separated with a layer of salted caramel, finished with a mirror of chocolate ganache.







### 5001573

# Parade of Belgian chocolate quenelles

Three quenelles of Belgian chocolate bavarois - white, milk and dark chocolate - lightly dusted with chocolate, on a crispy bar of feuilletine, almond sponge and ganache.

| KG          | 60 g                        |
|-------------|-----------------------------|
|             | 2 x 8 PCS C/S — 154 C/S PAL |
| ****<br>*** | DEFROST 4°C · 180'          |
|             | THAW & SERVE                |

### Cakes



### Waffles & pancakes

### panesco keep exploring



# *Mini patisserie / coffee items*





# *Mini patisserie / coffee items*



### 5001363



Typical chocolate souffle-cake dessert with a liquid center, also known as chocolate lava cake, made with intense, dark Belgian chocolate.



\*\*\*

96 PCS C/S — 184 C/S PAL

BAKING 180°C · 8-10'

or MROWAVE 480W · 10 sec

 $\bigcirc$ 









# Sweet on the go

| 142 | Cookies  |
|-----|----------|
| 144 | Brownies |
| 145 | Muffins  |

### Cookies







143

### **Brownies**



 $\overline{(3)}$ 

new

#### 5002006

### Chili cinnamon farmers brownie

Artisanal chocolate brownie made with real Belgian dark chocolate, Irish salted butter and eggs. Flavoured with chilli and cinnamon spice and decorated with chocolate ganache and chilli flakes, pre-sliced. Without artificial colours and flavours.

#### KG 67 g



\*\*\* DEFROST 4°C · 240'

or MROWAVE 650W · 30 sec

### -