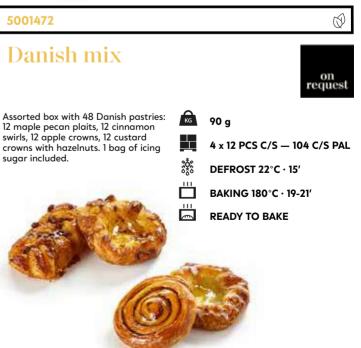

# Mini viennoiserie

5002002

In Argentina, these croissants are also known as *Medialunas (half-moons)* or *Facturas*, which comes from the Latin facere, meaning 'to make or create'.

### 5000650

### Mini pain aux raisins au beurre

A mini classic French swirl with butter, creamy custard and raisins, pre-egg washed. Made with 14% butter (share of total recipe). 

 30 g

 ■
 5 x 30 PCS C/S - 80 C/S PAL

 ☆
 DEFROST 22°C · 30′

 ■
 BAKING 170°C · 13-15′

 ■
 READY TO BAKE

# Mini viennoiserie

 $( \mathbf{O} \mathbf{O} )$ 