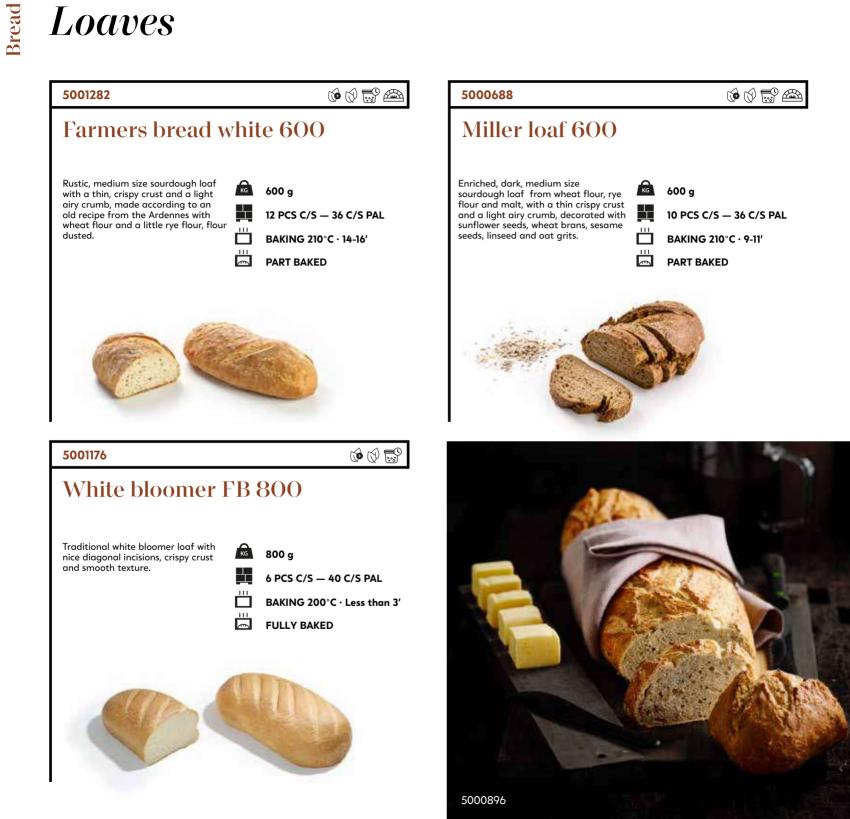

uette from wheat flour with barley malt and a touch of liquid rye sourdough. Enriched and decorated with linseeds, sesame seeds, sunflower kernels and oat flakes. The longer proofing and resting times result in a real craft product with open crumb structure and the authentic taste of yesteryear. Twisted by hand and baked on stone.

400 g — ± 52 cm

КG

15 PCS C/S - 32 C/S PAL

DEFROST 22°C · 15'

BAKING 180°C · 11-13' PART BAKED





### Baguettes Classic baguettes

(





#### 2104367

#### Premium plus parisienne 440

A versatile baguette with a wider base, made from only natural ingredients: wheat flour, water, yeast and salt. 440 g - 57 cm 14 PCS C/S - 36 C/S PAL 36 DEFROST 22°C · 15' BAKING 180°C · 17-19' PART BAKED



### Loaves



#### panesco keep *exploring*

Bread



### Loaves



#### panesco keep *exploring*



### Loaves





### Sliced (toast) breads

КG

凝

#### 2104665

## Pavé garde chasse pre-sliced 1100

Country style wheat bread made with wheat sourdough which enhances the taste of the moist crumb and thick crust. Flour dusted and baked on stone. Sliced in 15 useable slices of 17 mm thick and packed in an oven resistable baking bag.

new

#### 1100 g — 15 + 2 slices

6 x 1 PCS C/S - 36 C/S PAL

DEFROST 22°C · 60' in baking bag

BAKING 190°C · 8-10' in baking bag





|                                                                                                                                                                                                                                                                              | keep <i>exploring</