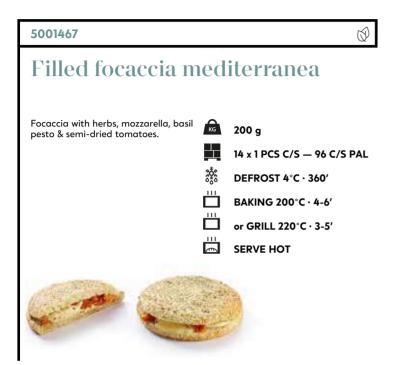

# Alphabetical list of products - Allergens

**LEGENDA ALLERGENS P. 167** 

\$ \$\$\$ 0 ∞ \$ \$ 0 0 \$ 0 \$ \$ \$ \$ \$ \$ \$ \$

| C |         |                                            | \$ | Ş | 20 | 80 | Ś | 69 | Ő | 67) | Ŷ | Ô | 00 | ക് | ₿ | Ø |
|---|---------|--------------------------------------------|----|---|----|----|---|----|---|-----|---|---|----|----|---|---|
|   | 5001996 | CROISSANT ARTISANAL AU BEURRE 70           | •  |   | •  |    |   |    |   |     |   |   |    |    |   |   |
|   | 5000655 | CROISSANT AU BEURRE 65                     | •  |   | •  |    |   |    |   |     |   |   |    |    |   |   |
|   | 2004117 | CROISSANT AU BEURRE FB 45                  | •  |   |    |    |   |    | • |     |   |   |    |    |   |   |
|   | 5000914 | CROISSANT AU BEURRE FB 55                  | •  |   |    |    |   |    | • |     |   |   |    |    |   |   |
|   | 5001751 | CROISSANT AU BEURRE MULTIGRAIN 80          | •  |   |    |    |   |    | • |     |   |   |    |    |   |   |
|   | 2104670 | CROISSANT BUN                              | •  |   | •  |    |   |    | • |     |   |   |    |    |   |   |
|   | 5001647 | CROISSANT CHOCOLATE HAZELNUT FILLING       | •  |   |    |    |   | •  | • | •   |   |   |    |    |   |   |
|   | 5001211 | CROISSANT CURVED 100                       | •  |   | •  |    |   |    |   |     |   |   |    |    |   |   |
|   | 5002001 | CROISSANT CURVED MULTIGRAIN 85             | •  |   | •  |    |   |    |   |     |   |   | •  |    |   |   |
|   | 5001673 | CROISSANT DOUBLE COLOUR CHOCO FILLED       | •  |   | •  |    |   | •  | • | •   |   |   |    |    |   |   |
|   | 5001674 | CROISSANT DOUBLE COLOUR RASPBERRY FILLED   | •  |   | •  |    |   |    | • |     |   |   |    |    |   |   |
|   | 5001649 | CROISSANT HAM CHEESE FILLING               | •  |   | •  |    |   |    | • |     |   |   |    |    |   |   |
|   | 5000640 | CROSTATA AL LIMONE                         | •  |   | •  |    |   |    | • |     |   |   |    |    |   |   |
|   | 5001800 | CRYSTAL ROLL BEER PRE-SLICED               | •  |   |    |    |   |    |   |     |   |   |    |    |   |   |
|   | 5001801 | CRYSTAL ROLL RUSTIC PRE-SLICED             | •  |   |    |    |   |    |   |     |   |   |    |    |   |   |
|   | 5001802 | CRYSTAL ROLL SEEDED PRE-SLICED             | •  |   |    |    |   | •  | • |     |   |   | •  |    |   |   |
|   | 5001987 | CRYSTAL ROLL SQUARE PRE-SLICED             | •  |   |    |    |   |    |   |     |   |   |    |    |   |   |
| D |         |                                            |    |   |    |    |   |    |   |     |   |   |    |    |   |   |
|   | 5000732 | DANISH CUSTARD CROWN                       | •  |   | •  |    |   |    | • | •   |   |   |    |    |   |   |
|   | 5001472 | DANISH MIX                                 | •  |   | •  |    |   |    | • | •   |   |   |    |    |   |   |
|   | 5001995 | DANISH RYE BREAD PRE-SLICED                | •  |   |    |    |   |    |   |     |   |   |    |    |   |   |
|   | 5001986 | DANISH SANDWICH ROLL MULTIGRAIN PRE-SLICED | •  |   |    |    |   |    |   |     |   |   |    |    |   |   |
|   | 5001985 | DANISH SANDWICH ROLL WHEAT-OAT PRE-SLICED  | •  |   |    |    |   |    |   |     |   |   |    |    |   |   |
|   | 5002008 | DARK CHOCOLATE FARMERS BROWNIE             | •  |   | •  |    |   | •  | • |     |   |   |    |    |   |   |
|   | 2104389 | DEMI BAGUETTE FB 120                       | •  |   |    |    |   |    | • |     |   |   |    |    |   |   |
|   | 5000575 | DOUBLE CHOC CHIP COOKIE                    | •  |   | •  |    |   | •  | • |     |   |   |    |    |   |   |
|   | 5000023 | DUTCH CHEESE LATTICE                       | •  |   | •  |    |   | •  | • |     |   | • |    |    |   |   |
| F |         |                                            |    |   |    |    |   |    |   |     |   |   |    |    |   |   |
|   | 5001281 | FARMERS BREAD DARK 500                     | •  |   |    |    |   |    |   |     |   |   | •  |    |   |   |
|   | 5001282 | FARMERS BREAD WHITE 600                    | •  |   |    |    |   |    |   |     |   |   |    |    |   |   |
|   | 5000979 | FEUILLETÉ AUX POMMES                       | •  |   |    |    |   |    | • |     |   |   |    |    |   |   |
|   | 2104402 | FIBER RICH BAGNAT DARK                     | •  |   |    |    |   |    |   |     |   |   |    |    |   |   |
|   | 2104388 | FIBER RICH BAGNAT WHITE                    | •  |   |    |    |   |    |   |     |   |   |    |    |   |   |
|   | 5001467 | FILLED FOCACCIA MEDITERRANEA               | •  |   | •  |    |   |    | • |     |   | • | •  |    |   |   |