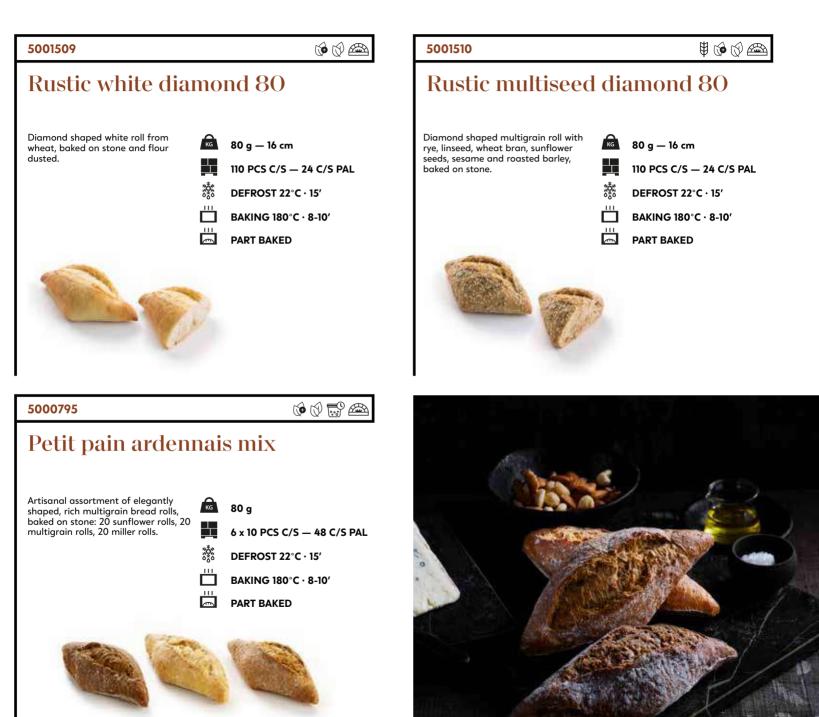

0 I = 0 I = 0 I = 0 I = 0 I = 0 I = 0 I = 0 I = 0 I = 0 I = 0 I = 0 I = 0 I = 0 I = 0 I = 0 I = 0 I = 0 I = 0 I = 0 I = 0 I = 0 I = 0 I = 0 I = 0 I = 0 I = 0 I = 0 I = 0 I = 0 I = 0 I = 0 I = 0 I = 0 I = 0 I = 0 I = 0 I = 0I



#### panesco keep*exploring*

6

6

#### 5001767

### Bagel sesame poppy

- Steamed bagel decorated with sesame seeds and poppy seeds.
- Image: Market Constraints
   Image: Market Constraints

   Image: Market Constraints
   Image: Market Constraints



#### 5001769

#### **Bagel everything**

Steamed bagel decorated with onion, garlic, sesame seeds and poppy seeds.

 Image: Backing 200°C ⋅ Less than 3'

 Image: Backing 200°C ⋅ Less than 3'

 Image: Backing 200°C ⋅ Less than 3'



### Demi baguettes Demi ciabattas & co





### Demi baguettes Rustic demi baguettes



5000795



### Demi baguettes Rustic demi baguettes



### Demi baguettes Classic demi baguettes

6







#### 2104375

#### Premium plus petit pain paysan 85

Small roll made from only natural ingredients: wheat flour, partly whole wheat meal, water, yeast and salt.

| кд                                                                                                                     | 85 g — 17 cm            |
|------------------------------------------------------------------------------------------------------------------------|-------------------------|
|                                                                                                                        | 65 PCS C/S — 36 C/S PAL |
| ***<br>888