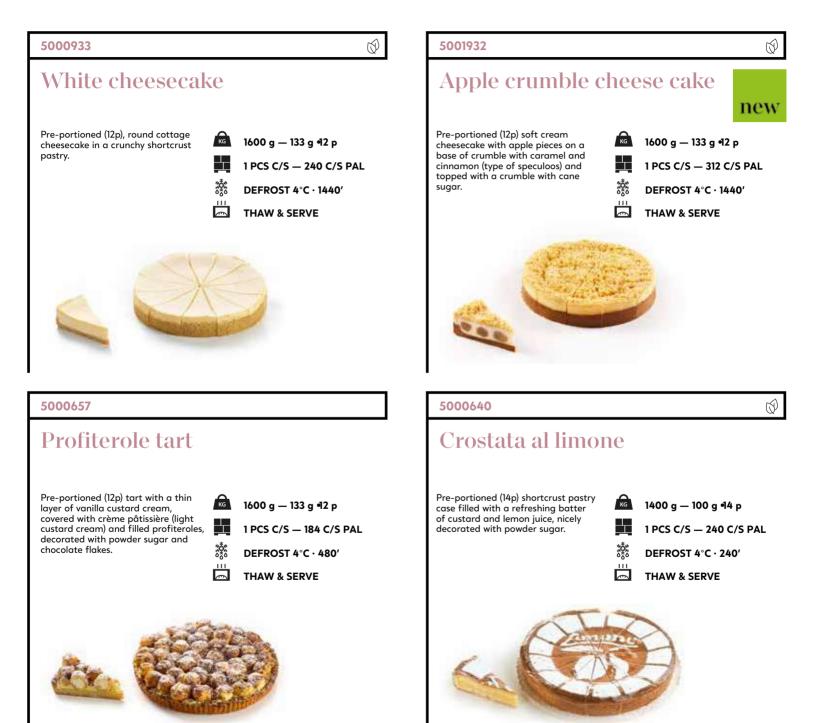

### High cakes & tarts

 $\bigcirc$ 

Pre-portioned (12p) high cake with 3 layers of red velvet sponge cake, alternated with 3 layers of blueberry cream in different colour shades. Decorated with red velvet crumble and black currants.

1880 g — 157 g 42 p
 1 PCS C/S — 216 C/S PAL
 DEFROST 4°C · 720'
 THAW & SERVE