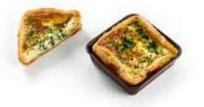

#### 5001683

### Quiche spinach goat cheese square

Savoury puff pastry tart in an original square form filled with a delicious batter of eggs, cream, spinach and goat cheese.

### kc 200 g

18 PCS C/S — 126 C/S PAL

 $\bigcirc$ 

- BAKING 170°C · 40-44'

(3)