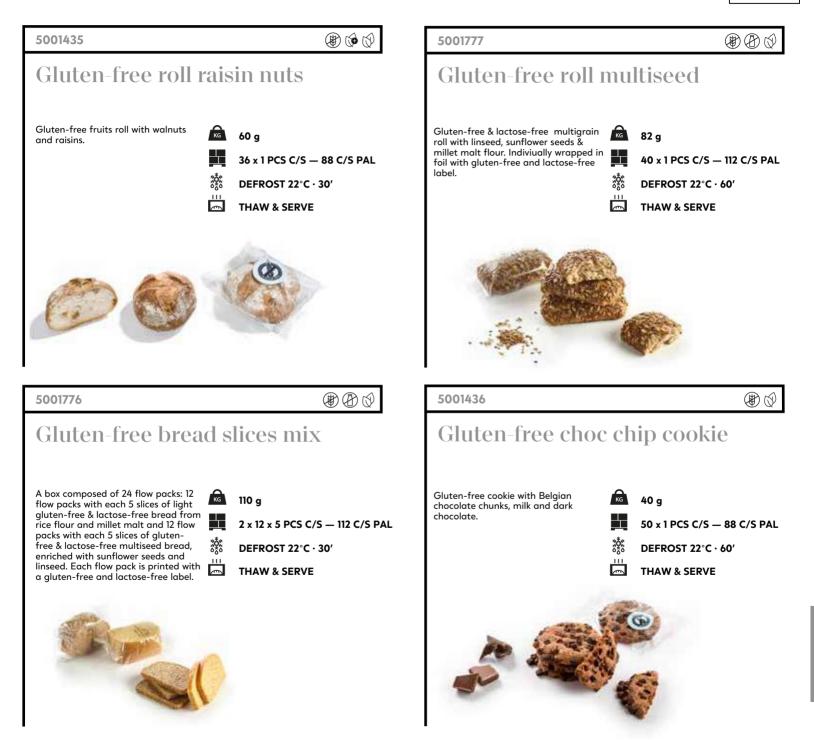

' with cheese and diced tomatoes.

| кд         | 38 g                             |
|------------|----------------------------------|
|            | 3 x (8 x 3)PCS C/S — 104 C/S PAL |
| ***<br>*** | DEFROST 22°C · 15'               |
| 111        | BAKING 180°C • 4-6'              |
|            | SERVE HOT                        |
|            |                                  |

# Mini savoury / appetizers

#### 5000849

### Mini tartelette apéro mix

Assortment of mini savoury pastry snacks consisting out of a delicious filling in a shortcrust cup in 5 different flavours: 5 salmon-dill, 5 cauliflower-broccoli, 5 tomatogoat cheese-basil, 5 tartiflette, 5 mushroom-garlic-parsley.

kG 18 g 5 x € x

\*\*\*

5 x \$ x 5)PCS C/S — 144 C/S PAL







# Gluten-free

panesco keep *exploring* 



# Alphabetical list of products - Allergens

LEGENDA ALLERGENS P. 167

\$\$\$\$0∞∿≈0₩€0∞&&

| 4 |         |                                         | \$ | Ő | ۶C | 5 | <i>6</i> | Ľ | (II) | U | Ľ | 00 | ٥Å٥ | ጭ | Ø |
|---|---------|-----------------------------------------|----|---|----|---|----------|---|------|---|---|----|-----|---|---|
|   | 5000113 | ALMOND COOKIE WITH BUTTER               | •  | • |    |   | •        | • | •    |   |   |    |     |   |   |
|   | 5002004 | AMERICAN PANCAKES BANANA SPELT          | •  | • |    |   |          | • |      |   |   |    |     |   |   |
|   | 5001871 | AMERICAN PANCAKES PLAIN                 | •  | • |    |   |          | • |      |   |   |    |     |   |   |
|   | 5000996 | APFELSTRUDEL 125                        | •  |   |    |   |