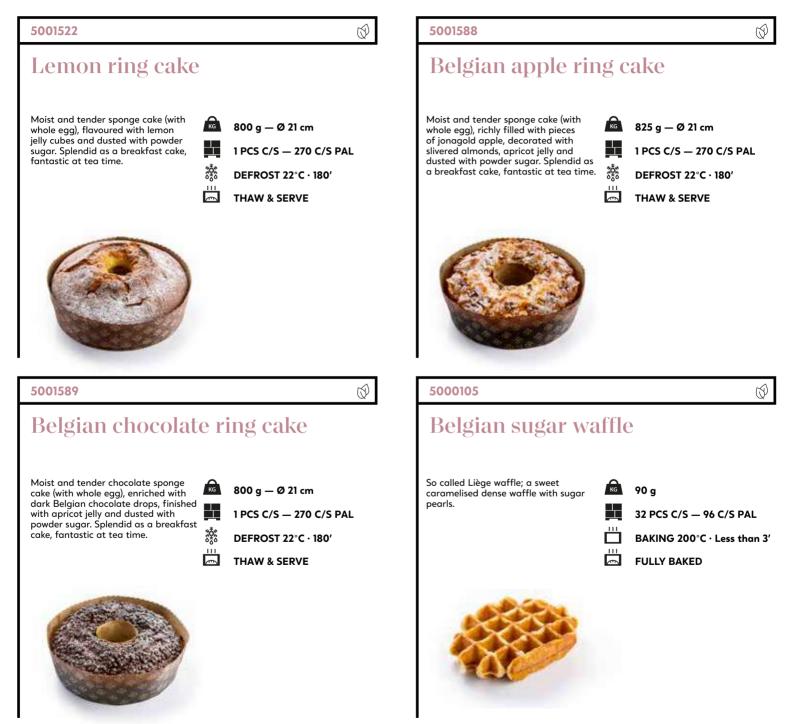

### High cakes & tarts

 $\bigcirc$ 

Pre-portioned (12p) high cake with 3 layers of red velvet sponge cake, alternated with 3 layers of blueberry cream in different colour shades. Decorated with red velvet crumble and black currants.

1880 g — 157 g 42 p
 1 PCS C/S — 216 C/S PAL
 DEFROST 4°C · 720'
 THAW & SERVE

## High cakes & tarts