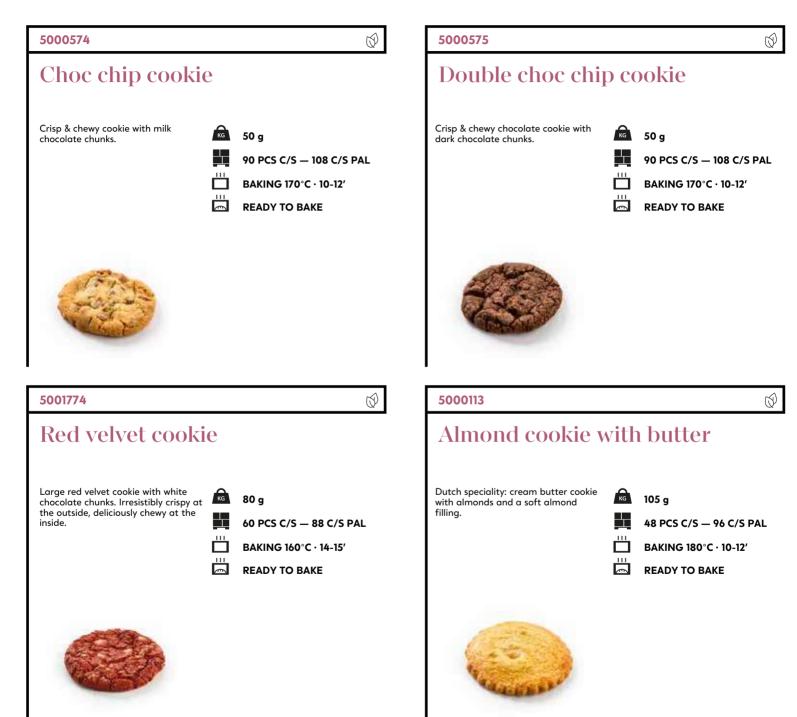

rispy bar of feuilletine, almond sponge and ganache.

| KG          | 60 g                        |
|-------------|-----------------------------|
|             | 2 x 8 PCS C/S — 154 C/S PAL |
| ****<br>*** | DEFROST 4°C · 180'          |
|             | THAW & SERVE                |

### Cakes



### Waffles & pancakes

### panesco keep exploring



# *Mini patisserie / coffee items*





# *Mini patisserie / coffee items*



### 5001363



Typical chocolate souffle-cake dessert with a liquid center, also known as chocolate lava cake, made with intense, dark Belgian chocolate.



\*\*\*

96 PCS C/S — 184 C/S PAL

BAKING 180°C · 8-10'

or MROWAVE 480W · 10 sec

 $\bigcirc$ 









# Sweet on the go

| 142 | Cookies  |
|-----|----------|
| 144 | Brownies |
| 145 | Muffins  |

### Cookies







143

### **Brownies**



 $\overline{(3)}$ 

new

#### 5002006

### Chili cinnamon farmers brownie

Artisanal chocolate brownie made with real Belgian dark chocolate, Irish salted butter and eggs. Flavoured with chilli and cinnamon spice and decorated with chocolate ganache and chilli flakes, pre-sliced. Without artificial colours and flavours.

#### KG 67 g



\*\*\* DEFROST 4°C · 240'

or MROWAVE 650W · 30 sec

### -

### **THAW & SERVE**

### 5000330

### Brownie double choc

Dense, fudgy chocolate sheet cake, enriched with chocolate nibs, presliced

KG 60 g 2 x 24 PCS C/S - 162 C/S PAL 謋 DEFROST 22°C · 45' **THAW & SERVE** 

N



# Muffins

panesco keep *exploring* 



# Savoury

| 148 | Italian savoury snacks    |
|-----|---------------------------|
| 152 | Other savoury snacks