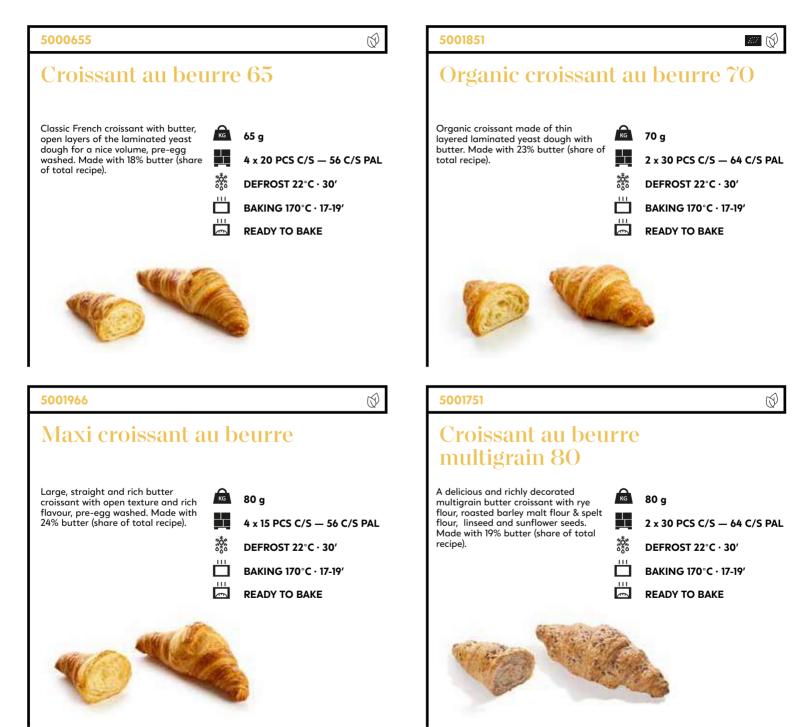

#### 5001863

#### Rose roll dark 55

Small dark wheat roll with an expressive, crackling crust and a moist, airy crumb. Made of wheat flour with barley malt and rye sourdough, enriched with potato flakes and yogurt as secret ingredient for a persistant sensorial freshness. Baked on stone.

55 g — Ø 7 cm

BAKING 180°C · 8-10' PART BAKED