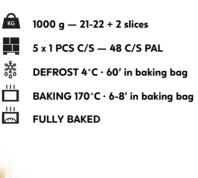

## Pavé garde chasse pre-sliced 1100

Country style wheat bread made with wheat sourdough which enhances the taste of the moist crumb and thick crust. Flour dusted and baked on stone. Sliced in 15 useable slices of 17 mm thick and packed in an oven resistable baking bag.

#### 1100 g — 15 + 2 slices

6 x 1 PCS C/S - 36 C/S PAL

DEFROST 22°C · 60' in baking bag

BAKING 190°C · 8-10' in baking bag

|                                                                                                                                                                                                                                                                              | keep <i>exploring</i>                                                                                                                                                                    |
|------------------------------------------------------------------------------------------------------------------------------------------------------------------------------------------------------------------------------------------------------------------------------|------------------------------------------------------------------------------------------------------------------------------------------------------------------------------------------|
| 5001604                                                                                                                                                                                                                                                                      | 6 () 🔜 🖽                                                                                                                                                                                 |
| Pavé garde mess                                                                                                                                                                                                                                                              | sier 1900                                                                                                                                                                                |
| Artisanal, brown multigrain sourdough<br>loaf from wheat and wheat<br>wholemeal, with a liquid natural leaven<br>from wheat and rye flour, enriched<br>with roasted sesame, pumpkin &<br>linseed. Decorated with linseed and<br>sesame seeds and baked on stone.             | 1900 g                                                                                                                                                                                   |
| 2104664                                                                                                                                                                                                                                                                      | (¢ ()                                                                                                                                                                                    |
| Pavé garde fores<br>pre-sliced 1100                                                                                                                                                                                                                                          | stier new                                                                                                                                                                                |
| -                                                                                                                                                                                                                                                                            |                                                                                                                                                                                          |
| Country style loaf made from wheat,<br>whole rye flour and roasted malt flour,<br>enriched with brown linseed, soya and<br>sunflower seeds. Flour dusted and<br>baked on stone. Sliced in 15 useable<br>slices of 17mm thick and packed in an<br>oven resistible baking bag. | <ul> <li>I100 g − 15 + 2 slices</li> <li>6 x 1 PCS C/S − 36 C/S PAL</li> <li>DEFROST 22°C · 60' in baking bag</li> <li>BAKING 190°C · 8-10' in baking bag</li> <li>PART BAKED</li> </ul> |