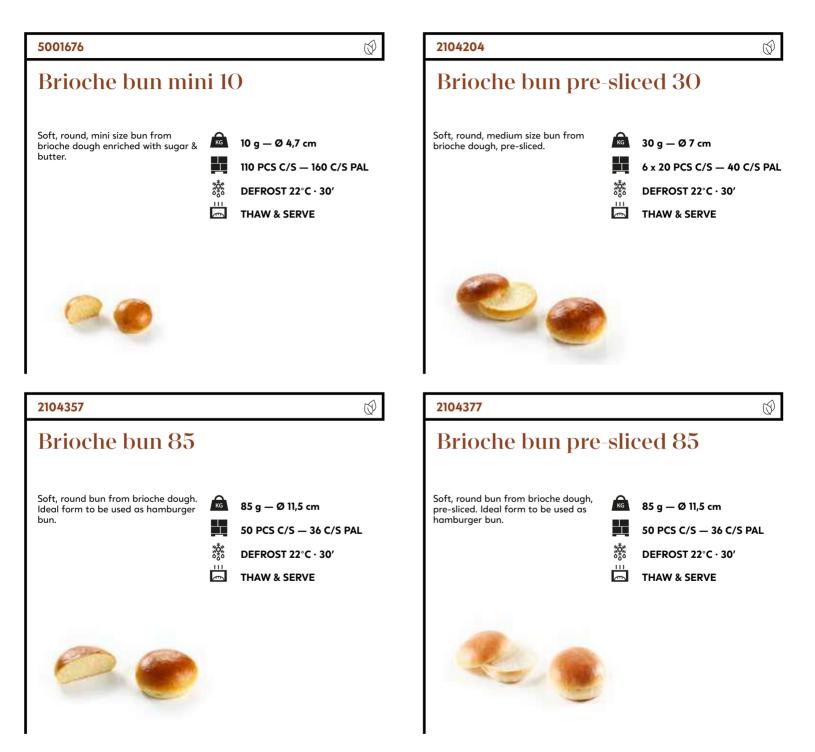

## *Buns with* punch & crunch!

What if you could serve your hamburgers, street food or sandwiches in a new generation of buns that boosts their appeal? From our crystal buns with their crispy, delicately thin crust to our brioche buns with a surprising edge: all will make your customers want to spend more on a delicious burger or premium sandwich.

Explore all of our unique buns

page 75