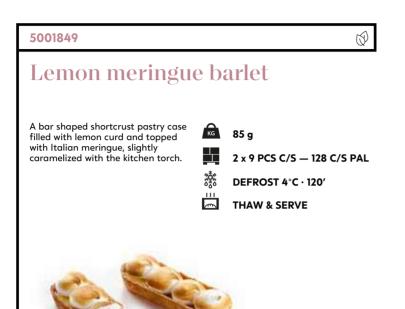

C/S PAL mini custard crowns, 20 mini raspberry crowns. 蕊 DEFROST 22°C · 15' BAKING 180°C · 13-15' **READY TO BAKE** 5

(3)

# Patisserie

| 126 | High cakes & tarts             |
|-----|--------------------------------|
| 130 | Individual pastry              |
| 134 | Cakes –                        |
| 135 | Waffles & pancakes             |
| 136 | Mini patisserie / coffee items |

### High cakes & tarts



 $\bigcirc$ 





Pre-portioned (12p) high cake with 3 layers of red velvet sponge cake, alternated with 3 layers of blueberry cream in different colour shades. Decorated with red velvet crumble and black currants.

1880 g — 157 g 42 p
 1 PCS C/S — 216 C/S PAL
 DEFROST 4°C · 720'
 THAW & SERVE



## High cakes & tarts





# Individual pastry



### 5001771







# Individual pastry



### 5001850





#### 5001845

### Raspberry white chocolate delight

繱

\$ \$ \$

5

Refined rectangular patisserie composition with different textures: crispy feuilletine (crumble cookie), topped with raspberry jam (with seeds), a layer of almond biscuit and a layer of white chocolate bavarois, finished with a mirror of raspberry jelly.



3 x 10 PCS C/S — 99 C/S PAL







### 5001844

### Chocolate salted caramel delight

Refined rectangular patisserie composition with different textures: crispy feuilletine with almond, topped with a layer of chocolate sponge and a layer of chocolate mousse separated with a layer of salted caramel, finished with a mirror of chocolate ganache.







### 5001573

# Parade of Belgian chocolate quenelles

Three quenelles of Belgian chocolate bavarois -