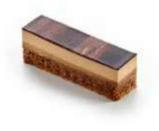

### 5001844

### Chocolate salted caramel delight

Refined rectangular patisserie composition with different textures: crispy feuilletine with almond, topped with a layer of chocolate sponge and a layer of chocolate mousse separated with a layer of salted caramel, finished with a mirror of chocolate ganache.