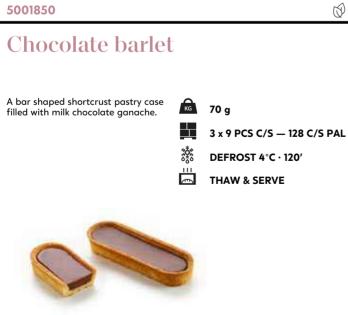

ustard crowns, 20 mini raspberry crowns. 蕊 DEFROST 22°C · 15' BAKING 180°C · 13-15' **READY TO BAKE** 5

(3)

# Patisserie

| 126 | High cakes & tarts             |
|-----|--------------------------------|
| 130 | Individual pastry              |
| 134 | Cakes –                        |
| 135 | Waffles & pancakes             |
| 136 | Mini patisserie / coffee items |

### High cakes & tarts



 $\bigcirc$ 





Pre-portioned (12p) high cake with 3 layers of red velvet sponge cake, alternated with 3 layers of blueberry cream in different colour shades. Decorated with red velvet crumble and black currants.

1880 g — 157 g 42 p
 1 PCS C/S — 216 C/S PAL
 DEFROST 4°C · 720'
 THAW & SERVE



## High cakes & tarts





# Individual pastry



### 5001771







# Individual pastry



### 5001850





#### 5001845

### Raspberry white chocolate delight

繱

\$ \$ \$

5

Refined rectangular patisserie composition with different textures: crispy feuilletine (crumble cookie), topped with raspberry jam (with seeds), a layer of almond biscuit and a layer of white chocolate bavarois, finished with a mirror of raspberry jelly.



3 x 10 PCS C/S — 99 C/S PAL







### 5001844

### Chocolate salted caramel delight

Refined rectangular patisserie composition with different textures: crispy feuilletine with almond, topped with a layer of chocolate sponge and a layer of chocolate mousse separated with a layer of salted caramel, finished with a mirror of chocolate ganache.







### 5001573

# Parade of Belgian chocolate quenelles

Three quenelles of Belgian chocolate bavarois - white, milk and