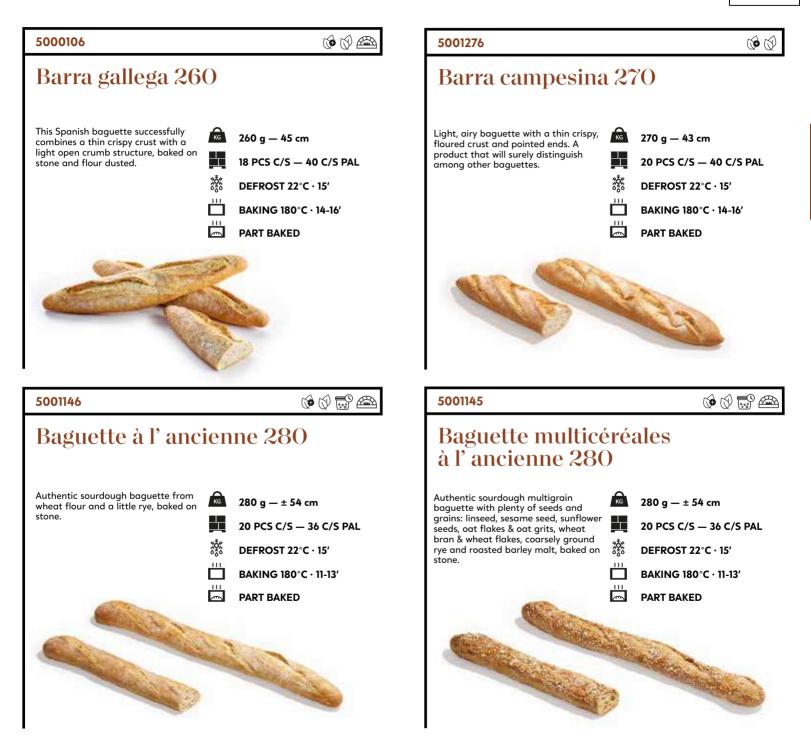

#### panesco keep *exploring*

# catalogue

# 2021-2022

# Bread

50

| 52  | Breads with inclusions       |
|-----|------------------------------|
| 54  | Mini rolls < 45 gram         |
| 58  | Small rolls 45 - 75 gram     |
| 62  | To fill and/or to grill      |
| 78  | Sandwich rolls 75 - 165 gram |
| 86  | Demi baguettes               |
| 94  | Baguettes                    |
| 98  | Loaves                       |
| 103 | Sliced (toast) breads        |