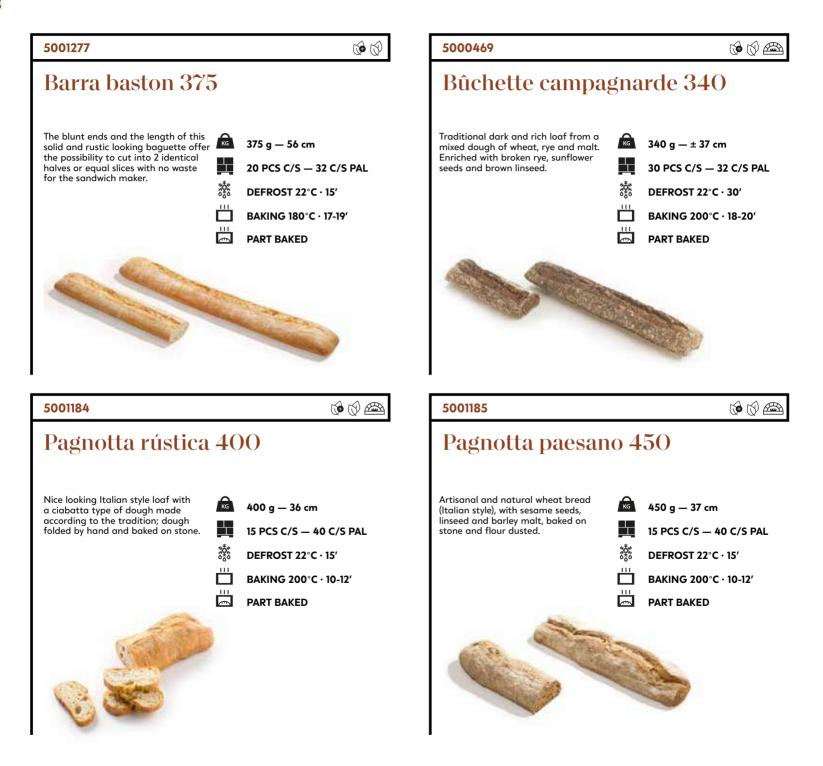

| 85 g — 17 cm            |
|------------------------------------------------------------------------------------------------------------------------|-------------------------|
|                                                                                                                        | 65 PCS C/S — 36 C/S PAL |
| ***<br>888                                                                                                             | DEFROST 22°C · 15'      |
| 111                                                                                                                    | BAKING 180°C · 11-13'   |
| HH<br>(The second se | PART BAKED              |



Bread

### Demi baguettes Classic demi baguettes





2104405

bread dough.

### Baguettes Ciabattas & co



### Baguettes Rustic baguettes

#### panesco keep exploring



### Bread **Baguettes** Rustic baguettes

#### 5001857



#### 5001858

6 8 📾

#### Artisan twist multiseed

Impressive, artisan multigrain baguette from wheat flour with barley malt and a touch of liquid rye sourdough. Enriched and decorated with linseeds, sesame seeds, sunflower kernels and oat flakes. The longer proofing and resting times result in a real craft product with open crumb structure and the authentic taste of yesteryear. Twisted by hand and baked on stone.

400 g — ± 52 cm

КG

15 PCS C/S - 32 C/S PAL

DEFROST 22°C · 15'

BAKING 180°C · 11-13' PART BAKED





### Baguettes Classic baguettes

(





#### 2104367

#### Premium plus parisienne 440

A versatile baguette with a wider base, made from only natural ing