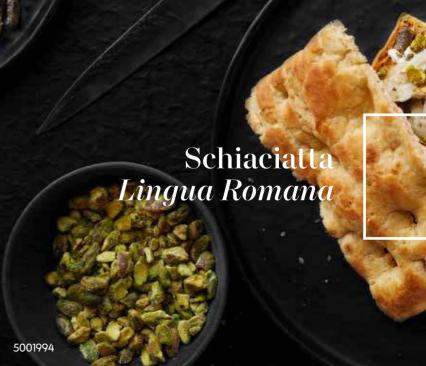

nesco keep*exploring*





5001099

1

#### Kaiser roll schwarzwald

Round multigrain kaiser roll with the typical 5 incisions, enriched with malt & rye flour, decorated with wheat semolina, oat flakes & sunflower seeds.

| КС         | 60 g                     |
|------------|--------------------------|
|            | 120 PCS C/S — 28 C/S PAL |
| 888<br>888 | DEFROST 22°C · 15'       |
| 111        | BAKING 180°C · 11-13'    |
| ₩          | PART BAKED               |



### Small rolls 45 - 75 gram





#### 2104390 Premium plus petit pain 55 Small roll made from only natural ingredients: wheat flour, water, yeast and salt. кд 55 g — 13 cm \*\*\*\* DEFROST 22°C · 15'

90 PCS C/S — 36 C/S PAL 111 BAKING 180°C · 11-13' ::: • PART BAKED

8





### To fill and/or to grill Taste of Italy









### To fill and/or to grill Taste of Italy



5001992

#### panesco keep *exploring*



### To fill and/or to grill Taste of Italy



panesco keep exploring

Bread



### To fill and/or to grill Taste of Italy



#### Panini foccacina pre-sliced A pre-sliced focaccia enriched with KG 80 a olive oil, ready to fill and to grill. 7 x 6 PCS C/S - 48 C/S PAL 漩 DEFROST 22°C · 30' **BAKING 200°C · 4-6'** or GRILL 220°C · 3-5' SERVE HOT

КG

漩

125 g — 27 cm

45 PCS C/S - 36 C/S PAL

DEFROST 22°C · 30'

**BAKING 200°C · 4-6'** 

or GRILL 220°C · 3-5'

SERVE HOT

 $( \mathbf{0} ( \mathbf{0} )$ 



### To fill and/or to grill Flat breads & co



With *authentic recipes and modern baking techniques*, our Arabian bakers bring unrivalled tastes and flavours to our flatbreads.







 $\bigcirc$