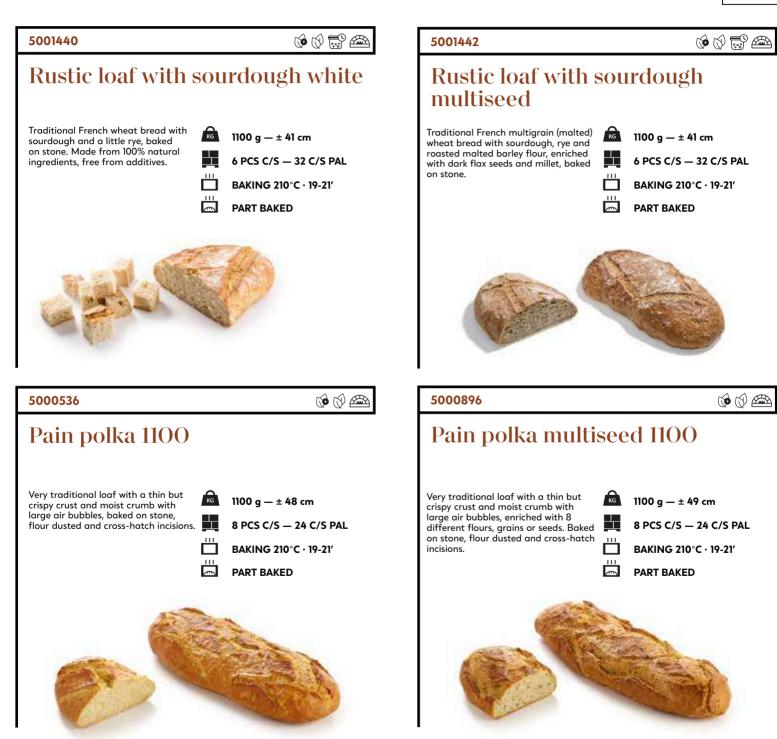

y malt and a touch of liquid rye sourdough. Enriched and decorated with linseeds, sesame seeds, sunflower kernels and oat flakes. The longer proofing and resting times result in a real craft product with open crumb structure and the authentic taste of yesteryear. Twisted by hand and baked on stone.

400 g — ± 52 cm

КG

15 PCS C/S - 32 C/S PAL

DEFROST 22°C · 15'

BAKING 180°C · 11-13' PART BAKED





### Baguettes Classic baguettes

(





#### 2104367

#### Premium plus parisienne 440

A versatile baguette with a wider base, made from only natural ingredients: wheat flour, water, yeast and salt. 440 g - 57 cm 14 PCS C/S - 36 C/S PAL 36 DEFROST 22°C · 15' BAKING 180°C · 17-19' PART BAKED



### Loaves



#### panesco keep *exploring*

Bread



### Loaves



#### panesco keep *exploring*



### Loaves





### Sliced (toast) breads

КG

凝

#### 2104665

## Pavé garde chasse pre-sliced 1100

Country style wheat bread made with wheat sourdough which enhances the taste of the moist crumb and thick crust. Flour dusted and baked on stone. Sliced in 15 useable slices of 17 mm thick and packed in an oven resistable baking bag.

new

#### 1100 g — 15 + 2 slices

6 x 1 PCS C/S - 36 C/S PAL

DEFROST 22°C · 60' in baking bag

BAKING 190°C · 8-10' in baking bag





|                                                                                                                                                                                                                                                                              | keep <i>exploring</i>