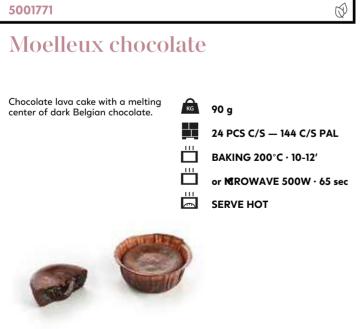

### 5001363

Typical chocolate souffle-cake dessert with a liquid center, also known as chocolate lava cake, made with intense, dark Belgian chocolate.

\*\*\*

96 PCS C/S — 184 C/S PAL

BAKING 180°C · 8-10'

or MROWAVE 480W · 10 sec