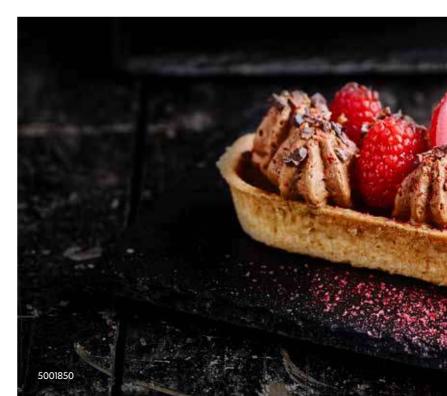

### 5001850

#### 5001845

### Raspberry white chocolate delight

繱

\$ \$ \$

5

Refined rectangular patisserie composition with different textures: crispy feuilletine (crumble cookie), topped with raspberry jam (with seeds), a layer of almond biscuit and a layer of white chocolate bavarois, finished with a mirror of raspberry jelly.