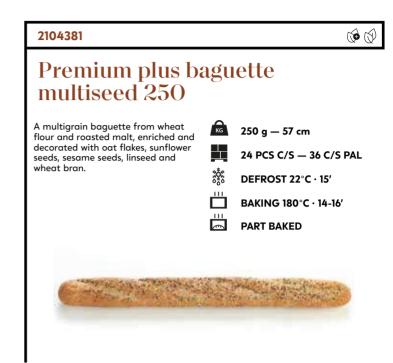

|



Bread

### Demi baguettes Classic demi baguettes





2104405

bread dough.

### Baguettes Ciabattas & co



### Baguettes Rustic baguettes

#### panesco keep exploring



### Bread **Baguettes** Rustic baguettes

#### 5001857



#### 5001858

6 8 📾

#### Artisan twist multiseed

Impressive, artisan multigrain baguette from wheat flour with barley malt and a touch of liquid rye sourdough. Enriched and decorated with linseeds, sesame seeds, sunflower kernels and oat flakes. The longer proofing and resting times result in a real craft product with open crumb structure and the authentic taste of yesteryear. Twisted by hand and baked on stone.

400 g — ± 52 cm

КG

15 PCS C/S - 32 C/S PAL

DEFROST 22°C · 15'

BAKING 180°C · 11-13' PART BAKED





### Baguettes Classic baguettes

(





#### 2104367

#### Premium plus parisienne 440

A versatile baguette with a wider base, made from only natural ingredients: wheat flour, water, yeast and salt. 440 g - 57 cm 14 PCS C/S - 36 C/S PAL 36 DEFROST 22°C · 15' BAKING 180°C · 17-19' PART BAKED



### Loaves



#### panesco keep *exploring*

Bread



### Loaves



#### panesco keep *exploring*



### Loaves





### Sliced (toast) breads

КG

凝

#### 2104665

## Pavé garde chasse pre-sliced 1100

Country style wheat bread made with wheat sourdough which enhances the taste of the moist crumb and thick crust. Flour dusted and baked on stone. Sliced in 15 useable slices of 17 mm thick and packed in an oven resistable baking bag.

new

#### 1100 g — 15 + 2 slices

6 x 1 PCS C/S - 36 C/S PAL

DEFROST 22°C · 60' in baking bag

BAKING 1