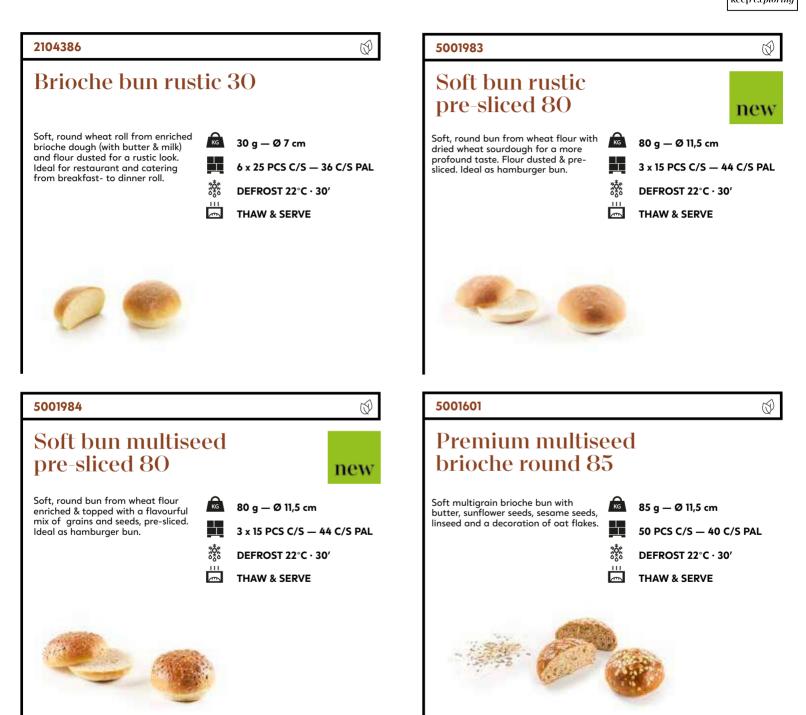

## *Buns with* punch & crunch!

What if you could serve your hamburgers, street food or sandwiches in a new generation of buns that boosts their appeal? From our crystal buns with their crispy, delicately thin crust to our brioche buns with a surprising edge: all will make your customers want to spend more on a delicious burger or premium sandwich.

Explore all of our unique buns

page 75