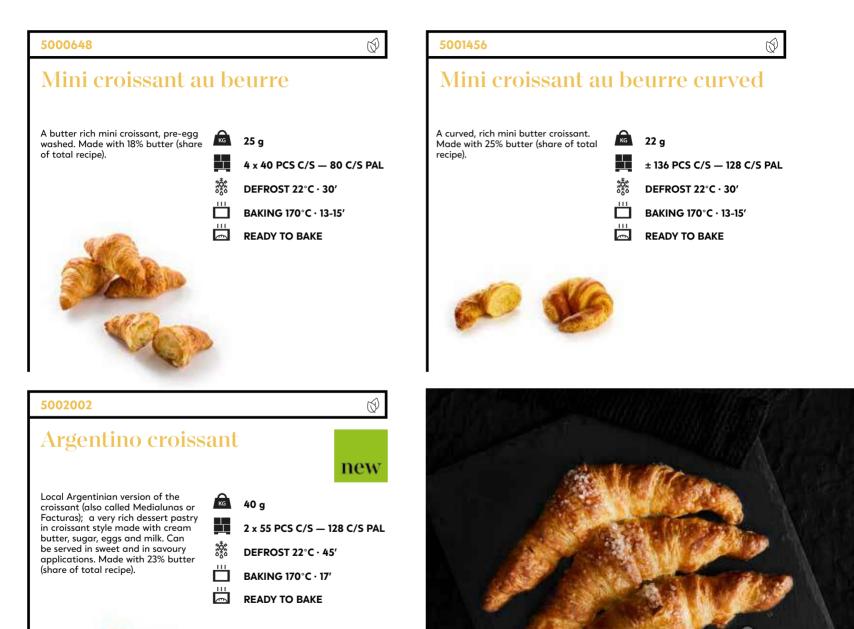

# Mini viennoiserie

5002002

In Argentina, these croissants are also known as *Medialunas (half-moons)* or *Facturas*, which comes from the Latin facere, meaning 'to make or create'.