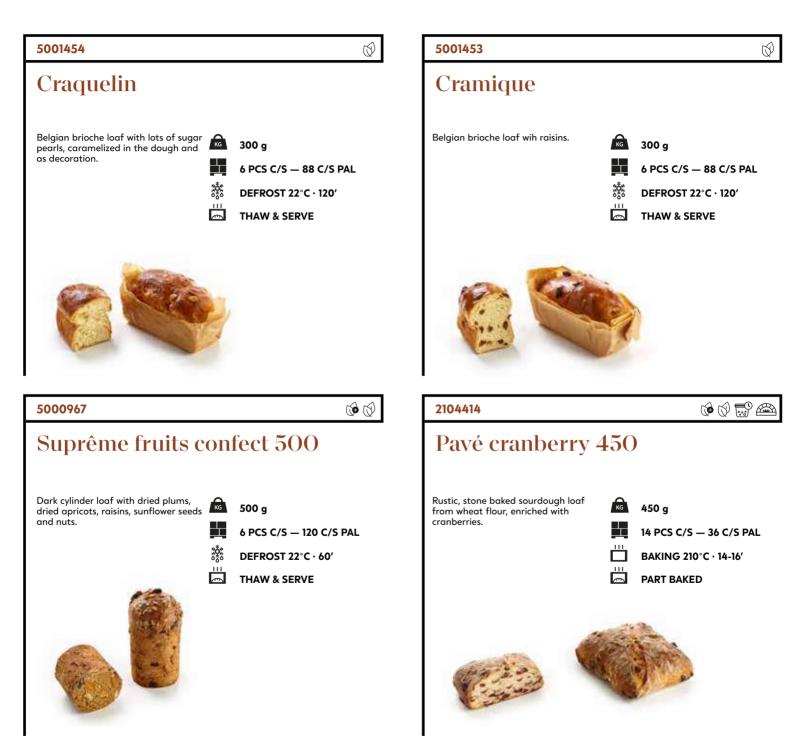

|
| 54  | Single serving               |
| 57  | Tear & share                 |
| 58  | Small rolls 45 - 75 gram     |
| 62  | To fill and/or to grill      |
| 62  | Taste of Italy               |
| 70  | Flat breads & co             |
| 73  | Hot dogs                     |
| 74  | Buns                         |
| 78  | Sandwich rolls 75 - 165 gram |
| 86  | Demi baguettes               |
| 86  | Demi ciabattas & co          |
| 88  | Rustic demi baguettes        |
| 91  | Classic demi baguettes       |
| 94  | Baguettes                    |
| 94  | Ciabattas & co               |
| 95  | Rustic baguettes             |
| 97  | Classic baguettes            |
| 98  | Loaves                       |
| 103 | Sliced (toast) breads        |

### Breads with inclusions Sweet, fruit and/or nuts



### Breads with inclusions Herbs, spices and/or veg

#### panesco keep*exploring*

Bread





Impressive, artisan half-baguette from wheat flour and a touch of liquid rye sourdough, enriched with tomato, chili pepper and a hint of Tabasco. The longer proofing and resting times result in a real craft product with open crumb structure and the authentic taste of yesteryear. Twisted by hand and baked on stone.

| kG       | 125 g — ± 23 cm         |
|----------|-------------------------|
| I<br>I   | 40 PCS C/S — 48 C/S PAL |
|          | DEFROST 22°C · 15'      |
| 11       | BAKING 180°C · 9-11′    |
| 1 H<br>T | PART BAKED              |



### $Mini \, rolls < 45 \, gram \, {}_{ m Single \, serving}$





#### 2104237

#### (¢ () 📾

#### Mini diamond roll mix

Assortment of rustic, stone