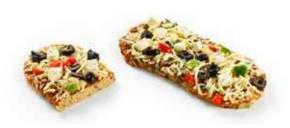

### To fill and/or to grill Taste of Italy

### To fill and/or to grill Taste of Italy

5001992

#### panesco keep *exploring*

### To fill and/or to grill Taste of Italy

panesco keep exploring

Bread

#### Panini foccacina pre-sliced A pre-sliced focaccia enriched with KG 80 a olive oil, ready to fill and to grill. 7 x 6 PCS C/S - 48 C/S PAL 漩 DEFROST 22°C · 30' **BAKING 200°C · 4-6'** or GRILL 220°C · 3-5' SERVE HOT