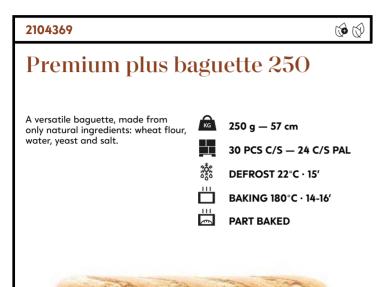

#### 2104367

#### Premium plus parisienne 440

A versatile baguette with a wider base, made from only natural ingredients: wheat flour, water, yeast and salt. 440 g - 57 cm 14 PCS C/S - 36 C/S PAL 36 DEFROST 22°C · 15' BAKING 180°C · 17-19' PART BAKED