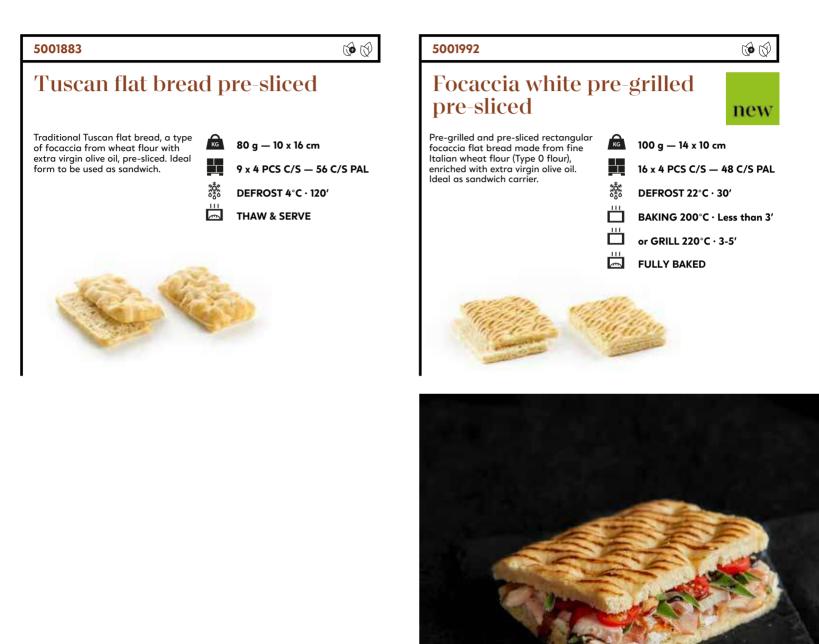

### To fill and/or to grill Taste of Italy

5001992

#### panesco keep *exploring*

### To fill and/or to grill Taste of Italy

panesco keep exploring

Bread

### To fill and/or to grill Taste of Italy

#### Panini foccacina pre-sliced A pre-sliced focaccia enriched with KG 80 a olive oil, ready to fill and to grill. 7 x 6 PCS C/S - 48 C/S PAL 漩 DEFROST 22°C · 30' **BAKING 200°C · 4-6'** or GRILL 220°C · 3-5' SERVE HOT

КG

漩

125 g — 27 cm

45 PCS C/S - 36 C/S PAL

DEFROST 22°C · 30'

**BAKING 200°C · 4-6'** 

or GRILL 220°C · 3-5'

SERVE HOT

 $( \mathbf{0} ( \mathbf{0} )$ 