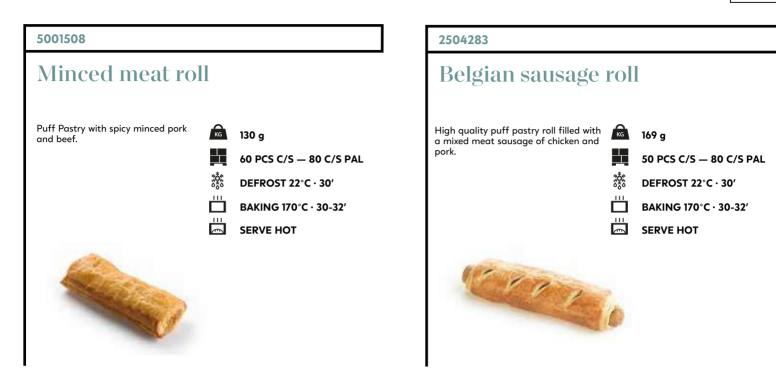

heese & tomato sauce. 235 g 14 x 1 PCS C/S — 96 C/S PAL Constraints DEFROST 4°C · 360' BAKING 200°C · 4-6' or GRILL 220°C · 3-5'



#### 5001280

### White 4-to-share with garlic

 Four-leaf clover shaped tear & share
 Iso g

 garlic bread made of 4 mini wheat
 Iso g

 rolls, baked together in a tray, topped
 Ill

 and filled with garlic & herbs de
 Ill

 Provence.
 Ill

 BAKIN
 Ill

 Ill
 Ill

 Part
 Ill

150 g
 12 PCS C/S — 120 C/S PAL
 DEFROST 22°C · 15'
 BAKING 200°C · 8-10'
 PART BAKED

SERVE HOT

# Other savoury snacks



#### 5001683

### Quiche spinach goat cheese square

Savoury puff pastry tart in an original square form filled with a delicious batter of eggs, cream, spinach and goat cheese.

### kc 200 g

18 PCS C/S — 126 C/S PAL

 $\bigcirc$ 

- BAKING 170°C · 40-44'





(3)



#### 5001649

### Croissant ham cheese filling

Voluminous, nice layered butter croissant with a filling of Gouda cheese and cooked ham dices, topped with crispy Gouda cheese.



2 x 30 PCS C/S — 56 C/S PAL

DEFROST 22°C · 30'

- BAKING 170°C · 20-22'



#### 5000023

### **Dutch cheese lattice**



# *Mini savoury / appetizers*





24 x 4 PCS C/S - 104 C/S PAL

DEFROST 22°C · 15'

BAKING 180°C · 4-5



\*\*\*



Savoury

24 x 4 PCS C/S - 104 C/S PAL 漩 DEFROST 22°C · 15' **BAKING 180°C · 4-5'** SERVE HOT 



#### panesco keep*exploring*





#### 5001305

### Mini bruschetta mix

Variety of authentic bruschetta's, crispy baguette slices, rubbed with oil, garlic & tomato and topped with three different tasteful toppings: 'Spinaci' with cheese, spinach and diced tomatoes; 'Salami' with ch