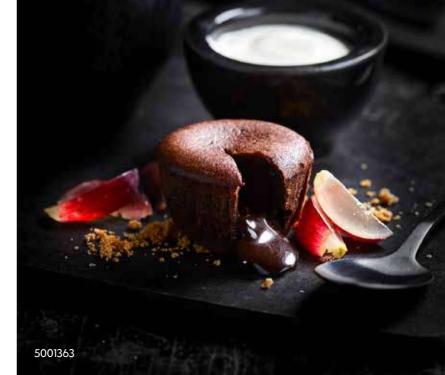

### 5001363

Typical chocolate souffle-cake dessert with a liquid center, also known as chocolate lava cake, made with intense, dark Belgian chocolate.

\*\*\*

96 PCS C/S — 184 C/S PAL

BAKING 180°C · 8-10'

or MROWAVE 480W · 10 sec