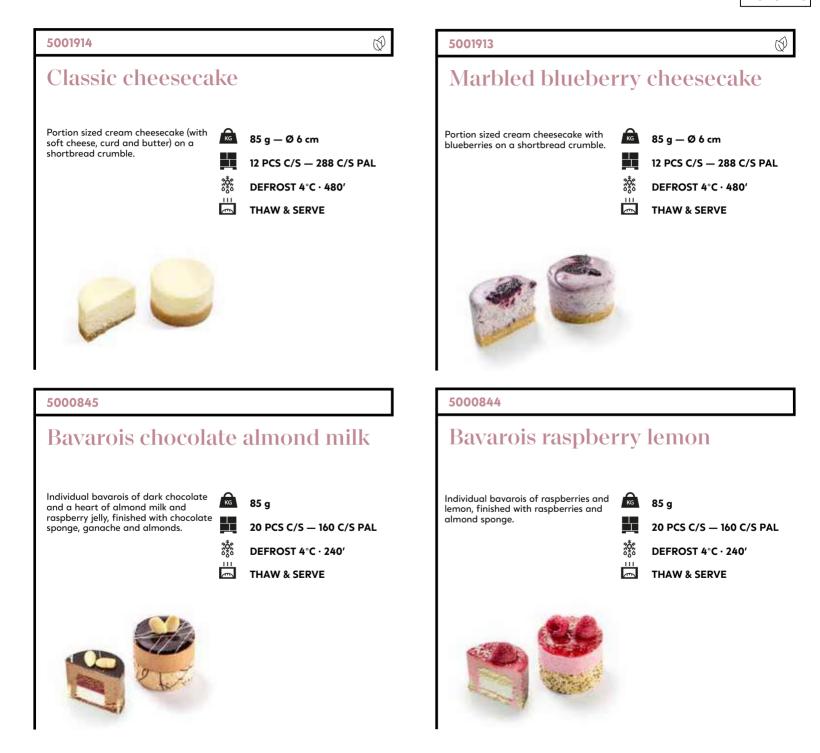

s, 20 110 PCS C/S - 104 C/S PAL mini custard crowns, 20 mini raspberry crowns. 蕊 DEFROST 22°C · 15' BAKING 180°C · 13-15' **READY TO BAKE** 5

(3)

# Patisserie

| 126 | High cakes & tarts             |
|-----|--------------------------------|
| 130 | Individual pastry              |
| 134 | Cakes –                        |
| 135 | Waffles & pancakes             |
| 136 | Mini patisserie / coffee items |

### High cakes & tarts



 $\bigcirc$ 





Pre-portioned (12p) high cake with 3 layers of red velvet sponge cake, alternated with 3 layers of blueberry cream in different colour shades. Decorated with red velvet crumble and black currants.

1880 g — 157 g 42 p
 1 PCS C/S — 216 C/S PAL
 DEFROST 4°C · 720'
 THAW & SERVE



## High cakes & tarts





# Individual pastry



### 5001771







# Individual pastry



### 5001850





#### 5001845

### Raspberry white chocolate delight

繱

\$ \$ \$

5

Refined rectangular patisserie composition with different textures: crispy feuilletine (crumble cookie), topped with raspberry jam (with seeds), a layer of almond biscuit and a layer of white chocolate bavarois, finished with a mirror of raspberry jelly.



3 x 10 PCS C/S — 99 C/S PAL







### 5001844

### Chocolate salted caramel delight

Refined rectangular patisserie composition with different textures: crispy feuilletine with almond, topped with a layer of chocolate sponge and a layer of chocolate mousse separated with a layer of salted caramel, finished with a mirror of chocolate ganache.







### 5001573

# Parade of Belgian chocolate quenelles

Three quenelles of Belgia