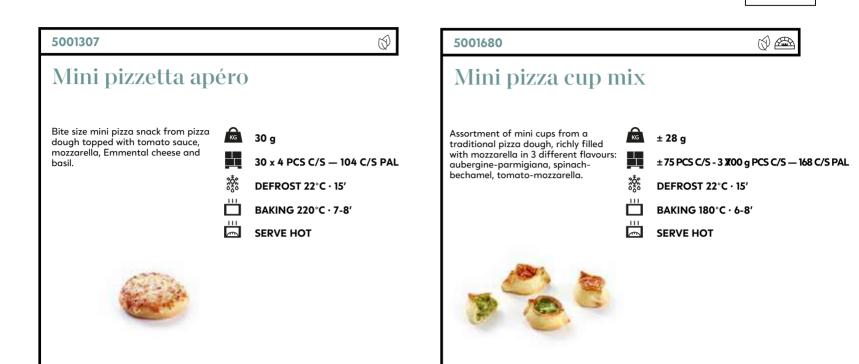

### Quiche spinach goat cheese square

Savoury puff pastry tart in an original square form filled with a delicious batter of eggs, cream, spinach and goat cheese.

### kc 200 g

18 PCS C/S — 126 C/S PAL

 $\bigcirc$ 

- BAKING 170°C · 40-44'





(3)



#### 5001649

### Croissant ham cheese filling

Voluminous, nice layered butter croissant with a filling of Gouda cheese and cooked ham dices, topped with crispy Gouda cheese.



2 x 30 PCS C/S — 56 C/S PAL

DEFROST 22°C · 30'

- BAKING 170°C · 20-22'



#### 5000023

### **Dutch cheese lattice**



# *Mini savoury / appetizers*





24 x 4 PCS C/S - 104 C/S PAL

DEFROST 22°C · 15'

BAKING 180°C · 4-5



\*\*\*



Savoury

24 x 4 PCS C/S - 104 C/S PAL 漩 DEFROST 22°C · 15' **BAKING 180°C · 4-5'** SERVE HOT 



#### panesco keep*exploring*





#### 5001305

### Mini bruschetta mix

Variety of authentic bruschetta's, crispy baguette slices, rubbed with oil, garlic & tomato and topped with three different tasteful toppings: 'Spinaci' with cheese, spinach and diced tomatoes; 'Salami' with cheese, salami and diced bell pepper; 'Pomodori' with cheese and diced tomatoes.

| кд         | 38 g                             |
|------------|----------------------------------|
|            | 3 x (8 x 3)PCS C/S — 104 C/S PAL |
| ***<br>*** | DEFROST 22°C · 15'               |
| 111        | BAKING 180°C • 4-6'              |
|            | SERVE HOT                        |
|            |                                  |

# Mini savoury / appetizers

#### 5000849

### Mini tartelette apéro mix

Assortment of mini savoury pastry snacks c