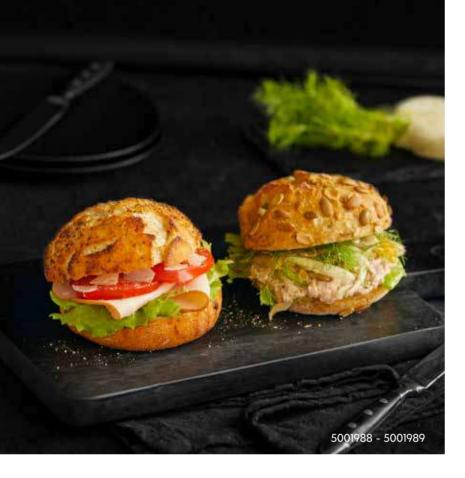

#### 5001861

(d) 🔜 📾

#### Rose roll spelt seeded 110

Multiarain wheat roll with an expressive, crackling crust and a moist, airy crumb. Made of mainly spelt flour with wheat flour, rye sourdough, sunflower seeds, potato flakes and yogurt as secret ingredient for a persistent sensorial freshness. Enhanced by some notes of cilantro, fennel and cumin for an exquisite flavour. Decorated with sesame and poppy seeds and baked on stone.

110 g — Ø 10 cm

КG

\$ \$ \$

Ē

45 PCS C/S - 36 C/S PAL

DEFROST 22°C · 15'

BAKING 180°C · 9-11'

PART BAKED

#### 5001860

#### () 🛒 📾

#### Rose roll dark 110

panesco keep exploring