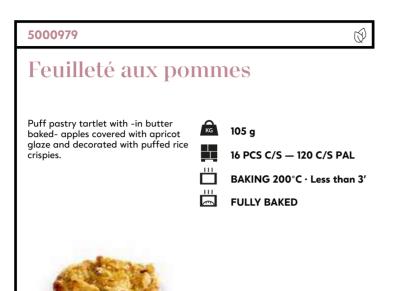

### Tramezzino wheat-rye

Horizontally sliced wheat bread with rye flour, without crust; sliced in 10 slices of 45 x 10 x 0,85 cm. Ideal for sandwiches, canapés and toasts.

KG 1000 g — 10 slices / 45 cm 6 PCS C/S — 48 C/S PAL 滋 DEFROST 22°C · 30' 5 **THAW & SERVE** 