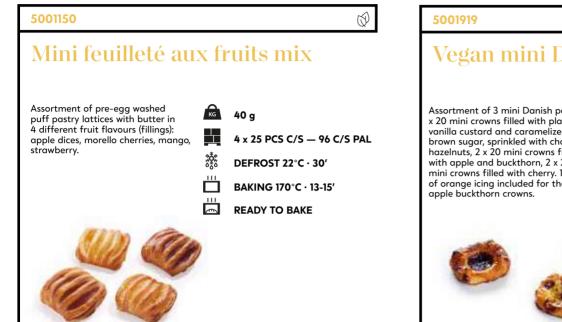

### **READY TO BAKE**

Mini feuilleté aux fruits mix Assortment of pre-egg washed 40 a puff pastry lattices with butter in 4 different fruit flavours (fillings): apple dices, morello cherries, mango, 4 x 25 PCS C/S - 96 C/S PAL strawberry. 謋 DEFROST 22°C · 30' BAKING 170°C · 13-15' **READY TO BAKE** 