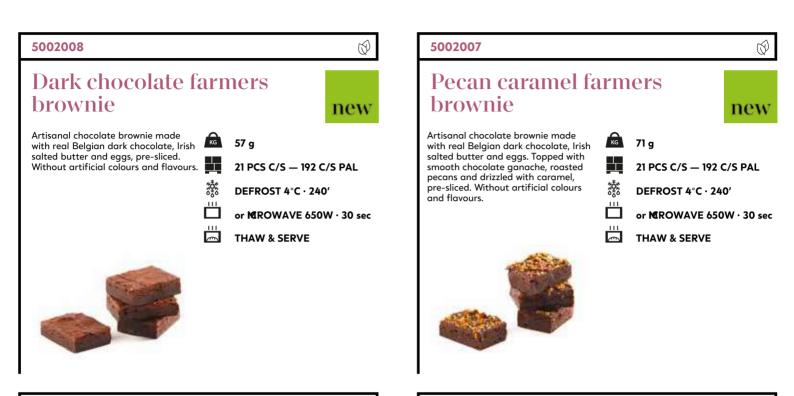

### **Brownies**

 $\overline{(3)}$ 

new

#### 5002006

### Chili cinnamon farmers brownie

Artisanal chocolate brownie made with real Belgian dark chocolate, Irish salted butter and eggs. Flavoured with chilli and cinnamon spice and decorated with chocolate ganache and chilli flakes, pre-sliced. Without artificial colours and flavours.