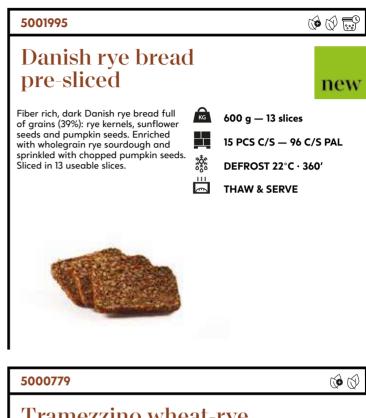

### Tramezzino wheat-rye

Horizontally sliced wheat bread with rye flour, without crust; sliced in 10 slices of 45 x 10 x 0,85 cm. Ideal for sandwiches, canapés and toasts.

KG 1000 g — 10 slices / 45 cm 6 PCS C/S — 48 C/S PAL 滋 DEFROST 22°C · 30' 5 **THAW & SERVE** 