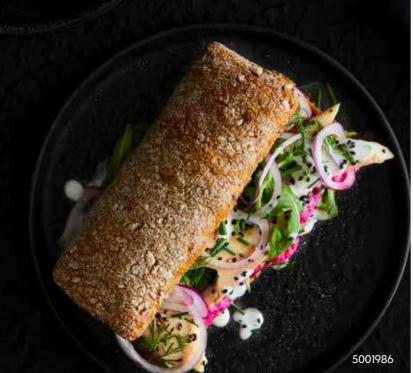

'

BAKING 180°C · 9-11'

PART BAKED



Dark wheat roll with an expressive. KG 110 g — Ø 10 cm crackling crust and a moist, airy crumb. Made of wheat flour with 45 PCS C/S - 36 C/S PAL barley malt and rye sourdough, enriched with potato flakes and yogurt as secret ingredient for a persistant 滋 DEFROST 22°C · 15' sensorial freshness. Baked on stone. BAKING 180°C · 9-11' PART BAKED 

#### 5001860

#### () 🛒 📾

#### Rose roll dark 110





panesco keep exploring

### Sandwich rolls 75 - 165 gram



6





#### Pan bagnat oregano

Large Mediterranean wheat roll enriched with oregano. 125 g − Ø 13 cm 40 PCS C/S − 36 C/S PAL 8 DEFROST 22°C · 15′ 11 BAKING 180°C · 11-13′ 11 PART BAKED

### Sandwich rolls 75 - 165 gram



#### panesco keep *exploring*

 $(\mathbf{O} \otimes \mathbf{O})$ 

Bread





5001142

#### Triangle multigrain

Triangular multigrain roll with a rich and tasteful decoration of sunflower seeds, linseed, sesame seeds and oat flakes. ioo g
 56 PCS C/S — 40 C/S PAL
 befrost 22°C ⋅ 30'
 THAW & SERVE



### Sandwich rolls 75 - 165 gram



#### 5001768 Bagel multiseed Steamed multigrain bagel enriched with sunflower seeds and decorated with crushed oats. I = 0 I = 0 I = 0 I = 0 I = 0 I = 0 I = 0 I = 0 I = 0 I = 0 I = 0 I = 0 I = 0 I = 0 I = 0 I = 0 I = 0 I = 0 I = 0 I = 0 I = 0 I = 0 I = 0 I = 0 I = 0 I = 0 I = 0 I = 0 I = 0 I = 0 I = 0 I = 0 I = 0 I = 0 I = 0 I = 0 I = 0 I = 0 I = 0 I = 0 I = 0 I = 0 I = 0 I = 0 I = 0 I = 0 I = 0 I = 0 I = 0 I = 0 I = 0 I = 0 I = 0 I = 0 I = 0 I = 0 I = 0 I = 0 I = 0 I = 0 I = 0 I = 0 I = 0 I = 0 I = 0 I = 0 I = 0 I = 0 I = 0 I = 0 I