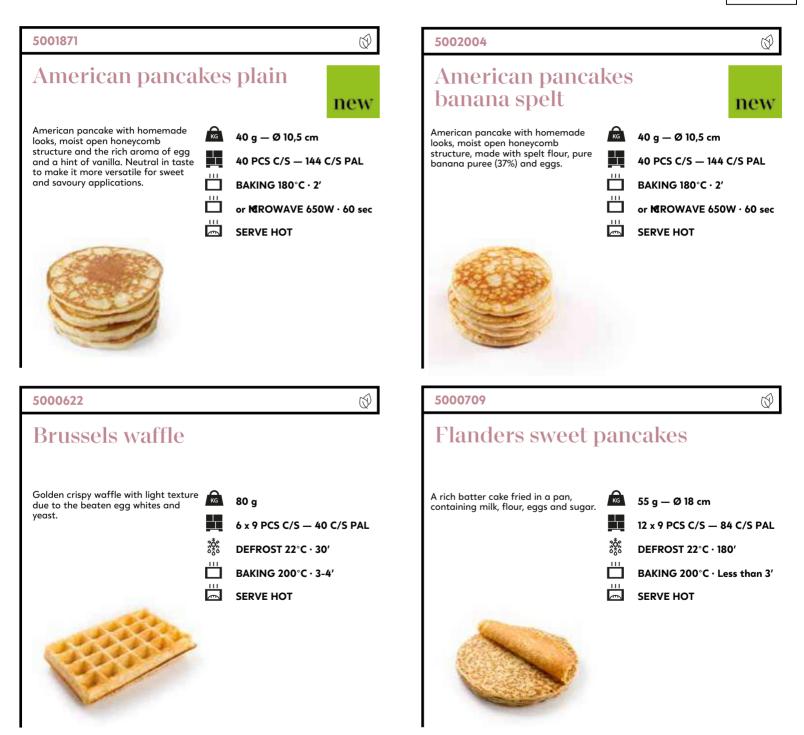

el delight

Refined rectangular patisserie composition with different textures: crispy feuilletine with almond, topped with a layer of chocolate sponge and a layer of chocolate mousse separated with a layer of salted caramel, finished with a mirror of chocolate ganache.







### 5001573

# Parade of Belgian chocolate quenelles

Three quenelles of Belgian chocolate bavarois - white, milk and dark chocolate - lightly dusted with chocolate, on a crispy bar of feuilletine, almond sponge and ganache.

| KG          | 60 g                        |
|-------------|-----------------------------|
|             | 2 x 8 PCS C/S — 154 C/S PAL |
| ****<br>*** | DEFROST 4°C · 180'          |
|             | THAW & SERVE                |

### Cakes



### Waffles & pancakes

### panesco keep exploring



# *Mini patisserie / coffee items*





# *Mini patisserie / coffee items*



### 5001363



Typical chocolate souffle-cake dessert with a liquid center, also known as chocolate lava cake, made with intense, dark Belgian chocolate.



\*\*\*

96 PCS C/S — 184 C/S PAL

BAKING 180°C · 8-10'

or MROWAVE 480W · 10 sec

 $\bigcirc$ 









# Sweet on the go

| 142 | Cookies  |
|-----|----------|
| 144 | Brownies |
| 145 | Muffins  |

### Cookies







143

### **Brownies**



 $\overline{(3)}$ 

new

#### 5002006

### Chili cinnamon farmers brownie

Artisanal chocolate brownie made with real Belgian dark chocolate, Irish salted butter and eggs. Flavoured with chilli and cinnamon spice and decorated with chocolate ganache and chilli flakes, pre-sliced. Without artificial colours and flavour