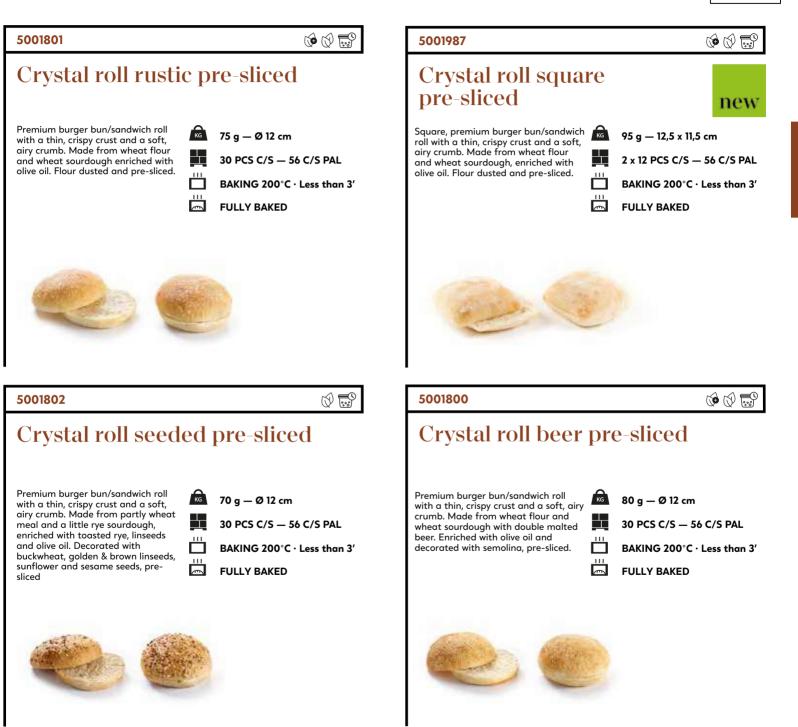

|      | 12 x 5 PCS C/S — 72 C/S PAL |
| **** | DEFROST 22°C · 30'          |
|      | BAKING 200°C · Less than 3' |
|      | or GRILL 220°C · 3-5'       |
|      | FULLY BAKED                 |
|      |                             |

### To fill and/or to grill Flat breads & co



### To fill and/or to grill Hot dogs





#### 6 5001725 Laugen hot dog bun pre-sliced 80 Long wheat roll belonging to the КG 80 g — 19 cm 'Laugengebäck'- family, a German baked specialty, with a typical Pretzel 3 x 20 PCS C/S - 40 C/S PAL taste and a brown crust alternated by pale incisions, pre-sliced. Ideal form to BAKING 200°C · Less than 3' be used as hot dog bun. FULLY BAKED

# To fill and/or to grill Buns



#### panesco keep *exploring*



# To fill and/or to grill Buns



#### panesco keep *exploring*



### Sandwich rolls 75 - 165 gram



#### 5001861

(d) 🔜 📾

#### Rose roll spelt seeded 110

Multiarain wheat roll with an expressive, crackling crust and a moist, airy crumb. Made of mainly spelt flour with wheat flour, rye sourdough, sunflower seeds, potato flakes and yogurt as secret ingredient for a persistent sensorial freshness. Enhanced by some notes of cilantro, fennel and cumin for an exquisite flavour. Decorated with sesame and poppy seeds and baked on stone.

110 g — Ø 10 cm

КG

\$ \$ \$

Ē

45 PCS C/S - 36 C/S PAL

DEFROST 22°C · 15'

BAKING 180°C · 9-11'

PART BAKED



Dark wheat roll with an expressive. KG 110 g — Ø 10 cm crackling crust and a moist, airy crumb. Made of wheat flour with 45 PCS C/S - 36 C/S PAL barley malt and rye sourdough, enriched with potato flakes and y