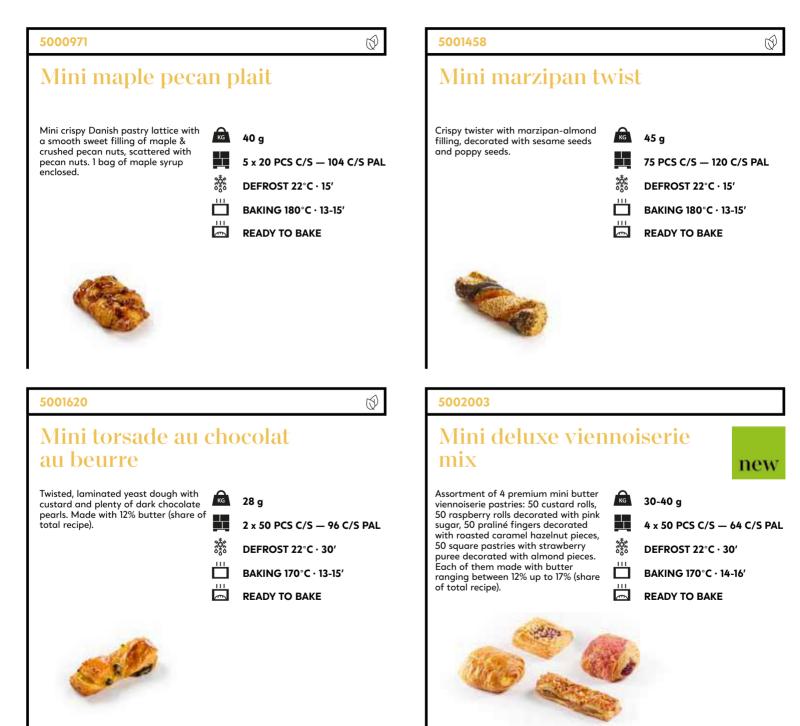

### Mini deluxe viennoiserie mix

Assortment of 4 premium mini butter viennoiserie pastries: 50 custard rolls, 50 raspberry rolls decorated with pink sugar, 50 praliné fingers decorated with roasted caramel hazelnut pieces, 50 square pastries with strawberry puree decorated with almond pieces. Each of them made with butter ranging between 12% up to 17% (share of total recipe).

#### КG 30-40 g

\*\*\*

4 x 50 PCS C/S - 64 C/S PAL

new

DEFROST 22°C · 30'

BAKING 170°C · 14-16'

### **READY TO BAKE**

Mini feuilleté aux fruits mix Assortment of pre-egg washed 40 a puff pastry lattices with butter in 4 different fruit flavours (fillings): apple dices, morello cherries, mango, 4 x 25 PCS C/S - 96 C/S PAL strawberry. 謋 DEFROST 22°C · 30' BAKING 170°C · 13-15' **READY TO BAKE** 