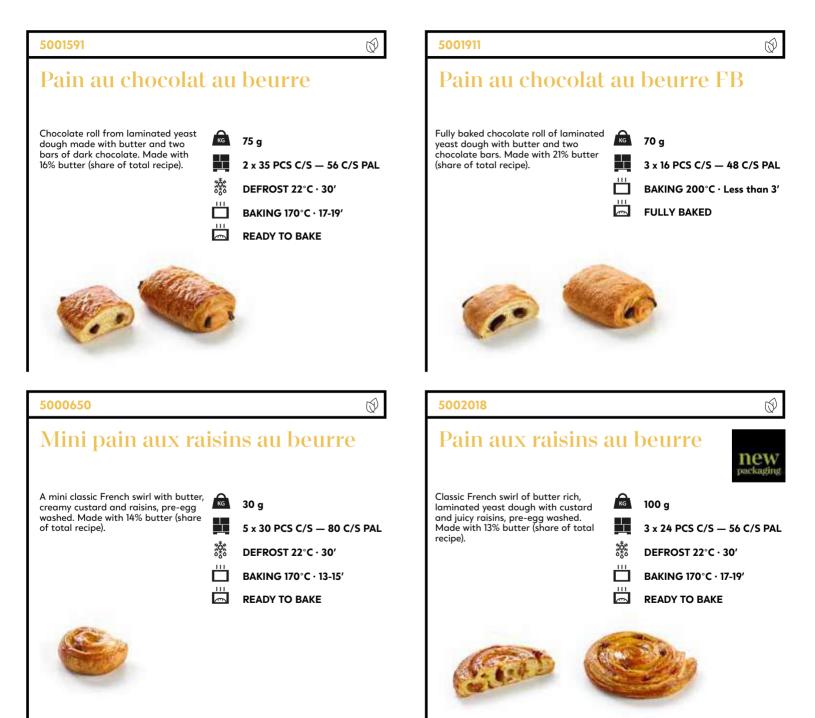

n 18 slices of  $12 \times 12 \times 1,2 \text{ cm} (+2 \text{ crusts})$ . Ideal for sandwiches and toasts.

800 g — 18 + 2 slices
 10 x 1 PCS C/S — 48 C/S PAL
 0 x 1 PCS 22°C ⋅ 240'
 10 THAW & SERVE







### Tramezzino wheat-rye

Horizontally sliced wheat bread with rye flour, without crust; sliced in 10 slices of 45 x 10 x 0,85 cm. Ideal for sandwiches, canapés and toasts.

KG 1000 g — 10 slices / 45 cm 6 PCS C/S — 48 C/S PAL 滋 DEFROST 22°C · 30' 5 **THAW & SERVE** 

# Viennoiserie



| 108 | Croissants           |
|-----|----------------------|
| 113 | Chocolate rolls & sw |
| 115 | Danish pastry        |
| 118 | Other viennoiserie   |
| 120 | Mini viennoiserie    |

### Croissants





### Croissants





### Croissants



### Chocolate rolls & swirls



## Chocolate rolls & swirls



# Danish pastry





5001916

### Vegan Danish crown apple buckthorn

Danish pastry crown, filled with apple and buckthorn. 1 Bag of orange icing included.

КG 88 g 4 x 12 PCS C/S - 104 C/S PAL 統 DEFROST 22°C · 15' BAKING 180°C · 19-21' READY TO BAKE





# Danish pastry









# Other viennoiserie



### Mini deluxe viennoiserie mix

Assortment of 4 premium mini butter viennoiserie pastries: 50 custard rolls, 50 raspberry rolls decorated with pink sugar, 50 praliné fingers decorated with roasted caramel hazelnut pieces, 50 square pastries with strawberry puree decorated with almond pieces. Each of them made with butter ranging between 12% up to 17% (share of total recipe).

#### КG 30-40 g

\*\*\*

4 x 50 PCS C/S - 64 C/S PAL

new

DEFROST 22°C · 30'

BAKING 170°C · 14-16'

### **READ