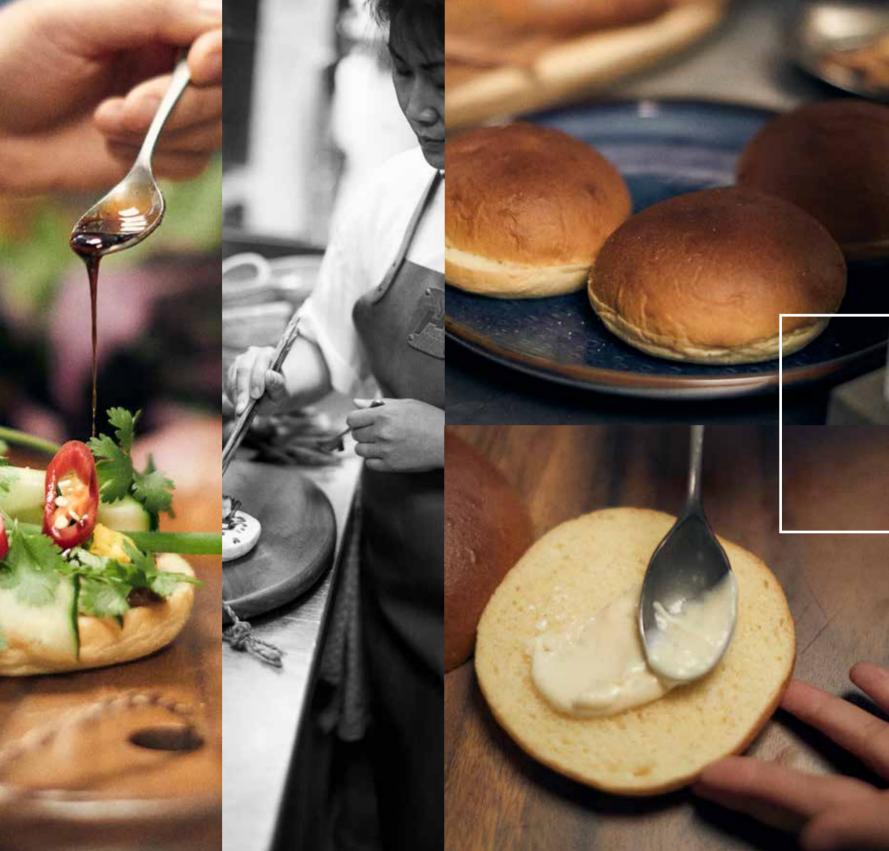

## *Buns with* punch & crunch!

What if you could serve your hamburgers, street food or sandwiches in a new generation of buns that boosts their appeal? From our crystal buns with their crispy, delicately thin crust to our brioche buns with a surprising edge: all will make your customers want to spend more on a delicious burger or premium sandwich.

Explore all of our unique buns

page 75

### Thomas Van De Weyer enfant Terrible

*'Flavour is everything.* And it's not just what you add to a bread. It needs to be inherently there in the bread as well. For my dryaged Rossini burger, for example, everything needs to be perfect.' panesco keep exploring

New

## Rossini burger

Thomas Van De Weyer - enfanT Terrible

New

Start with a *Soft Bun Rustic Pre-Sliced 80*. Spread the truffle mayo on both sides. Add a dry-aged beef burger and foie gras. Caramelise onions in port and put on top. Close the burger.