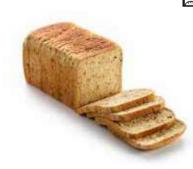

# Sliced (toast) breads

#### 5001609

🐨 🕄 🔜

### Loaf with sourdough white pre-sliced

Bake fresh, pre-sliced white wheat loaf with sourdough from wheat and rye; 21-22 usable slices of 17mm thick with a soft and tender crumb and a crispy crust with more flavour and aroma. Each bread comes in a baking bag, ready to bake. Ideal for your country styled sandwiches, paninis and toasts.

#### 5001008

6

#### Sandwich bread white 800

Perfect square, sliced white wheat loaf; sliced in 18 slices of 12 x 12 x 1,2 cm (+ 2 crusts). Ideal for sandwiches and toasts.

- **KG** 800 g 18 + 2 slices
  - 10 x 1 PCS C/S 48 C/S PAL
  - DEFROST 22°C · 240'
- THAW & SERVE