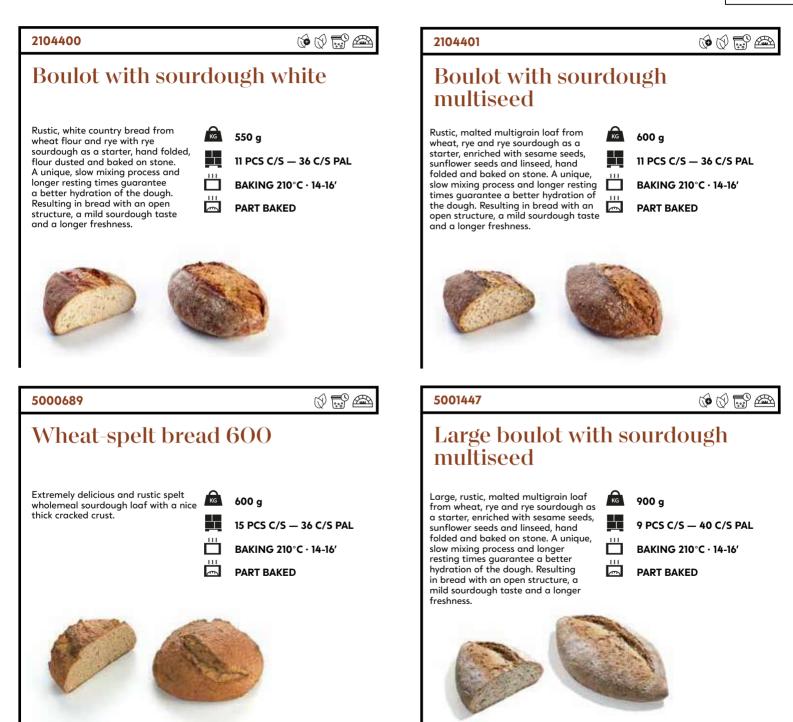

multigrain baguette from wheat flour with barley malt and a touch of liquid rye sourdough. Enriched and decorated with linseeds, sesame seeds, sunflower kernels and oat flakes. The longer proofing and resting times result in a real craft product with open crumb structure and the authentic taste of yesteryear. Twisted by hand and baked on stone.

400 g — ± 52 cm

КG

15 PCS C/S - 32 C/S PAL

DEFROST 22°C · 15'

BAKING 180°C · 11-13' PART BAKED





### Baguettes Classic baguettes

(





#### 2104367

#### Premium plus parisienne 440

A versatile baguette with a wider base, made from only natural ingredients: wheat flour, water, yeast and salt. 440 g - 57 cm 14 PCS C/S - 36 C/S PAL 36 DEFROST 22°C · 15' BAKING 180°C · 17-19' PART BAKED



### Loaves



#### panesco keep *exploring*

Bread



### Loaves



#### panesco keep *exploring*



### Loaves





### Sliced (toast) breads

КG

凝

#### 2104665

## Pavé garde chasse pre-sliced 1100

Country style wheat bread made with wheat sourdough which enhances the taste of the moist crumb and thick crust. Flour dusted and baked on stone. Sliced in 15 useable slices of 17 mm thick and packed in an oven resistable baking bag.

new

#### 1100 g — 15 + 2 slices

6 x 1 PCS C/S - 36 C/S PAL

DEFROST 22°C · 60' in baking bag

BAKING 190°C · 8-10' in baking bag





|                                                                                                                                                                                                                                                                              | keep