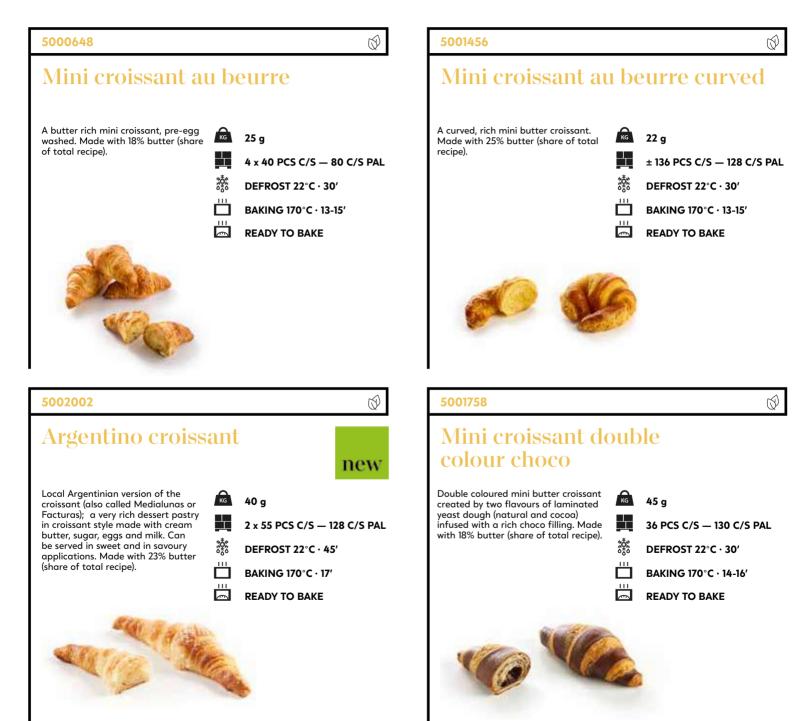

### 5000650

### Mini pain aux raisins au beurre

A mini classic French swirl with butter, creamy custard and raisins, pre-egg washed. Made with 14% butter (share of total recipe). 

 30 g

 ■
 5 x 30 PCS C/S - 80 C/S PAL

 ☆
 DEFROST 22°C · 30′

 ■
 BAKING 170°C · 13-15′

 ■
 READY TO BAKE

# Mini viennoiserie

 $( \mathbf{O} \mathbf{O} )$ 