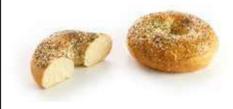

### Bagel sesame poppy

- Steamed bagel decorated with sesame seeds and poppy seeds.
- Image: Market Constraints
   Image: Market Constraints

   Image: Market Constraints
   Image: Market Constraints