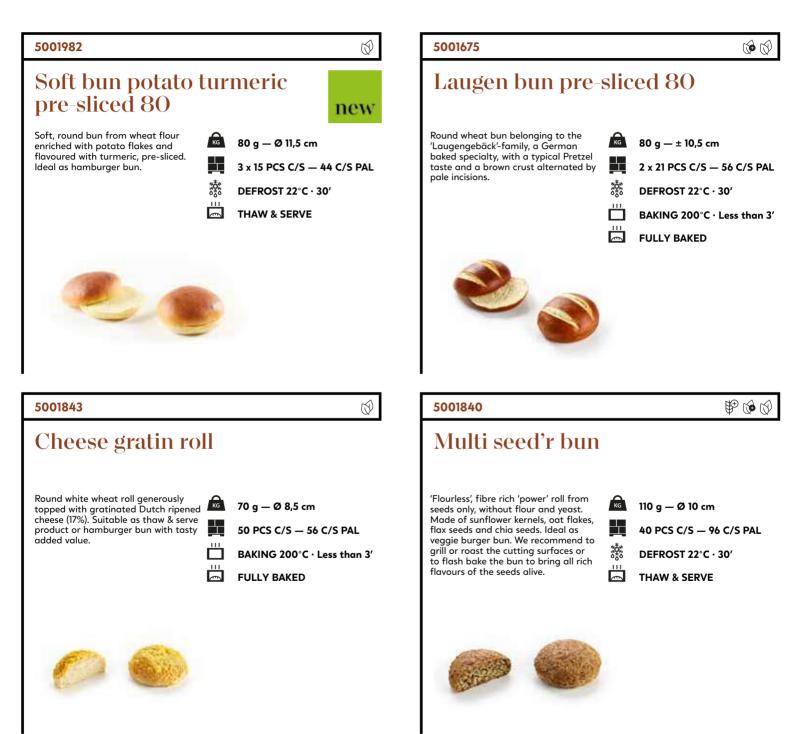

-|-----------------------------|
|      | 12 x 5 PCS C/S — 72 C/S PAL |
| **** | DEFROST 22°C · 30'          |
|      | BAKING 200°C · Less than 3' |
|      | or GRILL 220°C · 3-5'       |
|      | FULLY BAKED                 |
|      |                             |

### To fill and/or to grill Flat breads & co



### To fill and/or to grill Hot dogs





#### 6 5001725 Laugen hot dog bun pre-sliced 80 Long wheat roll belonging to the КG 80 g — 19 cm 'Laugengebäck'- family, a German baked specialty, with a typical Pretzel 3 x 20 PCS C/S - 40 C/S PAL taste and a brown crust alternated by pale incisions, pre-sliced. Ideal form to BAKING 200°C · Less than 3' be used as hot dog bun. FULLY BAKED

# To fill and/or to grill Buns



#### panesco keep *exploring*



# To fill and/or to grill Buns



#### panesco keep *exploring*



### Sandwich rolls 75 - 165 gram



#### 5001861

(d) 🔜 📾

#### Rose roll spelt seeded 110

Multiarain wheat roll with an expressive, crackling crust and a moist, airy crumb. Made of mainly spelt flour with wheat flour, rye sourdough, sunflower seeds, potato flakes and yogurt as secret ingredient for a persistent sensorial freshness. Enhanced by some notes of cilantro, fennel and cumin for an exquisite flavour. Decorated with sesame and poppy seeds and baked on stone.

110 g — Ø 10 cm

КG

\$ \$ \$

Ē

45 PCS C/S - 36 C/S PAL

DEFROST 22°C · 15'

BAKING 180°C · 9-11'

PART BAKED



Dark wheat roll with an expressive. KG 110 g — Ø 10 cm crackling crust and a moist, airy crumb. Made of wheat flour with 45 PCS C/S - 36 C/S PAL barley malt and rye sourdough,