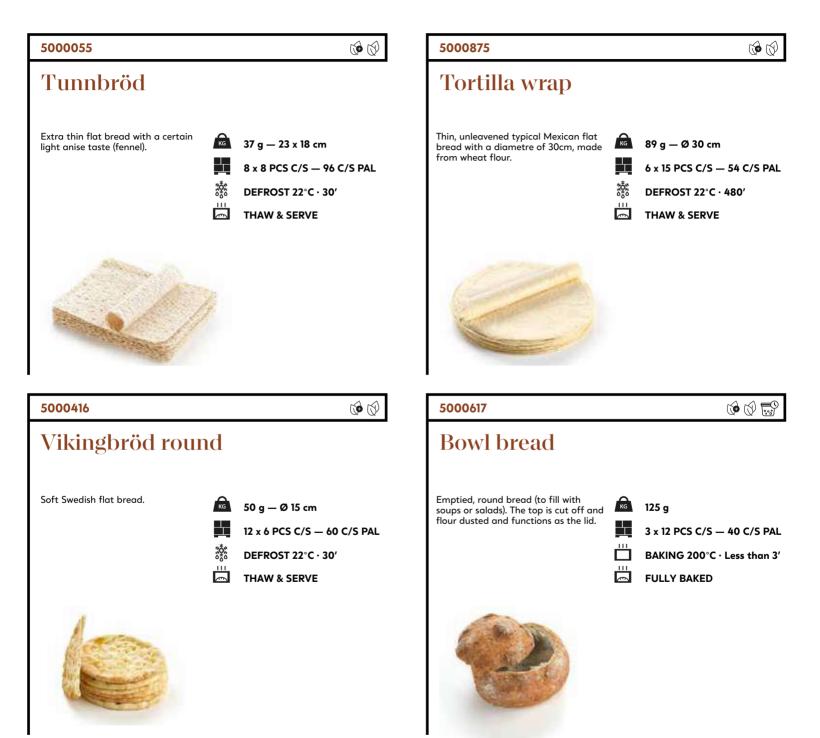

### Breads with inclusions Sweet, fruit and/or nuts

### Breads with inclusions Herbs, spices and/or veg

### $Mini \, rolls < 45 \, gram \, {}_{ m Single \, serving}$

### $Mini \ rolls < 45 \ gram \ {}_{ m Single \ serving}$

### Mini rolls < 45 gram Tear & share

### Small rolls 45 - 75 gram