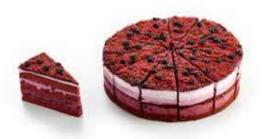

### High cakes & tarts

 $\bigcirc$ 

Pre-portioned (12p) high cake with 3 layers of red velvet sponge cake, alternated with 3 layers of blueberry cream in different colour shades. Decorated with red velvet crumble and black currants.

1880 g — 157 g 42 p
 1 PCS C/S — 216 C/S PAL
 DEFROST 4°C · 720'
 THAW & SERVE