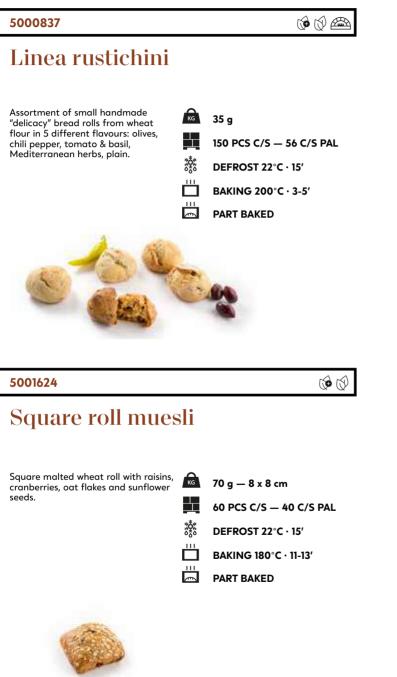

#### 2104237

#### (¢ () 📾

#### Mini diamond roll mix

Assortment of rustic, stone baked, mini diamond rolls: 45 flour dusted wheat rolls, 45 multigrain rolls decorated with seeds and 45 flour dusted dark rolls with a flavour of cumin.

#### KG 30 g

3 x 45 PCS C/S — 40 C/S PAL

DEFROST 22°C · 15'

- BAKING 180°C · 4-6'