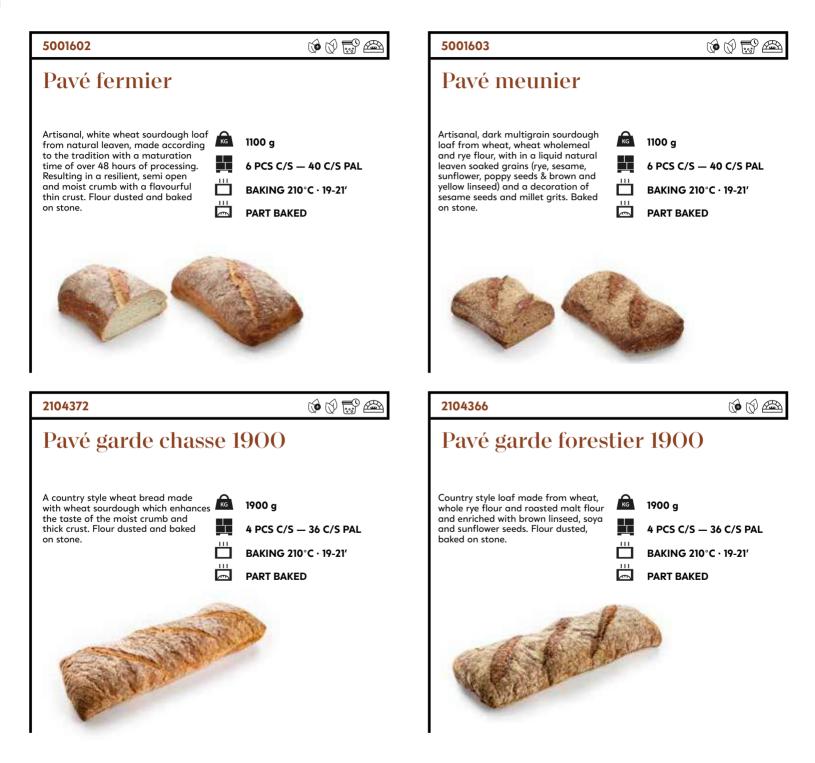

ouch of liquid rye sourdough. Enriched and decorated with linseeds, sesame seeds, sunflower kernels and oat flakes. The longer proofing and resting times result in a real craft product with open crumb structure and the authentic taste of yesteryear. Twisted by hand and baked on stone.

400 g — ± 52 cm

КG

15 PCS C/S - 32 C/S PAL

DEFROST 22°C · 15'

BAKING 180°C · 11-13' PART BAKED





### Baguettes Classic baguettes

(





#### 2104367

#### Premium plus parisienne 440

A versatile baguette with a wider base, made from only natural ingredients: wheat flour, water, yeast and salt. 440 g - 57 cm 14 PCS C/S - 36 C/S PAL 36 DEFROST 22°C · 15' BAKING 180°C · 17-19' PART BAKED



### Loaves



#### panesco keep *exploring*

Bread



### Loaves



#### panesco keep *exploring*



### Loaves





### Sliced (toast) breads

КG

凝

#### 2104665

## Pavé garde chasse pre-sliced 1100

Country style wheat bread made with wheat sourdough which enhances the taste of the moist crumb and thick crust. Flour dusted and baked on stone. Sliced in 15 useable slices of 17 mm thick and packed in an oven resistable baking bag.

new

#### 1100 g — 15 + 2 slices

6 x 1 PCS C/S - 36 C/S PAL

DEFROST 22°C · 60' in baking bag

BAKING 190°C · 8-10' in baking bag





|                                                                                                                                                                                                                                                                              | keep <i>exploring</i>