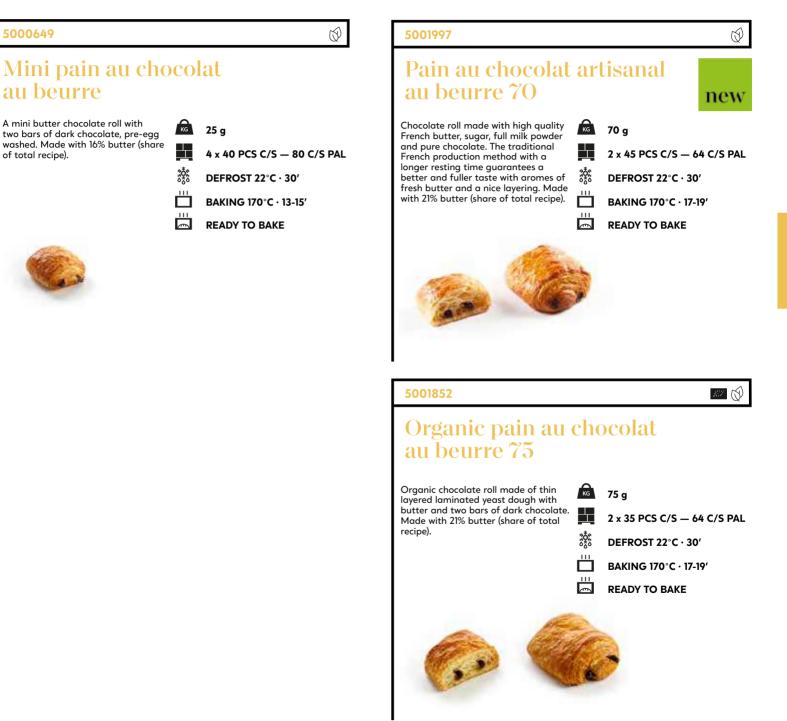

wheat & barley flour; sliced in 18 slices of  $12 \times 12 \times 1,2 \text{ cm} (+2 \text{ crusts})$ . Ideal for sandwiches and toasts.

800 g — 18 + 2 slices
 10 x 1 PCS C/S — 48 C/S PAL
 0 x 1 PCS 22°C ⋅ 240'
 10 THAW & SERVE







### Tramezzino wheat-rye

Horizontally sliced wheat bread with rye flour, without crust; sliced in 10 slices of 45 x 10 x 0,85 cm. Ideal for sandwiches, canapés and toasts.

KG 1000 g — 10 slices / 45 cm 6 PCS C/S — 48 C/S PAL 滋 DEFROST 22°C · 30' 5 **THAW & SERVE** 

# Viennoiserie



| 108 | Croissants           |
|-----|----------------------|
| 113 | Chocolate rolls & sw |
| 115 | Danish pastry        |
| 118 | Other viennoiserie   |
| 120 | Mini viennoiserie    |

### Croissants





### Croissants





### Croissants



### Chocolate rolls & swirls



## Chocolate rolls & swirls



# Danish pastry





5001916

### Vegan Danish crown apple buckthorn

Danish pastry crown, filled with apple and buckthorn. 1 Bag of orange icing included.

КG 88 g 4 x 12 PCS C/S - 104 C/S PAL 統 DEFROST 22°C · 15' BAKING 180°C · 19-21' READY TO BAKE





# Danish pastry









# Other viennoiserie



### Mini deluxe viennoiserie mix

Assortment of 4 premium mini butter viennoiserie pastries: 50 custard rolls, 50 raspberry rolls decorated with pink sugar, 50 praliné fingers decorated with roasted caramel hazelnut pieces, 50 square pastries with strawberry puree decorated with almond pieces. Each of them made with butter ranging between 12% up to 17% (share of total recipe).

#### КG 30-40 g

\*\*\*

4 x 50 PCS C/S - 64 C/S PAL

new

DEFROST 22°C · 30'

BA