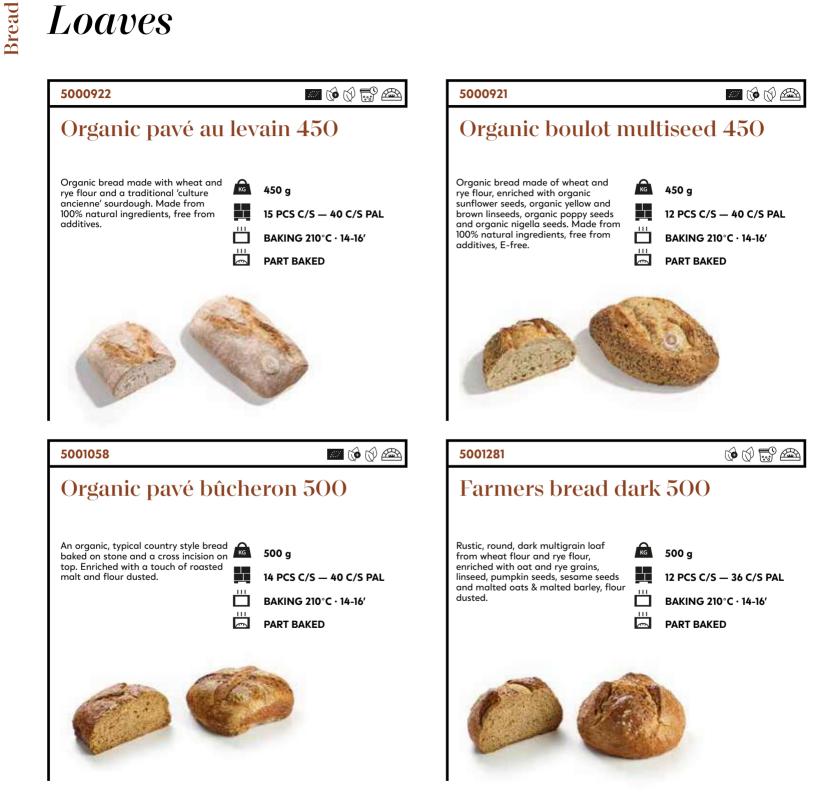

an twist multiseed

Impressive, artisan multigrain baguette from wheat flour with barley malt and a touch of liquid rye sourdough. Enriched and decorated with linseeds, sesame seeds, sunflower kernels and oat flakes. The longer proofing and resting times result in a real craft product with open crumb structure and the authentic taste of yesteryear. Twisted by hand and baked on stone.

400 g — ± 52 cm

КG

15 PCS C/S - 32 C/S PAL

DEFROST 22°C · 15'

BAKING 180°C · 11-13' PART BAKED





### Baguettes Classic baguettes

(





#### 2104367

#### Premium plus parisienne 440

A versatile baguette with a wider base, made from only natural ingredients: wheat flour, water, yeast and salt. 440 g - 57 cm 14 PCS C/S - 36 C/S PAL 36 DEFROST 22°C · 15' BAKING 180°C · 17-19' PART BAKED



### Loaves



#### panesco keep *exploring*

Bread



### Loaves



#### panesco keep *exploring*



### Loaves





### Sliced (toast) breads

КG

凝

#### 2104665

## Pavé garde chasse pre-sliced 1100

Country style wheat bread made with wheat sourdough which enhances the taste of the moist crumb and thick crust. Flour dusted and baked on stone. Sliced in 15 useable slices of 17 mm thick and packed in an oven resistable baking bag.

new

#### 1100 g — 15 + 2 slices

6 x 1 PCS C/S - 36 C/S PAL

DEFROST 22°C · 60' in baking bag

BAKING 190°C · 8-10' in baking bag





|