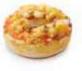

#### 5001686

### Oval pizzetta salami arrabiata

Single portion, oval shaped pizza spread with spicy tomato sauce (flavoured with garlic, oregano and chili pepper), topped with salami slices, mushrooms and grated cheese.