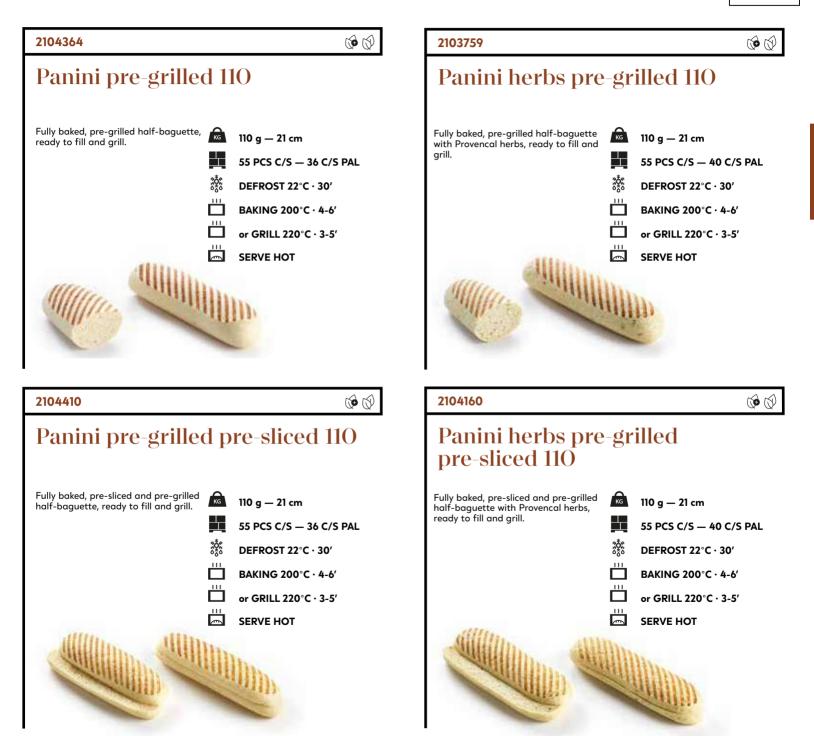

ith wheat semolina, oat flakes & sunflower seeds.

| КС         | 60 g                     |
|------------|--------------------------|
|            | 120 PCS C/S — 28 C/S PAL |
| 888<br>888 | DEFROST 22°C · 15'       |
| 111        | BAKING 180°C · 11-13'    |
| ₩          | PART BAKED               |



### Small rolls 45 - 75 gram





#### 2104390 Premium plus petit pain 55 Small roll made from only natural ingredients: wheat flour, water, yeast and salt. кд 55 g — 13 cm \*\*\*\* DEFROST 22°C · 15'

90 PCS C/S — 36 C/S PAL 111 BAKING 180°C · 11-13' ::: • PART BAKED

8





### To fill and/or to grill Taste of Italy









### To fill and/or to grill Taste of Italy



5001992

#### panesco keep *exploring*



### To fill and/or to grill Taste of Italy



panesco keep exploring

Bread



### To fill and/or to grill Taste of Italy



#### Panini foccacina pre-sliced A pre-sliced focaccia enriched with KG 80 a olive oil, ready to fill and to grill. 7 x 6 PCS C/S - 48 C/S PAL 漩 DEFROST 22°C · 30' **BAKING 200°C · 4-6'** or GRILL 220°C · 3-5' SERVE HOT

КG

漩

125 g — 27 cm

45 PCS C/S - 36 C/S PAL

DEFROST 22°C · 30'

**BAKING 200°C · 4-6'** 

or GRILL 220°C · 3-5'

SERVE HOT

 $( \mathbf{0} ( \mathbf{0} )$ 



### To fill and/or to grill Flat breads & co



With *authentic recipes and modern baking techniques*, our Arabian bakers bring unrivalled tastes and flavours to our flatbreads.







 $\bigcirc$ 

new

 $\bigcirc$ 

#### 5001977

#### Naan flat bread white pre-folded

Hand-folded flat bread, inspired by traditional Indian Naan bread, made from wheat flour, water, o