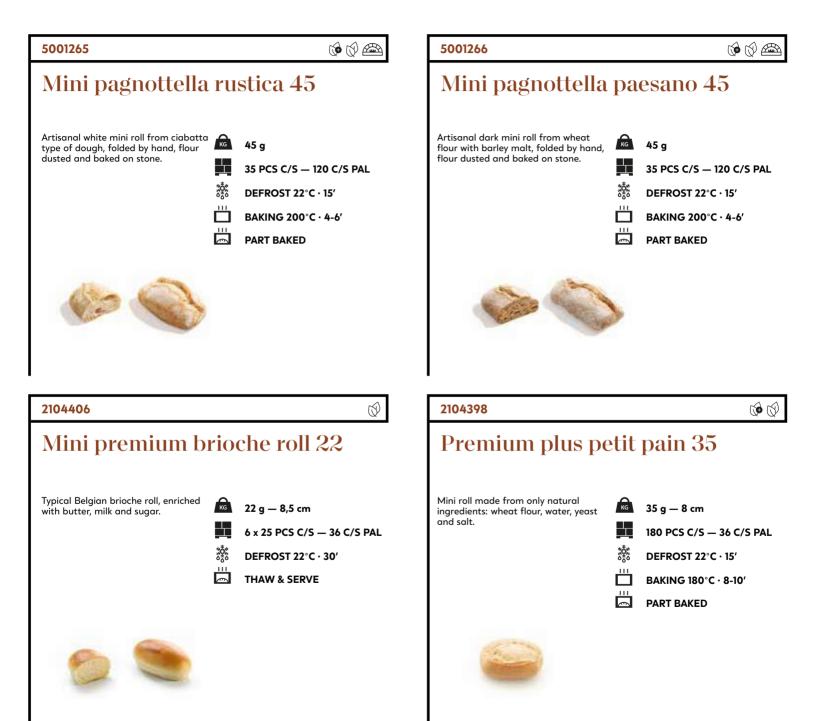

| Sliced (toast) breads        |

### Breads with inclusions Sweet, fruit and/or nuts



### Breads with inclusions Herbs, spices and/or veg

#### panesco keep*exploring*

Bread





Impressive, artisan half-baguette from wheat flour and a touch of liquid rye sourdough, enriched with tomato, chili pepper and a hint of Tabasco. The longer proofing and resting times result in a real craft product with open crumb structure and the authentic taste of yesteryear. Twisted by hand and baked on stone.

| kG       | 125 g — ± 23 cm         |
|----------|-------------------------|
| I<br>I   | 40 PCS C/S — 48 C/S PAL |
|          | DEFROST 22°C · 15'      |
| 11       | BAKING 180°C · 9-11′    |
| 1 H<br>T | PART BAKED              |



### $Mini \, rolls < 45 \, gram \, {}_{ m Single \, serving}$





#### 2104237

#### (¢ () 📾

#### Mini diamond roll mix

Assortment of rustic, stone baked, mini diamond rolls: 45 flour dusted wheat rolls, 45 multigrain rolls decorated with seeds and 45 flour dusted dark rolls with a flavour of cumin.

#### KG 30 g

3 x 45 PCS C/S — 40 C/S PAL

DEFROST 22°C · 15'

- BAKING 180°C · 4-6'



#### panesco keep *exploring*

 $\bigcirc$ 

#### 5001376

#### Mini soft roll 17 mix

Assorted box of 3 different soft mini rolls: 77 dark multigrain rolls, 77 wheat bran rolls, 77 multigrain rolls decorated with oat flakes, linseed, sesame and sunflower seeds.

| KG      | 17 g                        |
|---------|-----------------------------|
|         | 3 x 77 PCS C/S — 60 C/S PAL |
| ****    | DEFROST 22°C · 30'          |
| · · · · | THAW & SERVE