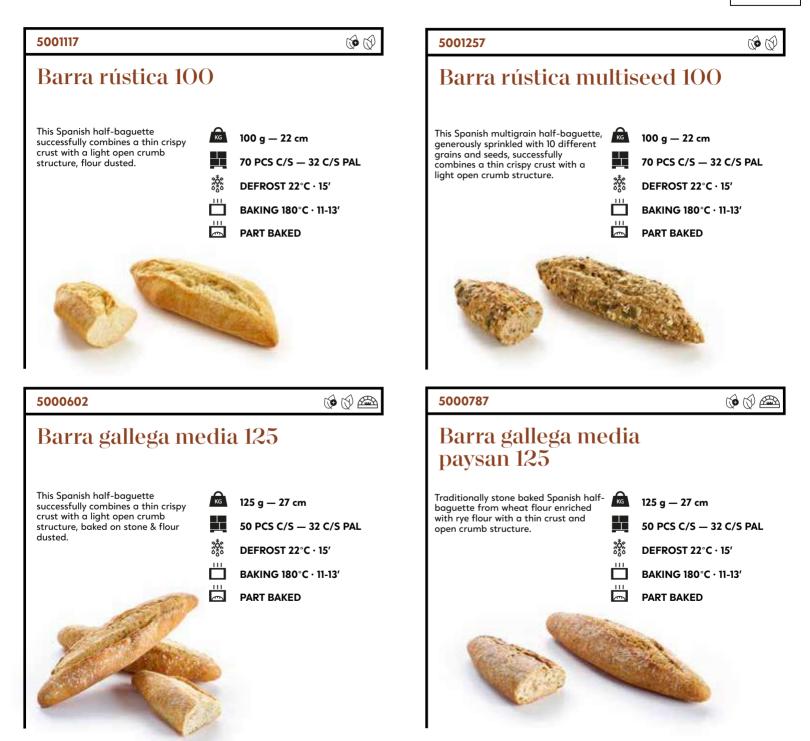

0 I = 0 I = 0 I = 0 I = 0 I = 0 I = 0 I = 0 I = 0 I = 0 I = 0 I = 0 I = 0 I = 0 I = 0 I = 0 I = 0 I = 0 I = 0 I = 0 I = 0 I = 0 I = 0 I = 0 I = 0 I = 0 I = 0 I = 0 I = 0 I = 0 I = 0 I = 0 I = 0 I = 0 I = 0 I = 0I



#### panesco keep*exploring*

6

6

#### 5001767

### Bagel sesame poppy

- Steamed bagel decorated with sesame seeds and poppy seeds.
- Image: Market Constraints
   Image: Market Constraints

   Image: Market Constraints
   Image: Market Constraints



#### 5001769

#### **Bagel everything**

Steamed bagel decorated with onion, garlic, sesame seeds and poppy seeds.

 Image: Backing 200°C ⋅ Less than 3'

 Image: Backing 200°C ⋅ Less than 3'

 Image: Backing 200°C ⋅ Less than 3'



### Demi baguettes Demi ciabattas & co





### Demi baguettes Rustic demi baguettes



5000795



### Demi baguettes Rustic demi baguettes



### Demi baguettes Classic demi baguettes

6







#### 2104375

#### Premium plus petit pain paysan 85

Small roll made from only natural ingredients: wheat flour, partly whole wheat meal, water, yeast and salt.

| кд                                                                                                                     | 85 g — 17 cm            |
|------------------------------------------------------------------------------------------------------------------------|-------------------------|
|                                                                                                                        | 65 PCS C/S — 36 C/S PAL |
| ***<br>888