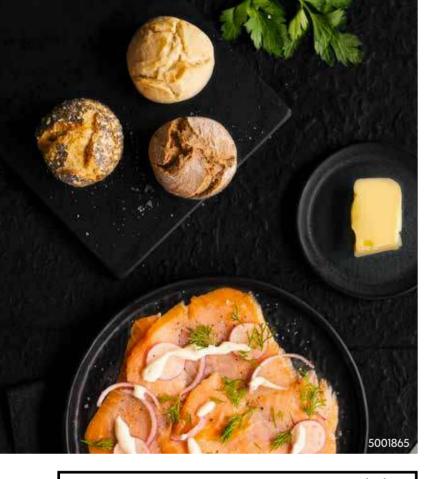

#### 5001865

#### I 🔂 🔂

#### Mini rose roll 30 mix

Assortment of mini rolls with an expressive, crackling crust and a moist airy crumb in 3 different flavours: white, flour dusted wheat rolls; dark, flour dusted wheat rolls with barley malt and rye sourdough; multigrain spelt rolls with rye sourdough and decorated with sesame and poppy seeds. All rolls are enriched with potato flakes and yogurt as secret ingredient for a persistent sensorial freshness and baked on stone.

| КG         | 30 g — Ø 6 cm            |
|------------|--------------------------|
|            | 135 PCS C/S — 36 C/S PAL |
| ***<br>*** | DEFROST 22°C · 15'       |
| 111        | BAKING 180°C · 4-6'      |
| :::        | PART BAKED               |