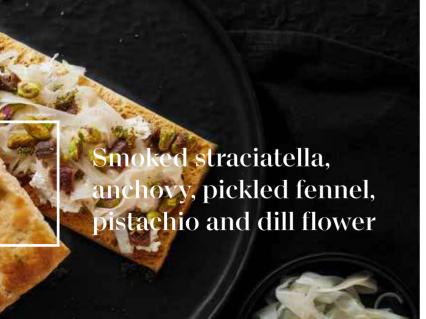

o keep*exploring*





5001099

1

#### Kaiser roll schwarzwald

Round multigrain kaiser roll with the typical 5 incisions, enriched with malt & rye flour, decorated with wheat semolina, oat flakes & sunflower seeds.

| КС         | 60 g                     |
|------------|--------------------------|
|            | 120 PCS C/S — 28 C/S PAL |
| 888<br>888 | DEFROST 22°C · 15'       |
| 111        | BAKING 180°C · 11-13'    |
| ₩          | PART BAKED               |



### Small rolls 45 - 75 gram





#### 2104390 Premium plus petit pain 55 Small roll made from only natural ingredients: wheat flour, water, yeast and salt. кд 55 g — 13 cm \*\*\*\* DEFROST 22°C · 15'

90 PCS C/S — 36 C/S PAL 111 BAKING 180°C · 11-13' ::: • PART BAKED

8





### To fill and/or to grill Taste of Italy









### To fill and/or to grill Taste of Italy



5001992

#### panesco keep *exploring*



### To fill and/or to grill Taste of Italy



panesco keep exploring

Bread



### To fill and/or to grill Taste of Italy



#### Panini foccacina pre-sliced A pre-sliced focaccia enriched with KG 80 a olive oil, ready to fill and to grill. 7 x 6 PCS C/S - 48 C/S PAL 漩 DEFROST 22°C · 30' **BAKING 200°C · 4-6'** or GRILL 220°C · 3-5' SERVE HOT

КG

漩

125 g — 27 cm

45 PCS C/S - 36 C/S PAL

DEFROST 22°C · 30'

**BAKING 200°C · 4-6'** 

or GRILL 220°C · 3-5'

SERVE HOT

 $( \mathbf{0} ( \mathbf{0} )$ 



### To fill and/or to grill Flat breads & co



With *authentic recipes and modern baking techniques*, our Arabian bakers bring unrivalled tastes and flavours to our flatbreads.







 $\bigcirc$ 

new