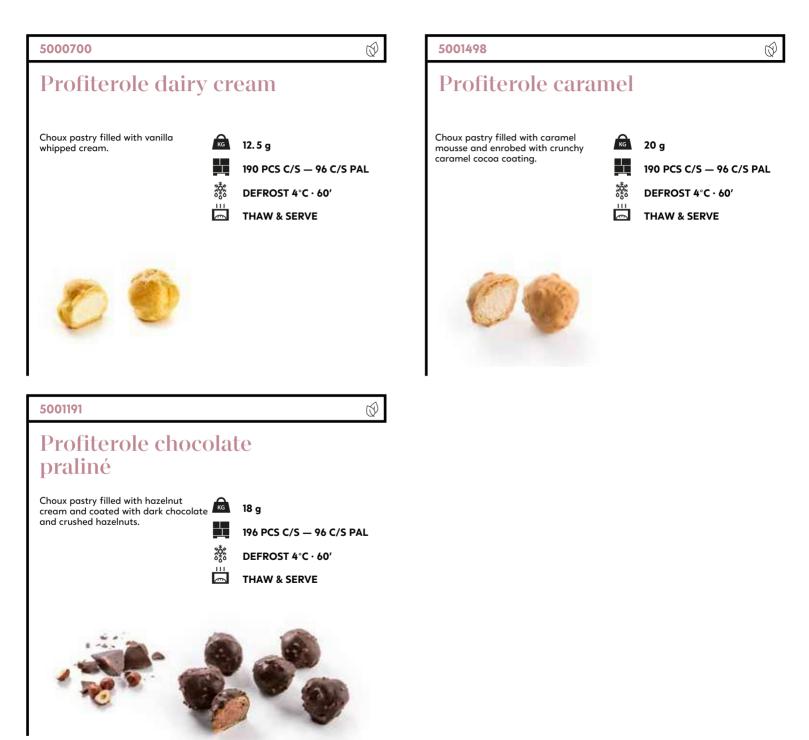

erie composition with different textures: crispy feuilletine with almond, topped with a layer of chocolate sponge and a layer of chocolate mousse separated with a layer of salted caramel, finished with a mirror of chocolate ganache.







### 5001573

# Parade of Belgian chocolate quenelles

Three quenelles of Belgian chocolate bavarois - white, milk and dark chocolate - lightly dusted with chocolate, on a crispy bar of feuilletine, almond sponge and ganache.

| KG          | 60 g                        |
|-------------|-----------------------------|
|             | 2 x 8 PCS C/S — 154 C/S PAL |
| ****<br>*** | DEFROST 4°C · 180'          |
|             | THAW & SERVE                |

### Cakes



### Waffles & pancakes

### panesco keep exploring



# *Mini patisserie / coffee items*





# *Mini patisserie / coffee items*



### 5001363



Typical chocolate souffle-cake dessert with a liquid center, also known as chocolate lava cake, made with intense, dark Belgian chocolate.



\*\*\*

96 PCS C/S — 184 C/S PAL

BAKING 180°C · 8-10'

or MROWAVE 480W · 10 sec

 $\bigcirc$ 









# Sweet on the go

| 142 | Cookies  |
|-----|----------|
| 144 | Brownies |
| 145 | Muffins  |

### Cookies







143

### **Brownies**



 $\overline{(3)}$ 

new

#### 5002006

### Chili cinnamon farmers brownie

Artisanal chocolate brownie made with real Belgian dark chocolate, Irish salted butter and eggs. Flavoured with chilli and cinnamon spice and decorated with chocolate ganache and chilli flakes, pre-sliced. Without artificial colours and flavours.

#### KG 67 g



\*\*\* DEFROST 4°C