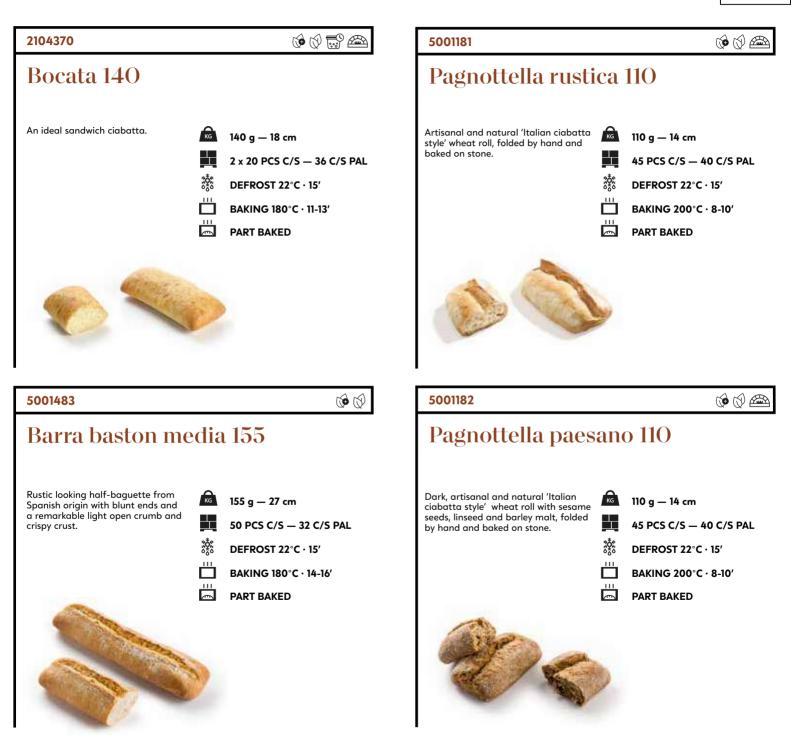

= 0 I = 0 I = 0 I = 0 I = 0 I = 0 I = 0 I = 0 I = 0 I = 0 I = 0 I = 0 I = 0 I = 0 I = 0 I = 0 I = 0 I = 0 I = 0 I = 0 I = 0 I = 0 I = 0 I = 0 I = 0 I = 0 I = 0 I = 0 I = 0 I = 0 I = 0 I = 0 I = 0 I = 0 I = 0 I = 0 I = 0 I = 0 I = 0 I = 0 I = 0 I = 0 I = 0 I = 0 I = 0I



#### panesco keep*exploring*

6

6

#### 5001767

### Bagel sesame poppy

- Steamed bagel decorated with sesame seeds and poppy seeds.
- Image: Market Constraints
   Image: Market Constraints

   Image: Market Constraints
   Image: Market Constraints



#### 5001769

#### **Bagel everything**

Steamed bagel decorated with onion, garlic, sesame seeds and poppy seeds.

 Image: Backing 200°C ⋅ Less than 3'

 Image: Backing 200°C ⋅ Less than 3'

 Image: Backing 200°C ⋅ Less than 3'



### Demi baguettes Demi ciabattas & co





### Demi baguettes Rustic demi baguettes



5000795



### Demi baguettes Rustic demi baguettes



### Demi baguettes Classic demi baguettes

6







#### 2104375

#### Premium plus petit pain paysan 85

Small roll made from only natural ingredients: wheat flour, partly whole wheat meal, water, yeast and salt.

| кд                                                                                                                     | 85 g — 17 cm            |
|------------------------------------------------------------------------------------------------------------------------|-------------------------|
|                                                                                                                        | 65 PCS C/S — 36 C/S PAL |
| ***<br>888