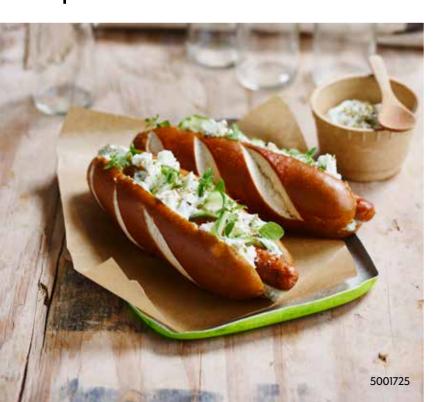

### To fill and/or to grill Hot dogs

#### 6 5001725 Laugen hot dog bun pre-sliced 80 Long wheat roll belonging to the КG 80 g — 19 cm 'Laugengebäck'- family, a German baked specialty, with a typical Pretzel 3 x 20 PCS C/S - 40 C/S PAL taste and a brown crust alternated by pale incisions, pre-sliced. Ideal form to BAKING 200°C · Less than 3' be used as hot dog bun. FULLY BAKED