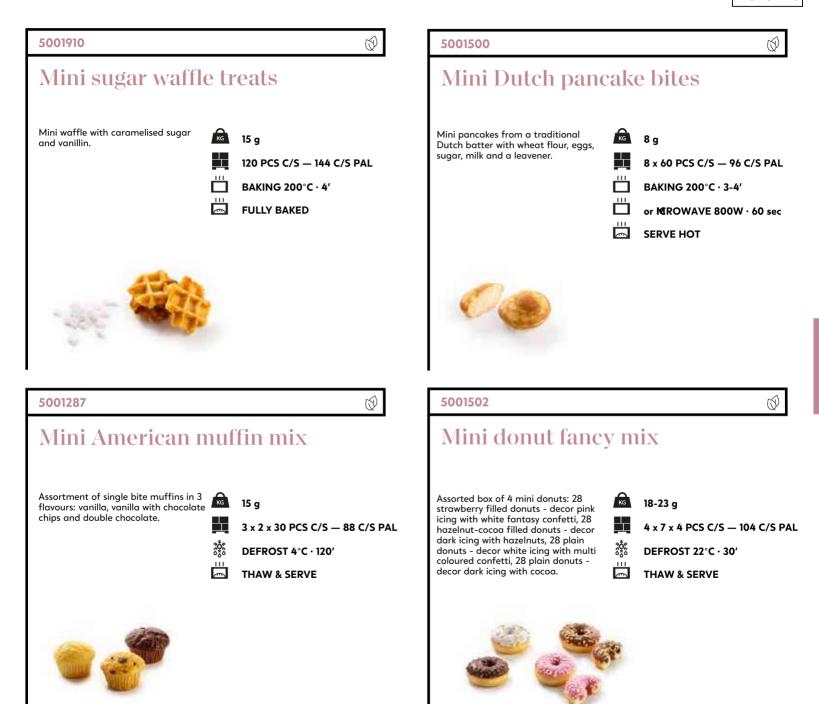

### Mini deluxe viennoiserie mix

Assortment of 4 premium mini butter viennoiserie pastries: 50 custard rolls, 50 raspberry rolls decorated with pink sugar, 50 praliné fingers decorated with roasted caramel hazelnut pieces, 50 square pastries with strawberry puree decorated with almond pieces. Each of them made with butter ranging between 12% up to 17% (share of total recipe).

#### КG 30-40 g

\*\*\*

4 x 50 PCS C/S - 64 C/S PAL

new

DEFROST 22°C · 30'

BAKING 170°C · 14-16'

### **READY TO BAKE**

Mini feuilleté aux fruits mix Assortment of pre-egg washed 40 a puff pastry lattices with butter in 4 different fruit flavours (fillings): apple dices, morello cherries, mango, 4 x 25 PCS C/S - 96 C/S PAL strawberry. 謋 DEFROST 22°C · 30' BAKING 170°C · 13-15' **READY TO BAKE** 

(