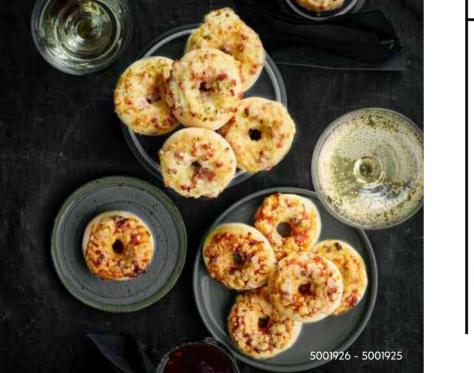

## Quiche spinach goat cheese square

Savoury puff pastry tart in an original square form filled with a delicious batter of eggs, cream, spinach and goat cheese.

### kc 200 g

18 PCS C/S — 126 C/S PAL

 $\bigcirc$ 

- BAKING 170°C · 40-44'





(3)



#### 5001649

### Croissant ham cheese filling

Voluminous, nice layered butter croissant with a filling of Gouda cheese and cooked ham dices, topped with crispy Gouda cheese.



2 x 30 PCS C/S — 56 C/S PAL

DEFROST 22°C · 30'

- BAKING 170°C · 20-22'



#### 5000023

### **Dutch cheese lattice**



# *Mini savoury / appetizers*





24 x 4 PCS C/S - 104 C/S PAL

DEFROST 22°C · 15'

BAKING 180°C · 4-5



\*\*\*



Savoury

24 x 4 PCS C/S - 104 C/S PAL 漩 DEFROST 22°C · 15' **BAKING 180°C · 4-5'** SERVE HOT 



#### panesco keep*exploring*





#### 5001305

### Mini bruschetta mix

Variety of authentic bruschetta's, crispy baguette slices, rubbed with oil, garlic & tomato and topped with three different tasteful toppings: 'Spinaci' with cheese, spinach and diced tomatoes; 'Salami' with cheese, salami and diced bell pepper; 'Pomodori' with cheese and diced tomatoes.

| кд         | 38 g                             |
|------------|----------------------------------|
|            | 3 x (8 x 3)PCS C/S — 104 C/S PAL |
| ***<br>*** | DEFROST 22°C · 15'               |
| 111        | BAKING 180°C • 4-6'              |
|            | SERVE HOT                        |
|            |                                  |

# Mini savoury / appetizers

#### 5000849

### Mini tartelette apéro mix

Assortment of mini savoury pastry snacks con