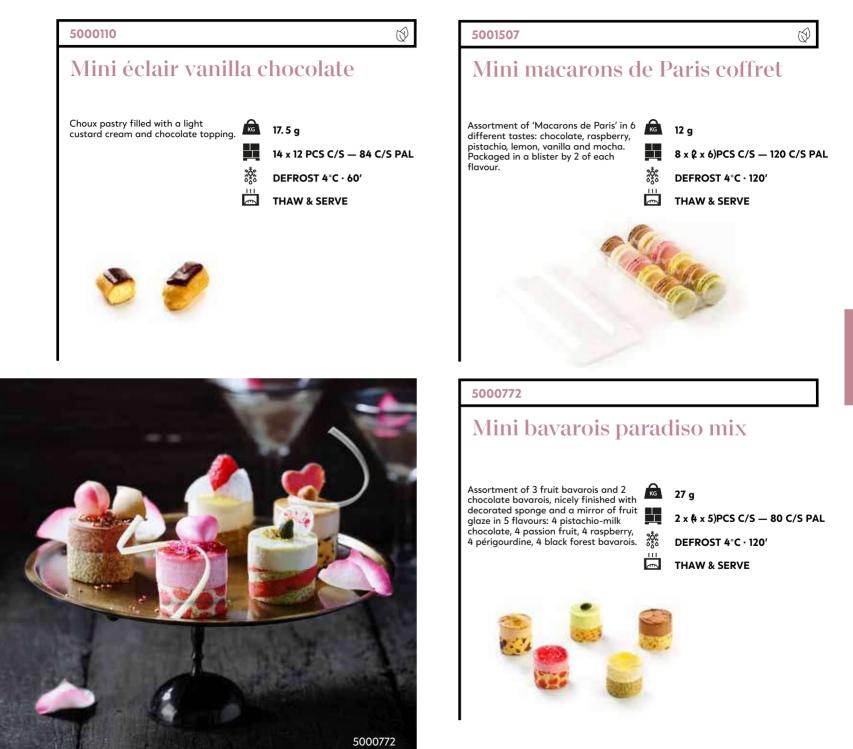

ie composition with different textures: crispy feuilletine with almond, topped with a layer of chocolate sponge and a layer of chocolate mousse separated with a layer of salted caramel, finished with a mirror of chocolate ganache.







### 5001573

# Parade of Belgian chocolate quenelles

Three quenelles of Belgian chocolate bavarois - white, milk and dark chocolate - lightly dusted with chocolate, on a crispy bar of feuilletine, almond sponge and ganache.

| KG          | 60 g                        |
|-------------|-----------------------------|
|             | 2 x 8 PCS C/S — 154 C/S PAL |
| ****<br>*** | DEFROST 4°C · 180'          |
|             | THAW & SERVE                |

### Cakes



### Waffles & pancakes

### panesco keep exploring



# *Mini patisserie / coffee items*





# *Mini patisserie / coffee items*



### 5001363



Typical chocolate souffle-cake dessert with a liquid center, also known as chocolate lava cake, made with intense, dark Belgian chocolate.



\*\*\*

96 PCS C/S — 184 C/S PAL

BAKING 180°C · 8-10'

or MROWAVE 480W · 10 sec

 $\bigcirc$ 









# Sweet on the go

| 142 | Cookies  |
|-----|----------|
| 144 | Brownies |
| 145 | Muffins  |

### Cookies







143

### **Brownies**



 $\overline{(3)}$ 

new

#### 5002006

### Chili cinnamon farmers brownie

Artisanal chocolate brownie made with real Belgian dark chocolate, Irish salted butter and eggs. Flavoured with chilli and cinnamon spice and decorated with chocolate ganache and chilli flakes, pre-sliced. Without artificial colours and flavours.

#### KG 67 g



\*\*\* DEFROST 4°C ·