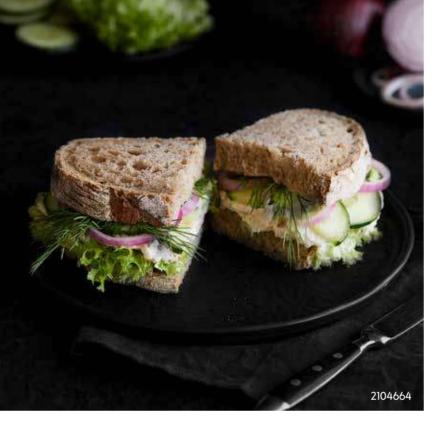

#### 2104665

## Pavé garde chasse pre-sliced 1100

Country style wheat bread made with wheat sourdough which enhances the taste of the moist crumb and thick crust. Flour dusted and baked on stone. Sliced in 15 useable slices of 17 mm thick and packed in an oven resistable baking bag.

#### 1100 g — 15 + 2 slices

6 x 1 PCS C/S - 36 C/S PAL

DEFROST 22°C · 60' in baking bag

BAKING 190°C · 8-10' in baking bag

|                                                                                                                                                                                                                                                                              | keep <i>exploring</i>                                                                                                                                                                    |
|------------------------------------------------------------------------------------------------------------------------------------------------------------------------------------------------------------------------------------------------------------------------------|------------------------------------------------------------------------------------------------------------------------------------------------------------------------------------------|
| 5001604                                                                                                                                                                                                                                                                      | 6 () 🔜 🖽                                                                                                                                                                                 |
| Pavé garde mess                                                                                                                                                                                                                                                              | sier 1900                                                                                                                                                                                |
| Artisanal, brown multigrain sourdough<br>loaf from wheat and wheat<br>wholemeal, with a liquid natural leaven<br>from wheat and rye flour, enriched<br>with roasted sesame, pumpkin &<br>linseed. Decorated with linseed and<br>sesame seeds and baked on stone.             | 1900 g                                                                                                                                                                                   |
| 2104664                                                                                                                                                                                                                                                                      | (¢ ()                                                                                                                                                                                    |
| Pavé garde fores<br>pre-sliced 1100                                                                                                                                                                                                                                          | stier new                                                                                                                                                                                |
| -                                                                                                                                                                                                                                                                            |                                                                                                                                                                                          |
| Country style loaf made from wheat,<br>whole rye flour and roasted malt flour,<br>enriched with brown linseed, soya and<br>sunflower seeds. Flour dusted and<br>baked on stone. Sliced in 15 useable<br>slices of 17mm thick and packed in an<br>oven resistible baking bag. | <ul> <li>I100 g − 15 + 2 slices</li> <li>6 x 1 PCS C/S − 36 C/S PAL</li> <li>DEFROST 22°C · 60' in baking bag</li> <li>BAKING 190°C · 8-10' in baking bag</li> <li>PART BAKED</li> </ul> |