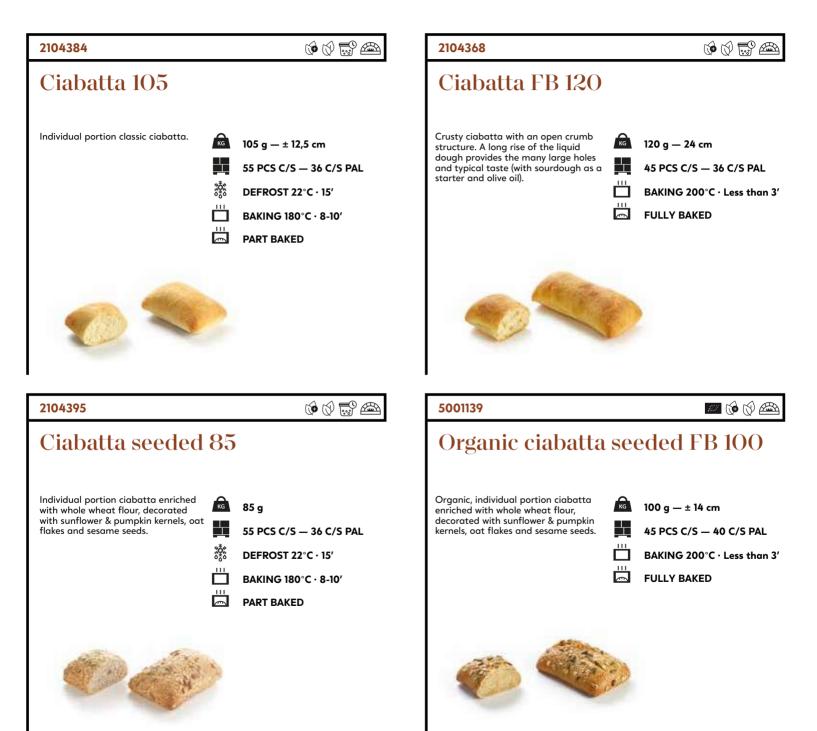

I = 0 I = 0 I = 0 I = 0 I = 0 I = 0 I = 0 I = 0 I = 0 I = 0 I = 0 I = 0 I = 0 I = 0 I = 0 I = 0 I = 0 I = 0 I = 0 I = 0 I = 0 I = 0 I = 0 I = 0 I = 0 I = 0 I = 0 I = 0 I = 0 I = 0 I = 0 I = 0 I = 0 I = 0 I = 0 I = 0 I = 0 I = 0 I = 0 I = 0 I = 0 I = 0 I = 0 I = 0 I = 0I



#### panesco keep*exploring*

6

6

#### 5001767

### Bagel sesame poppy

- Steamed bagel decorated with sesame seeds and poppy seeds.
- Image: Market Constraints
   Image: Market Constraints

   Image: Market Constraints
   Image: Market Constraints



#### 5001769

#### **Bagel everything**

Steamed bagel decorated with onion, garlic, sesame seeds and poppy seeds.

 Image: Backing 200°C ⋅ Less than 3'

 Image: Backing 200°C ⋅ Less than 3'

 Image: Backing 200°C ⋅ Less than 3'



### Demi baguettes Demi ciabattas & co





### Demi baguettes Rustic demi baguettes



5000795



### Demi baguettes Rustic demi baguettes



### Demi baguettes Classic demi baguettes

6







#### 2104375

#### Premium plus petit pain paysan 85

Small roll made from only natural ingredients: wheat flour, partly whole wheat meal, water, yeast and salt.

| кд                                                                                                                     | 85 g — 17 cm            |
|------------------------------------------------------------------------------------------------------------------------|-------------------------|
|                                                                                                                        | 65 PCS C/S — 36 C/S PAL |
| ***<br>888