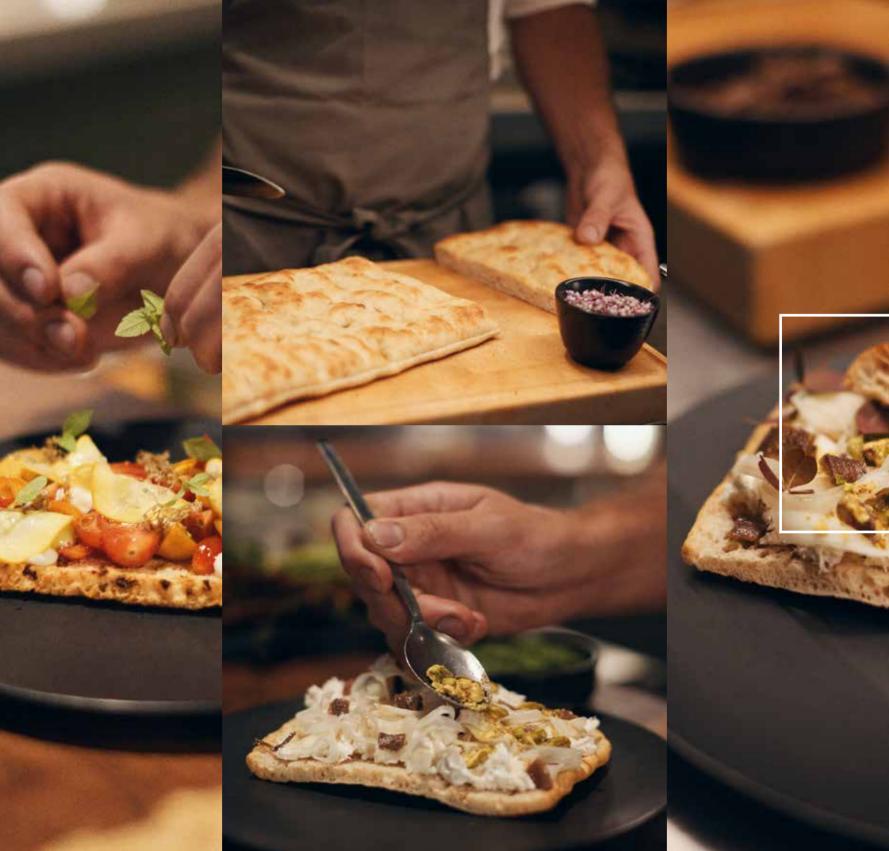

### Go East!

With our authentic Lebanese flatbreads and original naan bread, you'll be able to offer your guests and customers sensations from the East. Combined with Arabic condiments, Asian toppings or fused with Western ingredients, they're always a great idea to create a different vibe!

Explore our ethnic flatbreads\_\_\_\_\_ page 70

# Hoa Truong

R

'Contrast comes back in many of our dishes. Sweet & sour. Soft & crunchy. Mild & spicy... The crunch and smokey notes of the of the flatbread when barbecued brings a lot of depth to the flavours. We actually serve it as an appetizer with pre-dinner drinks.' panesco keep *explorina* 

New

# Lebanese flatbread & Vietnamese spiced beef corpaccio

Hoa Truong BÚN

panesco keep*exploring* 

Toast the Lebanese flatbread on a bbq. Add Galloway beef carpaccio, shallots, mint, and basil. Add the red chili pepper and peanuts. Finish with olive oil or vinaigrette. Cut into pieces for sharing.