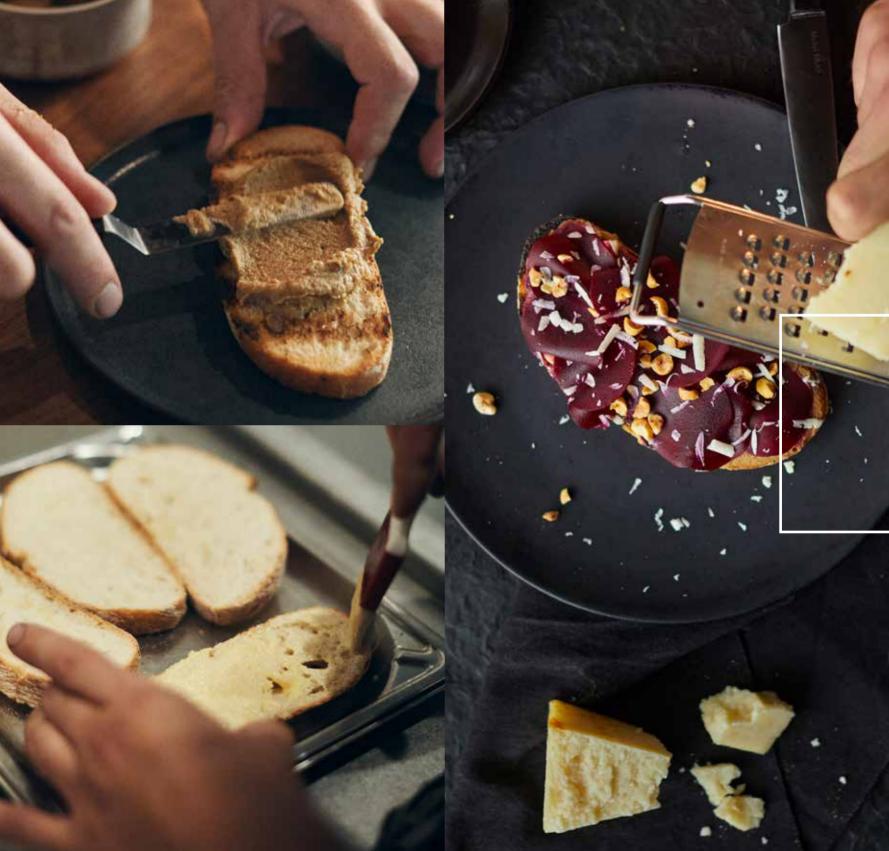

# Artisan pre-sliced pavé breads - a taste of the countryside

There exists an incredible longing for authenticity. Customers want to (re) discover their roots and go back to the traditions of yore. When a love for craftsmanship ruled the countryside. And bread was characterised by a heavenly crust and a crumb that's full of flavour. These pavé breads are a blast from the past - made convenient for you. Pre-sliced, and ready to be baked in their special baking bag, they're the perfect artisan breads for incomparable tartines, toasties and sandwiches. Explore these authentic breads

... page 103

33