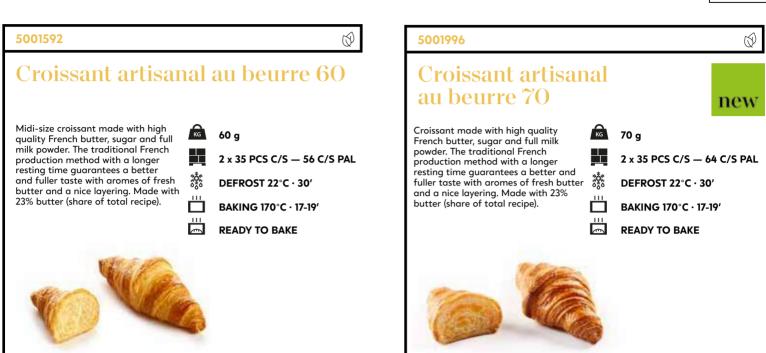

#### 2104375

#### Premium plus petit pain paysan 85

Small roll made from only natural ingredients: wheat flour, partly whole wheat meal, water, yeast and salt.

| кд                                                                                                                     | 85 g — 17 cm            |
|------------------------------------------------------------------------------------------------------------------------|-------------------------|
|                                                                                                                        | 65 PCS C/S — 36 C/S PAL |
| ***<br>888                                                                                                             | DEFROST 22°C · 15'      |
| 111                                                                                                                    | BAKING 180°C · 11-13'   |
| HH<br>(The second se | PART BAKED              |