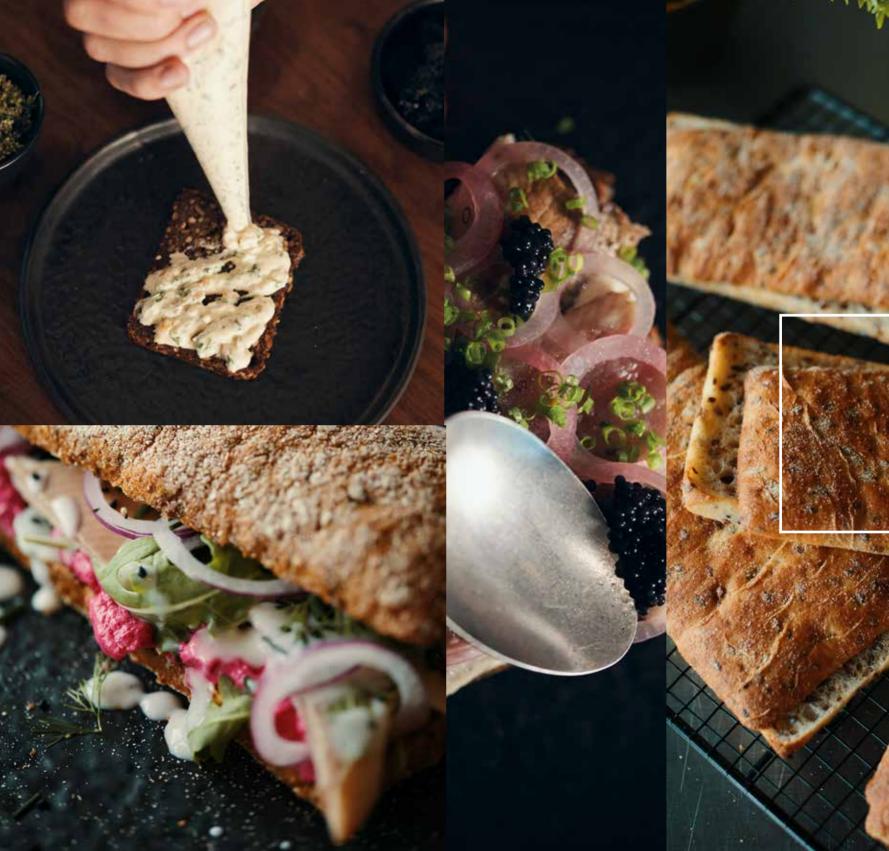

# Authentic breads, made-in-Italy

Generations of pure craftsmanship, delicious olive oil, rosemary, oregano, sundried tomatoes and the Italian original bakery tradition: those are the common threads in our selection of artisanal schiacciata and focaccia breads. Explore the original recipes and methods and get the taste buds travelling.

Explore our Italian specialities \_\_\_\_\_ page 63

## Thomas Gellynck Commotie

*'Italian flavours* are a joy to work with. Not only that, they are a joy to eat too. They are *bursting with flavour and comfort*. But that doesn't mean you can't do new things with them. The trick in getting your customers to come back is to keep *surprising them with what they already love.*' panesco keep *explorina* 

# Focaccia poached quail egg

Thomas Gellynck Commotie

Take your focaccia white pre-grilled pre-sliced. Spread beef tartare and shitake escabeche on top. Add a poached quail egg. Finish with an emulsion of paprikas. panesco keep exploring