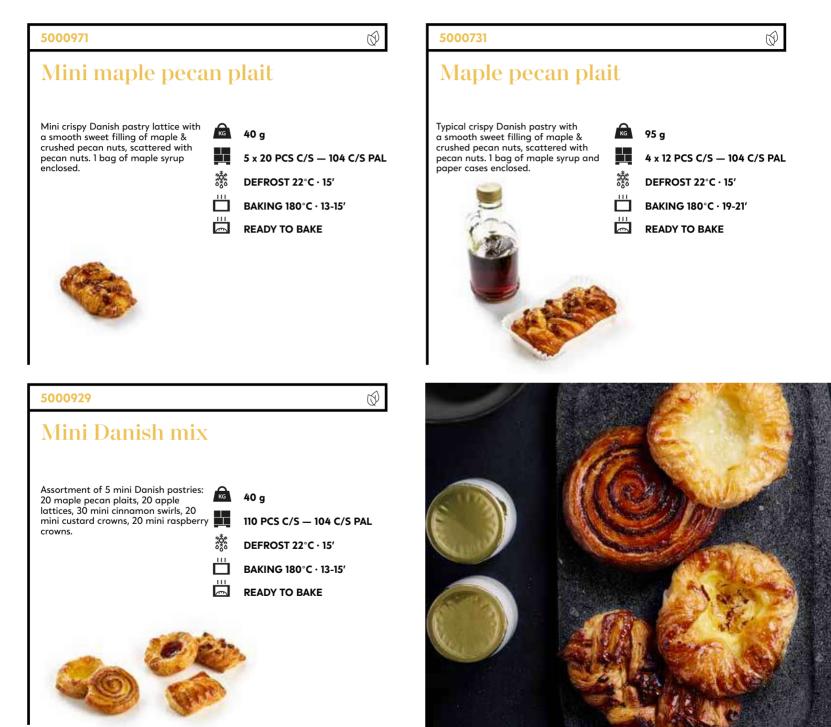

#### 5000929

### **Mini Danish mix**

Assortment of 5 mini Danish pastries: KG 40 g 20 maple pecan plaits, 20 apple lattices, 30 mini cinnamon swirls, 20 110 PCS C/S - 104 C/S PAL mini custard crowns, 20 mini raspberry crowns. 蕊 DEFROST 22°C · 15' BAKING 180°C · 13-15' **READY TO BAKE** 5