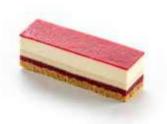

### 5001844

### Chocolate salted caramel delight

Refined rectangular patisserie composition with different textures: crispy feuilletine with almond, topped with a layer of chocolate sponge and a layer of chocolate mousse separated with a layer of salted caramel, finished with a mirror of chocolate ganache.