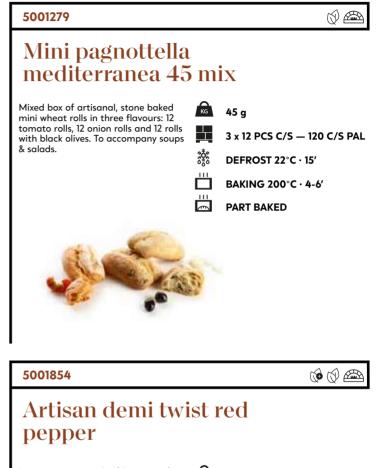

#### panesco keep*exploring*

Bread

Impressive, artisan half-baguette from wheat flour and a touch of liquid rye sourdough, enriched with tomato, chili pepper and a hint of Tabasco. The longer proofing and resting times result in a real craft product with open crumb structure and the authentic taste of yesteryear. Twisted by hand and baked on stone.

| kG       | 125 g — ± 23 cm         |
|----------|-------------------------|
| I<br>I   | 40 PCS C/S — 48 C/S PAL |
|          | DEFROST 22°C · 15'      |
| 11       | BAKING 180°C · 9-11′    |
| 1 H<br>T | PART BAKED              |