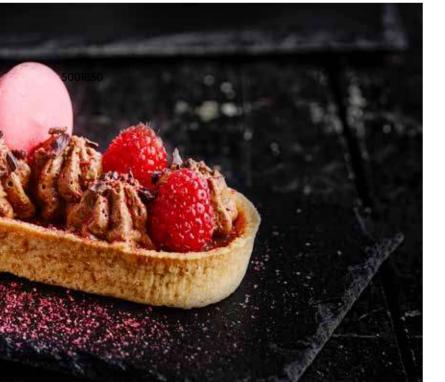

#### 5001845

### Raspberry white chocolate delight

繱

\$ \$ \$

5

Refined rectangular patisserie composition with different textures: crispy feuilletine (crumble cookie), topped with raspberry jam (with seeds), a layer of almond biscuit and a layer of white chocolate bavarois, finished with a mirror of raspberry jelly.