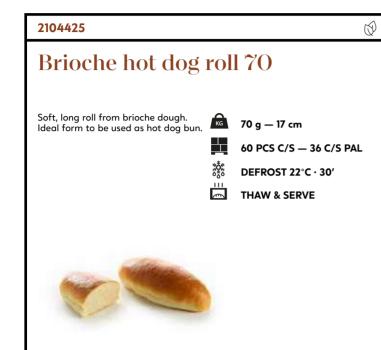

## *Buns with* punch & crunch!

What if you could serve your hamburgers, street food or sandwiches in a new generation of buns that boosts their appeal? From our crystal buns with their crispy, delicately thin crust to our brioche buns with a surprising edge: all will make your customers want to spend more on a delicious burger or premium sandwich.

Explore all of our unique buns

page 75