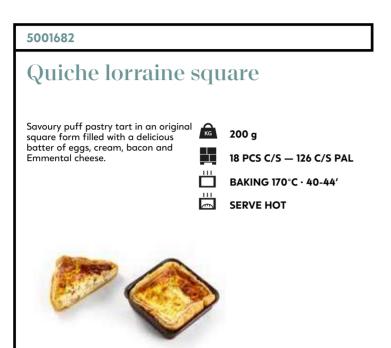

#### 5001683

### Quiche spinach goat cheese square

Savoury puff pastry tart in an original square form filled with a delicious batter of eggs, cream, spinach and goat cheese.

### kc 200 g

18 PCS C/S — 126 C/S PAL

 $\bigcirc$ 

- BAKING 170°C · 40-44'

(3)