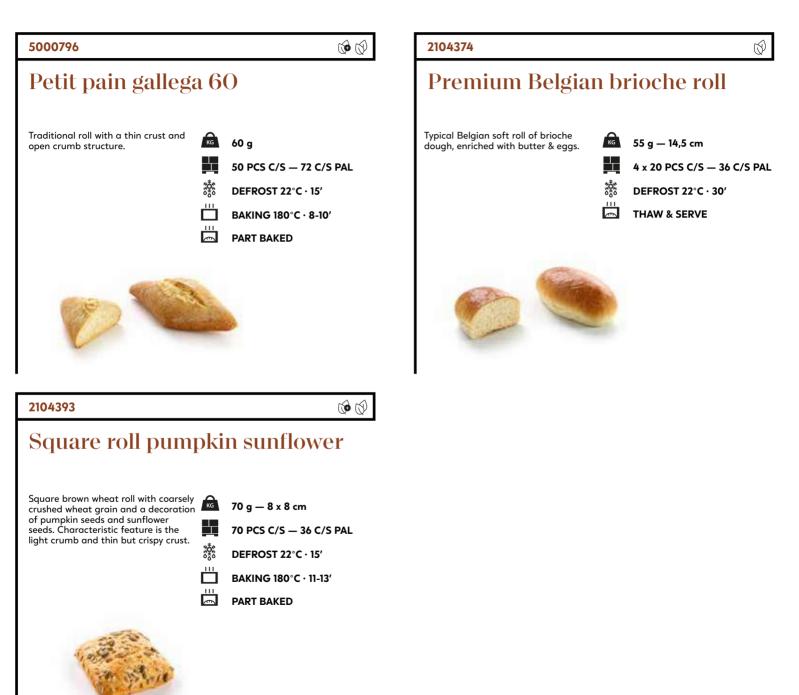

#### 2104390 Premium plus petit pain 55 Small roll made from only natural ingredients: wheat flour, water, yeast and salt. кд 55 g — 13 cm \*\*\*\* DEFROST 22°C · 15'

90 PCS C/S — 36 C/S PAL 111 BAKING 180°C · 11-13' ::: • PART BAKED

#### Premium plus petit pain paysan 85

Small roll made from only natural ingredients: wheat flour, partly whole wheat meal, water, yeast and salt.

| кд                                                                                                                     | 85 g — 17 cm            |
|------------------------------------------------------------------------------------------------------------------------|-------------------------|
|                                                                                                                        | 65 PCS C/S — 36 C/S PAL |
| ***<br>888                                                                                                             | DEFROST 22°C · 15'      |
| 111                                                                                                                    | BAKING 180°C · 11-13'   |
| HH<br>(The second se | PART BAKED              |

#### Naan flat bread multiseed new

Hand-folded flat bread, inspired by traditional Indian Naan bread, made from wheat flour, water, oil and yeast. Enriched with millet, sunflower seeds, brown and golden linseed, malted wheat flakes, pumpkin seeds and quinoa. Flame baked in a clay-lined oven.