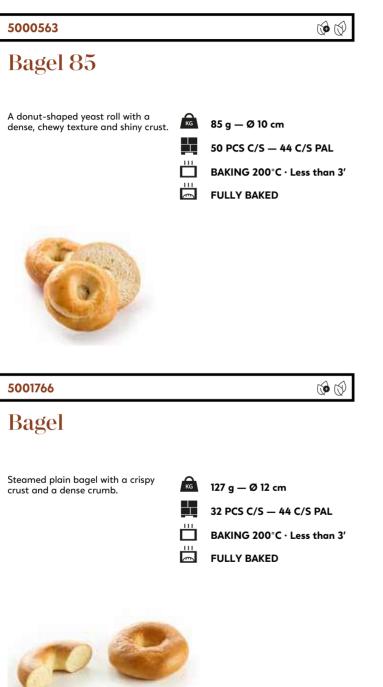

#### 5001768 Bagel multiseed Steamed multigrain bagel enriched with sunflower seeds and decorated with crushed oats. I = 0 I = 0 I = 0 I = 0 I = 0 I = 0 I = 0 I = 0 I = 0 I = 0 I = 0 I = 0 I = 0 I = 0 I = 0 I = 0 I = 0 I = 0 I = 0 I = 0 I = 0 I = 0 I = 0 I = 0 I = 0 I = 0 I = 0 I = 0 I = 0 I = 0 I = 0 I = 0 I = 0 I = 0 I = 0 I = 0 I = 0 I = 0 I = 0 I = 0 I = 0 I = 0 I = 0 I = 0 I = 0 I = 0 I = 0 I = 0 I = 0 I = 0 I = 0 I = 0 I = 0 I = 0 I = 0 I = 0 I = 0 I = 0 I = 0 I = 0 I = 0 I = 0 I = 0 I = 0 I = 0 I = 0 I = 0 I = 0 I = 0 I = 0 I = 0 I = 0 I = 0 I = 0 I = 0 I = 0 I = 0 I = 0 I = 0 I = 0 I = 0 I = 0 I = 0 I = 0 I = 0 I = 0 I = 0 I = 0 I = 0 I = 0 I = 0 I = 0 I = 0 I = 0 I = 0 I = 0 I = 0 I = 0 I = 0 I = 0 I = 0 I = 0 I = 0 I = 0 I = 0 I = 0 I = 0 I = 0 I = 0 I = 0 I = 0 I = 0 I = 0 I = 0 I = 0 I = 0 I = 0 I = 0 I = 0 I = 0 I = 0 I = 0 I = 0 I = 0 I = 0 I = 0 I = 0 I = 0 I = 0 I = 0 I = 0 I = 0 I = 0 I = 0 I = 0 I = 0 I = 0 I = 0 I = 0 I = 0 I = 0 I = 0 I = 0 I = 0 I = 0 I = 0 I = 0 I = 0 I = 0 I = 0 I = 0 I = 0 I = 0 I = 0 I = 0 I = 0 I = 0 I = 0 I = 0 I = 0 I = 0 I = 0 I = 0 I = 0 I = 0 I = 0 I = 0 I = 0 I = 0 I = 0 I = 0 I = 0 I = 0 I = 0 I = 0 I = 0 I = 0 I = 0 I = 0 I = 0 I = 0 I = 0 I = 0 I = 0 I = 0 I = 0 I = 0 I = 0 I = 0 I = 0 I = 0 I = 0 I = 0 I = 0 I = 0 I = 0 I = 0 I = 0 I = 0 I = 0 I = 0 I = 0 I = 0 I = 0 I = 0 I = 0 I = 0 I = 0 I = 0 I = 0 I = 0 I = 0 I = 0 I = 0I

#### panesco keep*exploring*

6

6

#### 5001767

### Bagel sesame poppy

- Steamed bagel decorated with sesame seeds and poppy seeds.
- Image: Market Constraints
   Image: Market Constraints

   Image: Market Constraints
   Image: Market Constraints

#### 5001769

#### **Bagel everything**

Steamed bagel decorated with onion, garlic, sesame seeds and poppy seeds.

 Image: Backing 200°C ⋅ Less than 3'

 Image: Backing 200°C ⋅ Less than 3'

 Image: Backing 200°C ⋅ Less than 3'