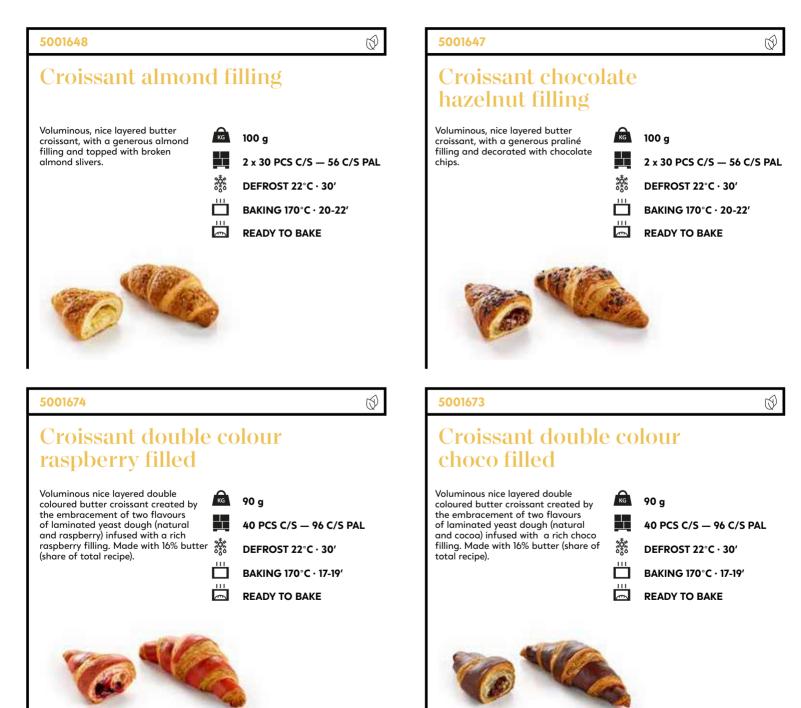

at flakes, wheat bran and malted wheat & barley flour; sliced in 18 slices of  $12 \times 12 \times 1,2 \text{ cm} (+2 \text{ crusts})$ . Ideal for sandwiches and toasts.

800 g — 18 + 2 slices
 10 x 1 PCS C/S — 48 C/S PAL
 0 x 1 PCS 22°C ⋅ 240'
 10 THAW & SERVE







### Tramezzino wheat-rye

Horizontally sliced wheat bread with rye flour, without crust; sliced in 10 slices of 45 x 10 x 0,85 cm. Ideal for sandwiches, canapés and toasts.

KG 1000 g — 10 slices / 45 cm 6 PCS C/S — 48 C/S PAL 滋 DEFROST 22°C · 30' 5 **THAW & SERVE** 

# Viennoiserie



| 108 | Croissants           |
|-----|----------------------|
| 113 | Chocolate rolls & sw |
| 115 | Danish pastry        |
| 118 | Other viennoiserie   |
| 120 | Mini viennoiserie    |

### Croissants





### Croissants





### Croissants



### Chocolate rolls & swirls



## Chocolate rolls & swirls



# Danish pastry





5001916

### Vegan Danish crown apple buckthorn

Danish pastry crown, filled with apple and buckthorn. 1 Bag of orange icing included.

КG 88 g 4 x 12 PCS C/S - 104 C/S PAL 統 DEFROST 22°C · 15' BAKING 180°C · 19-21' READY TO BAKE





# Danish pastry









# Other viennoiserie



### Mini deluxe viennoiserie mix

Assortment of 4 premium mini butter viennoiserie pastries: 50 custard rolls, 50 raspberry rolls decorated with pink sugar, 50 praliné fingers decorated with roasted caramel hazelnut pieces, 50 square pastries with strawberry puree decorated with almond pieces. Each of them made with butter ranging between 12% up to 17% (share of total recipe).

#### КG 30-40 g

\*\*\*

4 x 50 PCS C/S - 64 C/S