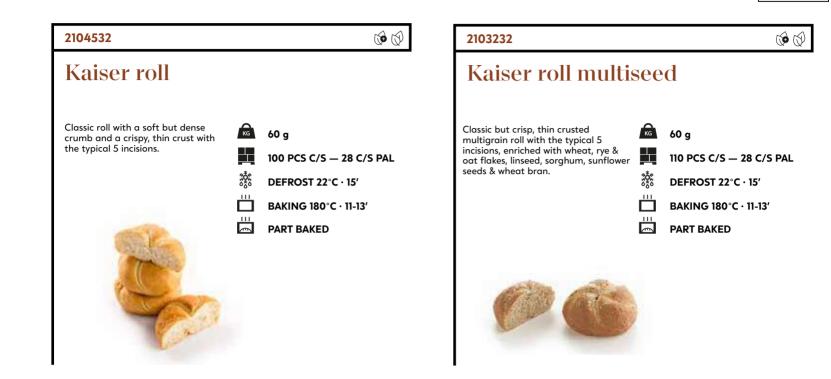

#### Kaiser roll schwarzwald

Round multigrain kaiser roll with the typical 5 incisions, enriched with malt & rye flour, decorated with wheat semolina, oat flakes & sunflower seeds.

| КС         | 60 g                     |
|------------|--------------------------|
|            | 120 PCS C/S — 28 C/S PAL |
| 888<br>888 | DEFROST 22°C · 15'       |
| 111        | BAKING 180°C · 11-13'    |
| ₩          | PART BAKED               |