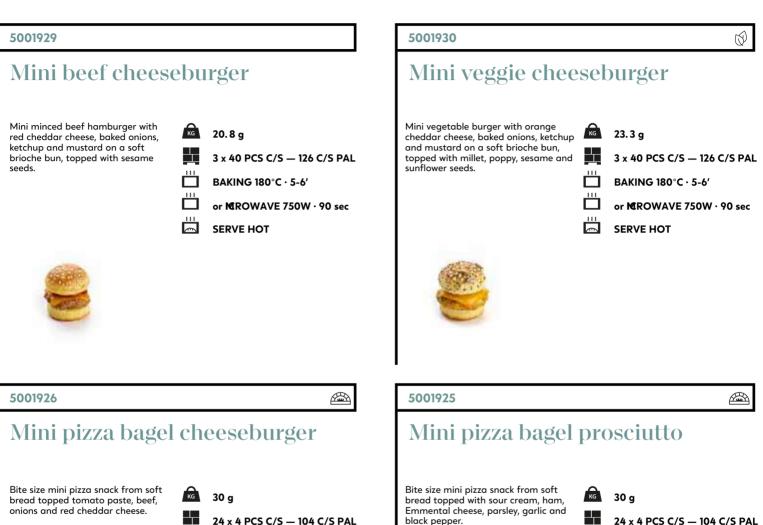

arlic & herbs de
 Ill

 Provence.
 Ill

 BAKIN
 Ill

 Ill
 Ill

 Part
 Ill

150 g
 12 PCS C/S — 120 C/S PAL
 DEFROST 22°C · 15'
 BAKING 200°C · 8-10'
 PART BAKED

SERVE HOT

# Other savoury snacks



#### 5001683

### Quiche spinach goat cheese square

Savoury puff pastry tart in an original square form filled with a delicious batter of eggs, cream, spinach and goat cheese.

### kc 200 g

18 PCS C/S — 126 C/S PAL

 $\bigcirc$ 

- BAKING 170°C · 40-44'





(3)



#### 5001649

### Croissant ham cheese filling

Voluminous, nice layered butter croissant with a filling of Gouda cheese and cooked ham dices, topped with crispy Gouda cheese.



2 x 30 PCS C/S — 56 C/S PAL

DEFROST 22°C · 30'

- BAKING 170°C · 20-22'



#### 5000023

### **Dutch cheese lattice**



# *Mini savoury / appetizers*





24 x 4 PCS C/S - 104 C/S PAL

DEFROST 22°C · 15'

BAKING 180°C · 4-5



\*\*\*



Savoury

24 x 4 PCS C/S - 104 C/S PAL 漩 DEFROST 22°C · 15' **BAKING 180°C · 4-5'** SERVE HOT 



#### panesco keep*exploring*





#### 5001305

### Mini bruschetta mix

Variety of authentic bruschetta's, crispy baguette slices, rubbed with oil, garlic & tomato and topped with three different tasteful toppings: 'Spinaci' with cheese, spinach and diced tomatoes; 'Salami' with cheese, salami and diced bell pepper; 'Pomodori' with cheese and diced tomatoes.

| кд         | 38 g                             |
|------------|----------------------------------|
|            | 3 x (8 x 3)PCS C/S — 104 C/S PAL |
| ***<br>*** | DEFROST 22°C · 15'               |
| 111        | BAKING 180°C • 4-6'              |
|