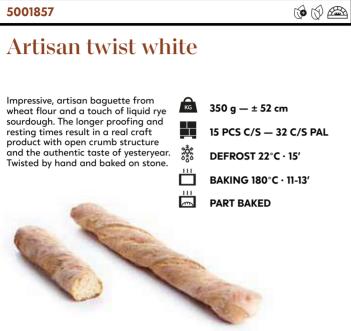

#### 5001857

#### 5001858

6 8 📾

#### Artisan twist multiseed

Impressive, artisan multigrain baguette from wheat flour with barley malt and a touch of liquid rye sourdough. Enriched and decorated with linseeds, sesame seeds, sunflower kernels and oat flakes. The longer proofing and resting times result in a real craft product with open crumb structure and the authentic taste of yesteryear. Twisted by hand and baked on stone.

400 g — ± 52 cm

КG

15 PCS C/S - 32 C/S PAL

DEFROST 22°C · 15'

BAKING 180°C · 11-13' PART BAKED