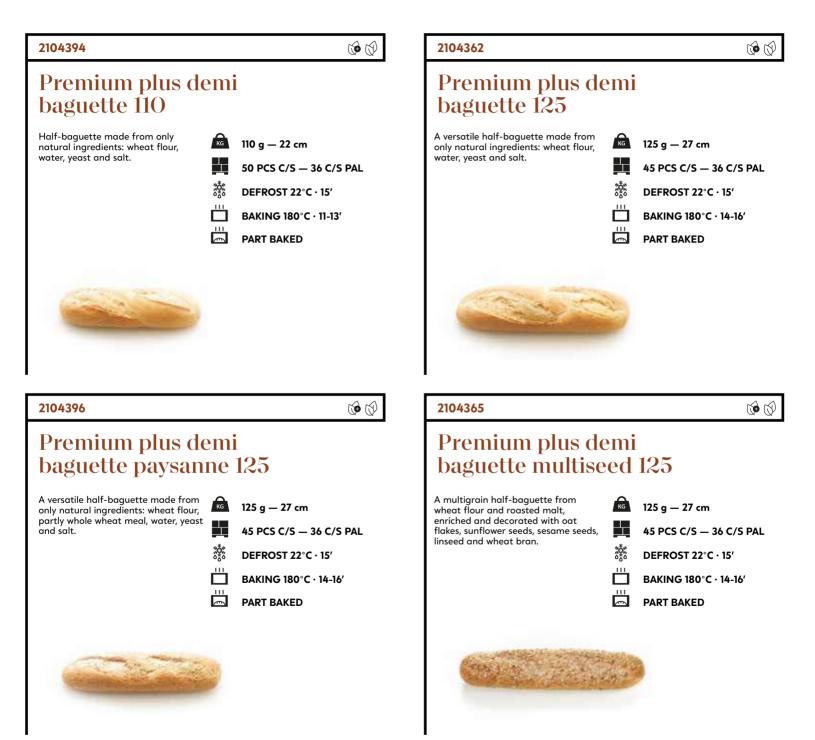

| 85 g — 17 cm            |
|------------------------------------------------------------------------------------------------------------------------|-------------------------|
|                                                                                                                        | 65 PCS C/S — 36 C/S PAL |
| ***<br>888                                                                                                             | DEFROST 22°C · 15'      |
| 111                                                                                                                    | BAKING 180°C · 11-13'   |
| HH<br>(The second se | PART BAKED              |



Bread

### Demi baguettes Classic demi baguettes





2104405

bread dough.

### Baguettes Ciabattas & co



### Baguettes Rustic baguettes

#### panesco keep exploring



### Bread **Baguettes** Rustic baguettes

#### 5001857



#### 5001858

6 8 📾

#### Artisan twist multiseed

Impressive, artisan multigrain baguette from wheat flour with barley malt and a touch of liquid rye sourdough. Enriched and decorated with linseeds, sesame seeds, sunflower kernels and oat flakes. The longer proofing and resting times result in a real craft product with open crumb structure and the authentic taste of yesteryear. Twisted by hand and baked on stone.

400 g — ± 52 cm

КG

15 PCS C/S - 32 C/S PAL

DEFROST 22°C · 15'

BAKING 180°C · 11-13' PART BAKED





### Baguettes Classic baguettes

(





#### 2104367

#### Premium plus parisienne 440

A versati