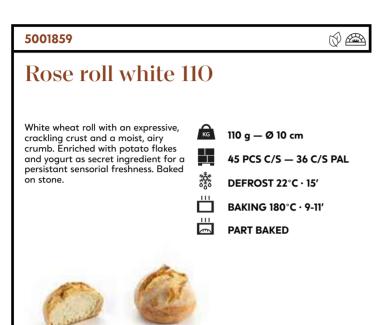

|
| **** | DEFROST 22°C · 30'          |
|      | BAKING 200°C · Less than 3' |
|      | or GRILL 220°C · 3-5'       |
|      | FULLY BAKED                 |
|      |                             |

### To fill and/or to grill Flat breads & co



### To fill and/or to grill Hot dogs





#### 6 5001725 Laugen hot dog bun pre-sliced 80 Long wheat roll belonging to the КG 80 g — 19 cm 'Laugengebäck'- family, a German baked specialty, with a typical Pretzel 3 x 20 PCS C/S - 40 C/S PAL taste and a brown crust alternated by pale incisions, pre-sliced. Ideal form to BAKING 200°C · Less than 3' be used as hot dog bun. FULLY BAKED

# To fill and/or to grill Buns



#### panesco keep *exploring*



# To fill and/or to grill Buns



#### panesco keep *exploring*



### Sandwich rolls 75 - 165 gram



#### 5001861

(d) 🔜 📾

#### Rose roll spelt seeded 110

Multiarain wheat roll with an expressive, crackling crust and a moist, airy crumb. Made of mainly spelt flour with wheat flour, rye sourdough, sunflower seeds, potato flakes and yogurt as secret ingredient for a persistent sensorial freshness. Enhanced by some notes of cilantro, fennel and cumin for an exquisite flavour. Decorated with sesame and poppy seeds and baked on stone.

110 g — Ø 10 cm

КG

\$ \$ \$

Ē

45 PCS C/S - 36 C/S PAL

DEFROST 22°C · 15'

BAKING 180°C · 9-11'

PART BAKED



Dark wheat roll with an expressive. KG 110 g — Ø 10 cm crackling crust and a moist, airy crumb. Made of wheat flour with 45 PCS C/S - 36 C/S PAL barley malt and rye sourdough, enriched with potato flakes and yogurt as secret ingredient for a per